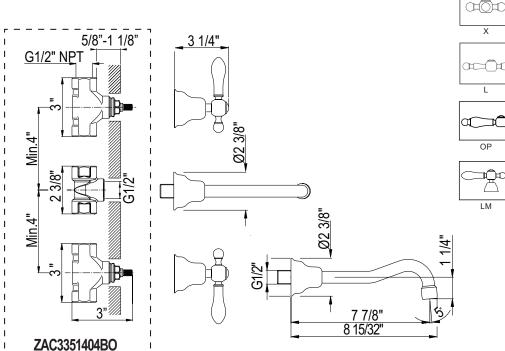

#### FEATURES

- $1\!\!/_2^{\!\prime\prime}$  female wall valve lav set with separate spout and handles
- 1/2" female NPT spout connections
- 8 1/4" spout reach
- ¼-turn ceramic disc control cartridges
- Fixed spout
- 1.2 GPM aerator
- Brass construction
- Faucet has no pop-up, order CNZREMOTE remote pop-up set, 6442 or 7444 grid drain for bowl
- Authentically Crafted in Piemonte, Italy
- Must order ZAC3351404BO rough to complete