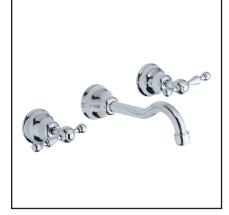

# ARCANA WALL MOUNT WIDESPREAD LAVATORY FAUCET

ROHL Country Bath Arcana AC351L/TO (Metal Levers) AC351X/TO (Cross Handles) AC351LM/TO (Classic Metal Levers) AC351OP/TO (Ornate Porcelain Levers)

#### FEATURES

- $1\!\!/_2^{\!\prime\prime}$  female wall valve lav set with separate spout and handles
- 1/2" female NPT spout connections
- 8 1/4" spout reach
- ¼-turn ceramic disc control cartridges
- Fixed spout
- 1.2 GPM aerator
- Brass construction
- Faucet has no pop-up, order CNZREMOTE remote pop-up set, 6442 or 7444 grid drain for bowl
- Authentically Crafted in Piemonte, Italy
- Must order ZAC3351404BO rough to complete