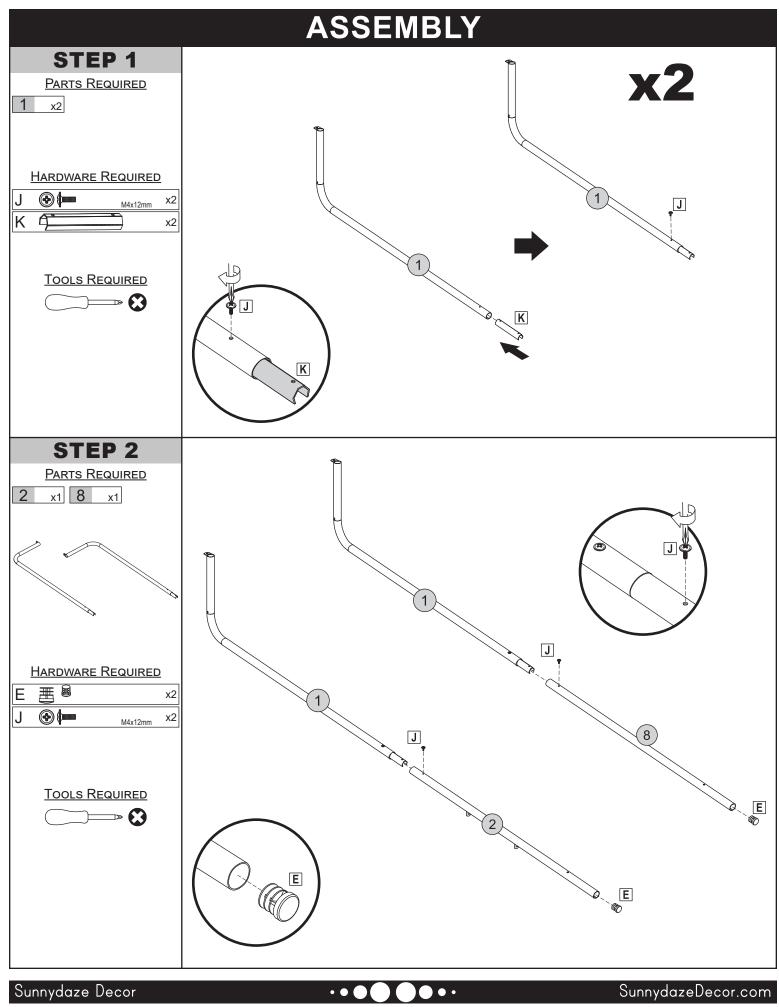

# COMPONENTS

| No. | Part Name    | QTY. |
|-----|--------------|------|
| 1   | Top Tube     | 2    |
| 2   | Left Leg     | 1    |
| 3   | Shelf Tube   | 2    |
| 4   | Base Frame   | 1    |
| 5   | Upper Tube   | 1    |
| 6   | Small Shelf  | 2    |
| 7   | Bottom Shelf | 1    |
| 8   | Right Leg    | 1    |

| No. | H              | ARDWARE            | QTY. |
|-----|----------------|--------------------|------|
| A   | (€) (mm)>      | M4x14mm Screw      | 6    |
| В   | (1)            | M4x35mm Flat Screw | 3    |
| С   |                | M5x50mm Flat Screw | 6    |
| D   | ⊕              | M4x50mm Flat Screw | 3    |
| Е   | E<br>€         | Leg Plug           | 2    |
| F   | ∏ <sup>8</sup> | Screw Grommet      | 6    |
| G   | Ē              | Tube Plug          | 2    |
| н   |                | Wall Anchor        | 3    |
| I   | $\sim$         | Hook               | 3    |
| J   | (*)            | M4x12mm Bolt       | 4    |
| к   |                | Side Panel Bracket | 2    |