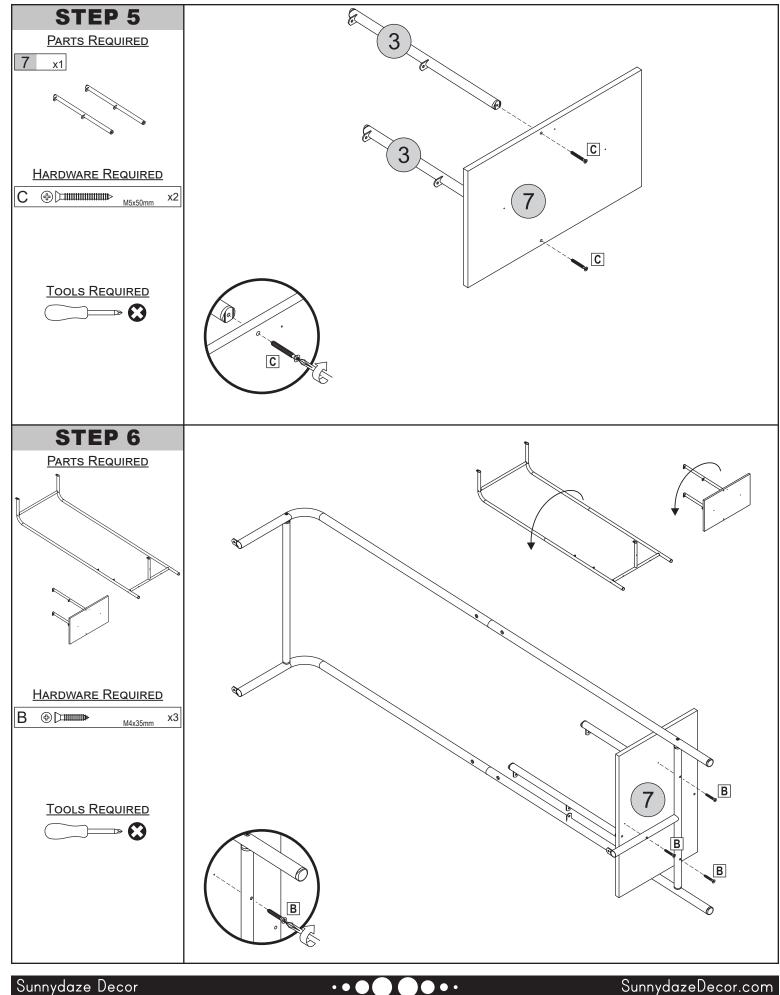

# COMPONENTS

| No. | Part Name    | QTY. |
|-----|--------------|------|
| 1   | Top Tube     | 2    |
| 2   | Left Leg     | 1    |
| 3   | Shelf Tube   | 2    |
| 4   | Base Frame   | 1    |
| 5   | Upper Tube   | 1    |
| 6   | Small Shelf  | 2    |
| 7   | Bottom Shelf | 1    |
| 8   | Right Leg    | 1    |

| No. | H              | ARDWARE            | QTY. |
|-----|----------------|--------------------|------|
| A   | (€) (mm)>      | M4x14mm Screw      | 6    |
| В   | (1)            | M4x35mm Flat Screw | 3    |
| С   |                | M5x50mm Flat Screw | 6    |
| D   | ⊕              | M4x50mm Flat Screw | 3    |
| Е   | E<br>€         | Leg Plug           | 2    |
| F   | ∏ <sup>8</sup> | Screw Grommet      | 6    |
| G   | Ē              | Tube Plug          | 2    |
| н   |                | Wall Anchor        | 3    |
| I   | $\sim$         | Hook               | 3    |
| J   | (*)            | M4x12mm Bolt       | 4    |
| к   |                | Side Panel Bracket | 2    |