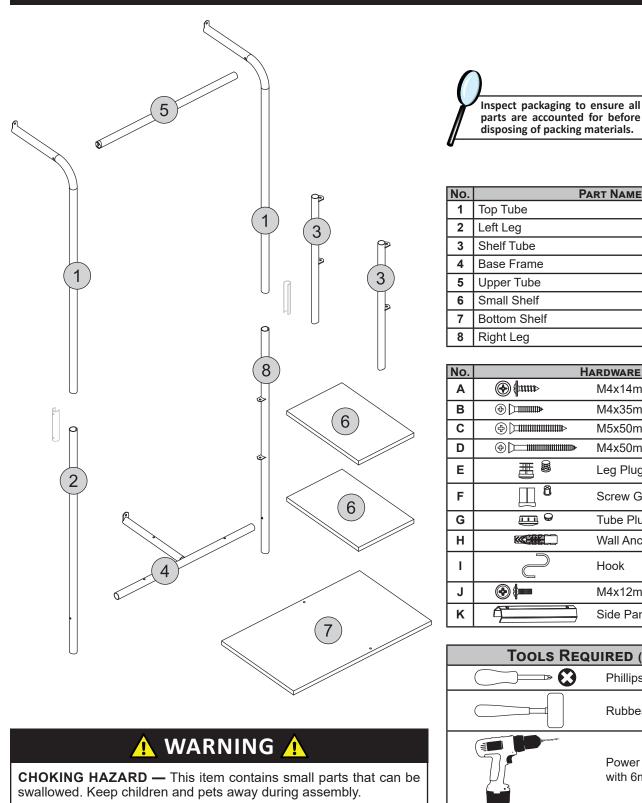

# COMPONENTS

| No. | Part Name    | QTY. |
|-----|--------------|------|
| 1   | Top Tube     | 2    |
| 2   | Left Leg     | 1    |
| 3   | Shelf Tube   | 2    |
| 4   | Base Frame   | 1    |
| 5   | Upper Tube   | 1    |
| 6   | Small Shelf  | 2    |
| 7   | Bottom Shelf | 1    |
| 8   | Right Leg    | 1    |

| No. | H              | ARDWARE            | QTY. |
|-----|----------------|--------------------|------|
| A   | (€) (mm)>      | M4x14mm Screw      | 6    |
| В   | (1)            | M4x35mm Flat Screw | 3    |
| С   |                | M5x50mm Flat Screw | 6    |
| D   | ⊕              | M4x50mm Flat Screw | 3    |
| Е   | E<br>€         | Leg Plug           | 2    |
| F   | ∏ <sup>8</sup> | Screw Grommet      | 6    |
| G   | Ē              | Tube Plug          | 2    |
| н   |                | Wall Anchor        | 3    |
| I   | $\sim$         | Hook               | 3    |
| J   | (*)            | M4x12mm Bolt       | 4    |
| к   |                | Side Panel Bracket | 2    |