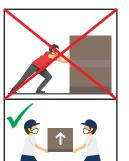

Do not push or drag furniture as doing so may damage the unit.

Only move furniture when it is empty.

Always ask for help when moving furniture.

Keep may s Do no

**Avoid Accidents** - Do not climb, sit or stand on the furniture.