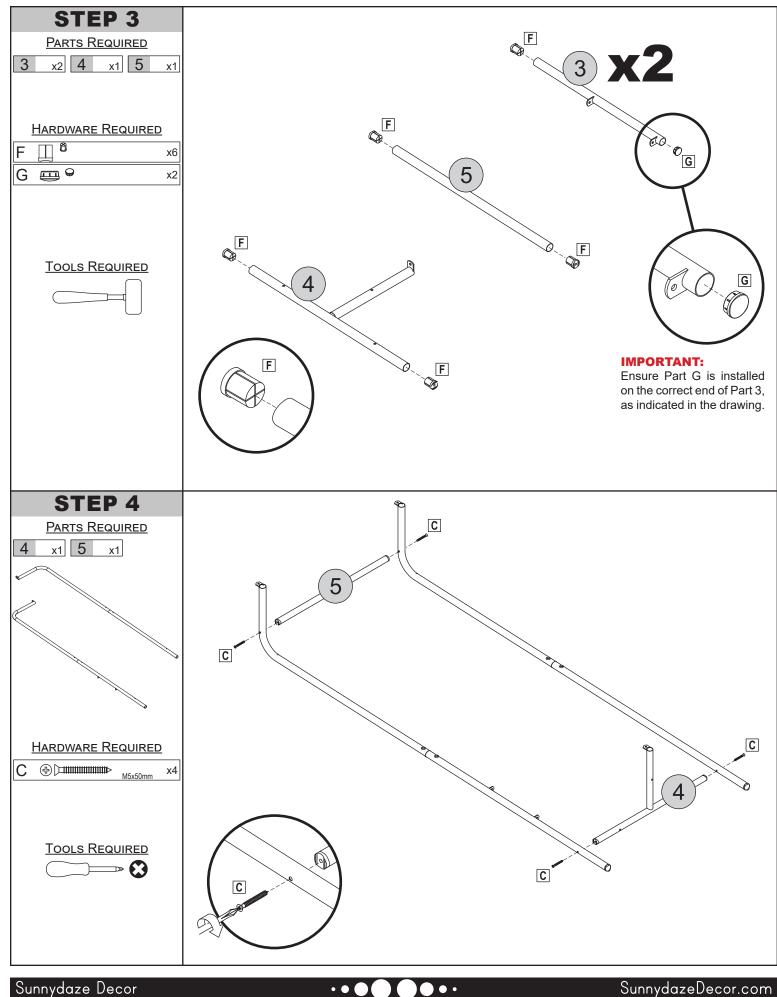

# COMPONENTS

| No. | Part Name    | QTY. |
|-----|--------------|------|
| 1   | Top Tube     | 2    |
| 2   | Left Leg     | 1    |
| 3   | Shelf Tube   | 2    |
| 4   | Base Frame   | 1    |
| 5   | Upper Tube   | 1    |
| 6   | Small Shelf  | 2    |
| 7   | Bottom Shelf | 1    |
| 8   | Right Leg    | 1    |

| No. | H              | ARDWARE            | QTY. |
|-----|----------------|--------------------|------|
| A   | (€) (mm)>      | M4x14mm Screw      | 6    |
| В   | (1)            | M4x35mm Flat Screw | 3    |
| С   |                | M5x50mm Flat Screw | 6    |
| D   | ⊕              | M4x50mm Flat Screw | 3    |
| Е   | E<br>€         | Leg Plug           | 2    |
| F   | ∏ <sup>8</sup> | Screw Grommet      | 6    |
| G   | Ē              | Tube Plug          | 2    |
| н   |                | Wall Anchor        | 3    |
| I   | $\sim$         | Hook               | 3    |
| J   | (*)            | M4x12mm Bolt       | 4    |
| к   |                | Side Panel Bracket | 2    |