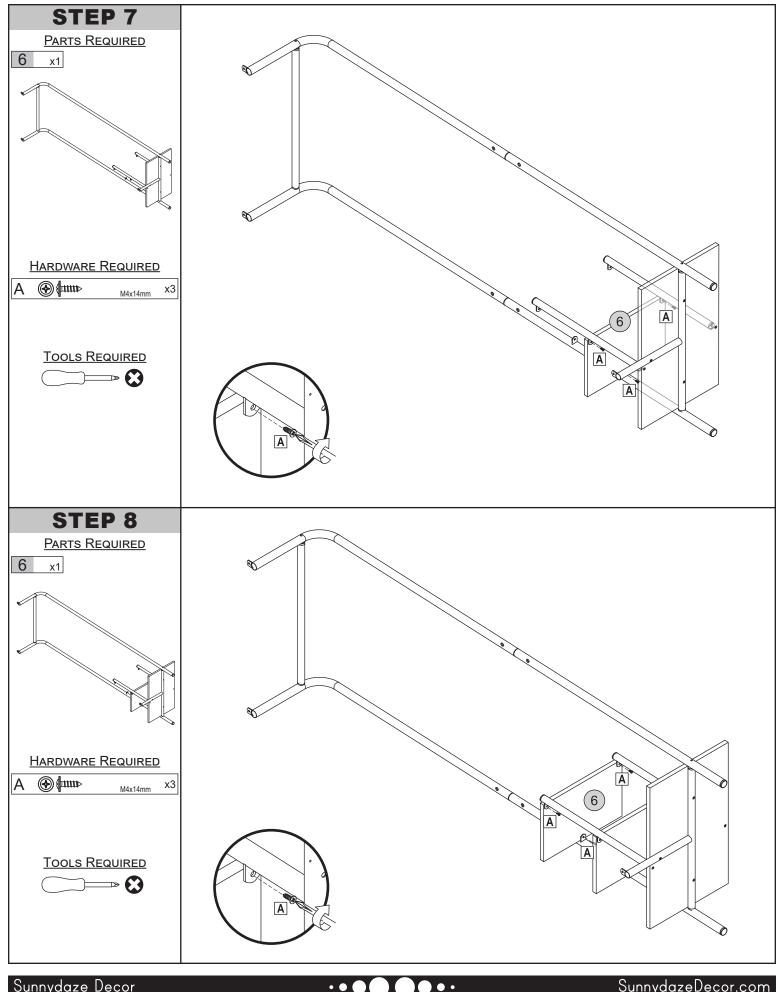

# COMPONENTS

| No. | Part Name    | QTY. |
|-----|--------------|------|
| 1   | Top Tube     | 2    |
| 2   | Left Leg     | 1    |
| 3   | Shelf Tube   | 2    |
| 4   | Base Frame   | 1    |
| 5   | Upper Tube   | 1    |
| 6   | Small Shelf  | 2    |
| 7   | Bottom Shelf | 1    |
| 8   | Right Leg    | 1    |

| No. | H              | ARDWARE            | QTY. |
|-----|----------------|--------------------|------|
| A   | (€) (mm)>      | M4x14mm Screw      | 6    |
| В   | (1)            | M4x35mm Flat Screw | 3    |
| С   |                | M5x50mm Flat Screw | 6    |
| D   | ⊕              | M4x50mm Flat Screw | 3    |
| Е   | E<br>€         | Leg Plug           | 2    |
| F   | ∏ <sup>8</sup> | Screw Grommet      | 6    |
| G   | Ē              | Tube Plug          | 2    |
| н   |                | Wall Anchor        | 3    |
| I   | $\sim$         | Hook               | 3    |
| J   | (*)            | M4x12mm Bolt       | 4    |
| к   |                | Side Panel Bracket | 2    |