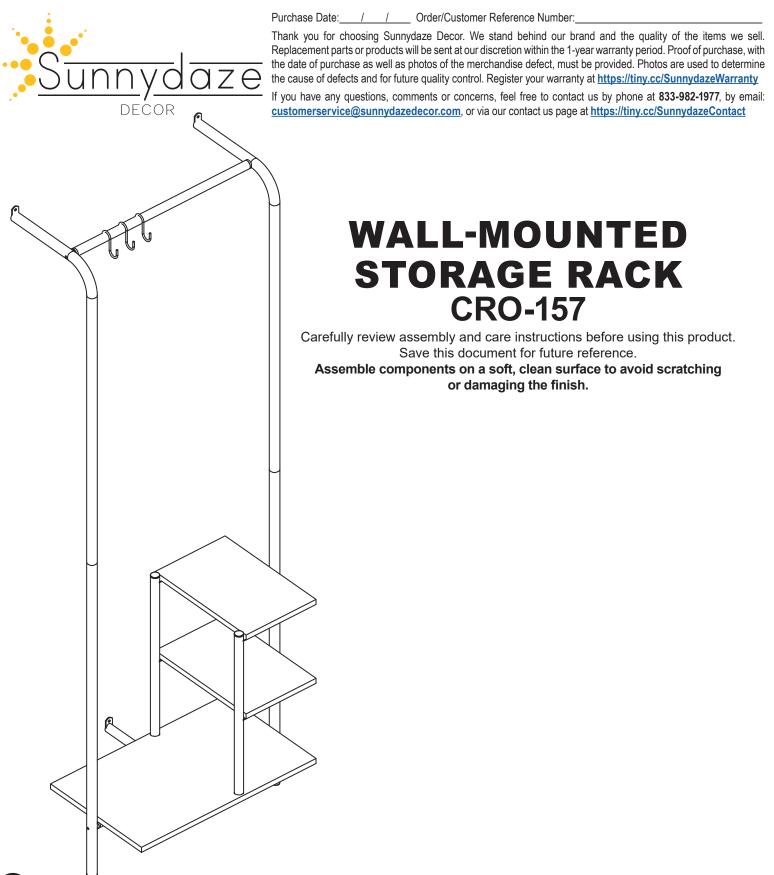

Regularly clean with a clean microfiber cloth to prevent dust accumulation.

Do not paint the unit.

Do not use abrasive materials or cleaners to clean the furniture; only use a slightly moistened cloth.

Indoor use only.