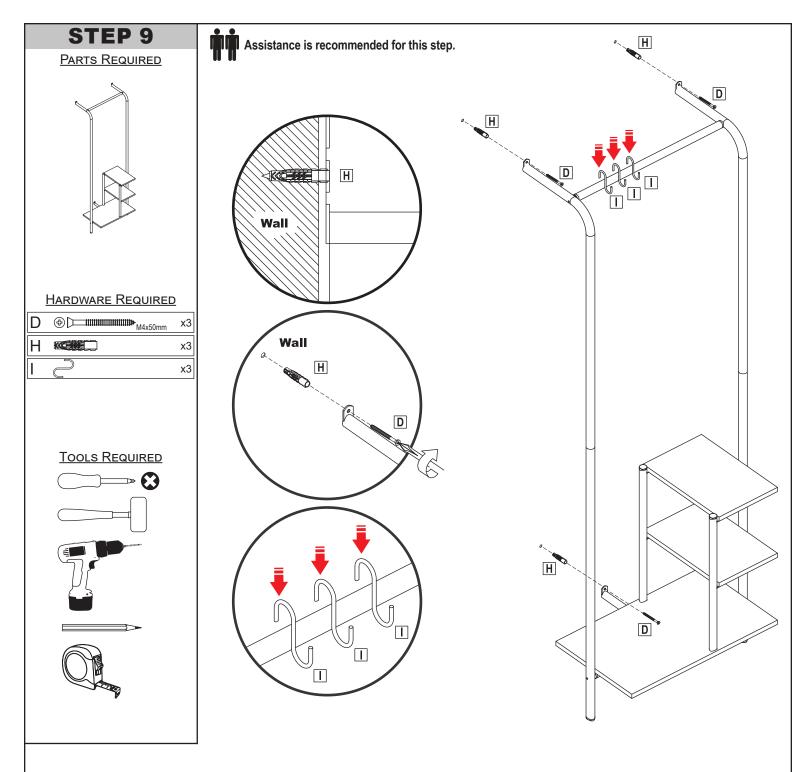

# COMPONENTS

| No. | Part Name    | QTY. |
|-----|--------------|------|
| 1   | Top Tube     | 2    |
| 2   | Left Leg     | 1    |
| 3   | Shelf Tube   | 2    |
| 4   | Base Frame   | 1    |
| 5   | Upper Tube   | 1    |
| 6   | Small Shelf  | 2    |
| 7   | Bottom Shelf | 1    |
| 8   | Right Leg    | 1    |

| No. | H              | ARDWARE            | QTY. |
|-----|----------------|--------------------|------|
| A   | (€) (mm)>      | M4x14mm Screw      | 6    |
| В   | (1)            | M4x35mm Flat Screw | 3    |
| С   |                | M5x50mm Flat Screw | 6    |
| D   | ⊕              | M4x50mm Flat Screw | 3    |
| Е   | E<br>€         | Leg Plug           | 2    |
| F   | ∏ <sup>8</sup> | Screw Grommet      | 6    |
| G   | Ē              | Tube Plug          | 2    |
| н   |                | Wall Anchor        | 3    |
| I   | $\sim$         | Hook               | 3    |
| J   | (*)            | M4x12mm Bolt       | 4    |
| к   |                | Side Panel Bracket | 2    |

#### SunnydazeDecor.com

Page 7 / 9

WARNING: Check for pipes and electrical wiring before drilling.

**IMPORTANT:** Walls constructed from brick, stone, or concrete will require special fittings (not included). When in doubt, consult a qualified professional.

Carefully measure the location of the pilot hole before drilling and installing the unit.

- Ensuring the feet are touching the floor, place the unit against the wall and mark the position for drilling the pilot hole.
- Using a power drill with a 6mm bit, drill a pilot hole to the depth of the wall anchor. For walls with softer material, a 5mm bit is recommended.
- Insert the wall anchor into the hole until the opening is flush with the wall. Ensure the wall anchors are well fitted and are tight in the pilot hole.
- Align the shelf with the wall anchors and secure using the 50mm screw.