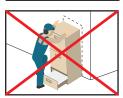

Do not push or drag furniture as doing so may damage the unit.

Only move furniture when it is empty.

Always ask for help when moving furniture.

Keep may s Do no

**Avoid Accidents** - Do not climb, sit or stand on the furniture.