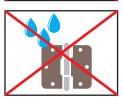

Assemble on a soft, flat, clean, and dry surface.

Use a soft, protective barrier when assembling the furniture.

**TIP:** Use the box carton as a protective layer to separate and protect the parts from scratches and other damage during assembly.