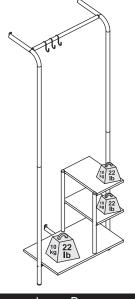

## WEIGHT CAPACITY

Please pay attention to the maximum weight supported by each shelf.

Do not overload the top bar.

Always ensure weight is evenly distributed.

To ensure the quality of the product, take care not to exceed the weight capacities. For maximum stability, anchor this unit to a wall using the included hardware.