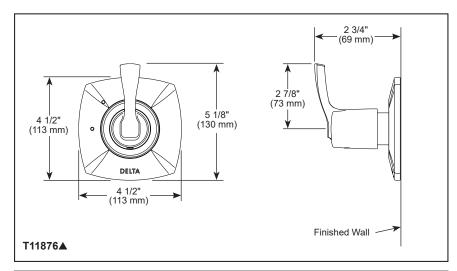

# CUSTOM SHOWER DIVERTER

- Stryke<sup>™</sup> Bath Collection
- Three Function Diverter Trim (T11876)
- Six Function Diverter Trim (T11976)

#### STANDARD SPECIFICATIONS

- Three function diverter. 2 individual positions, 1 shared position.
- Six function diverter. 3 individual positions, 3 shared positions.
- Must also order R11000 rough-in.
- Two individual positions, no shared positions, order cartridge RP71717.
- Three individual positions, no shared positions, order cartridge RP71718.
- Installation extension kit order RP75137, adds 1" to maximum installation thickness.