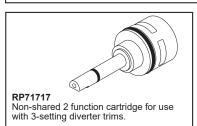

#### STANDARD SPECIFICATIONS

- Three function diverter. 2 individual positions, 1 shared position.
- Six function diverter. 3 individual positions, 3 shared positions.
- Must also order R11000 rough-in.
- Two individual positions, no shared positions, order cartridge RP71717.
- Three individual positions, no shared positions, order cartridge RP71718.
- Installation extension kit order RP75137, adds 1" to maximum installation thickness.