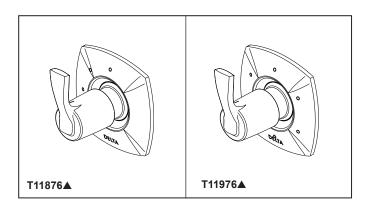

# CUSTOM SHOWER DIVERTER

- Stryke<sup>™</sup> Bath Collection
- Three Function Diverter Trim (T11876)
- Six Function Diverter Trim (T11976)

#### STANDARD SPECIFICATIONS

- Three function diverter. 2 individual positions, 1 shared position.
- Six function diverter. 3 individual positions, 3 shared positions.
- Must also order R11000 rough-in.
- Two individual positions, no shared positions, order cartridge RP71717.
- Three individual positions, no shared positions, order cartridge RP71718.
- Installation extension kit order RP75137, adds 1" to maximum installation thickness.