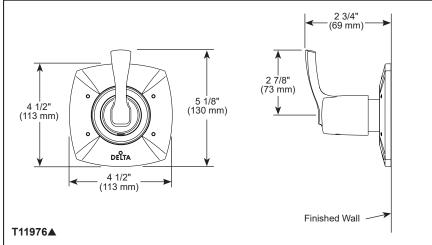

# CUSTOM SHOWER DIVERTER

- Stryke<sup>™</sup> Bath Collection
- Three Function Diverter Trim (T11876)
- Six Function Diverter Trim (T11976)

#### STANDARD SPECIFICATIONS

- Three function diverter. 2 individual positions, 1 shared position.
- Six function diverter. 3 individual positions, 3 shared positions.
- Must also order R11000 rough-in.
- Two individual positions, no shared positions, order cartridge RP71717.
- Three individual positions, no shared positions, order cartridge RP71718.
- Installation extension kit order RP75137, adds 1" to maximum installation thickness.