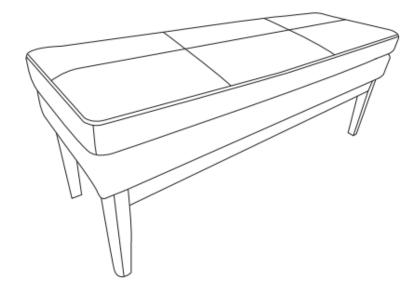

# Carlson / Bragg / Wade

Ottoman Bench

MODEL # AXCOTCAR-DBL

brooklyn + max 🍡

# Assembly

Model # AXCOTCAR-DBL

Step 1

Place Ottoman A upside down on a flat, smooth surface.
Remove Legs B and hardware from inside the fabric of the Ottoman A.

# Assembly

Model # AXCOTCAR-DBL

Step 2

Attach Legs B to Ottoman A using Allen Key Screws 1 and Washers 2.
Use Allen Key 3 to tighten. Do not over-tighten.

# Assembly

Model # AXCOTCAR-DBL

Step 3

1. Turn the Ottoman right side up.