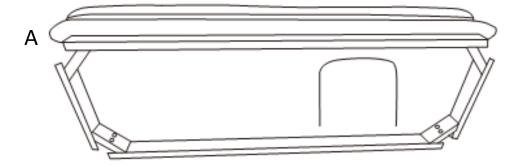

# Assembly

Model # AXCOTCAR-DBL

Step 1

Place Ottoman A upside down on a flat, smooth surface.
Remove Legs B and hardware from inside the fabric of the Ottoman A.