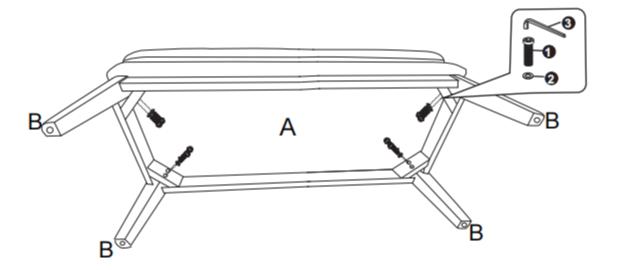

# Assembly

Model # AXCOTCAR-DBL

Step 2

Attach Legs B to Ottoman A using Allen Key Screws 1 and Washers 2.
Use Allen Key 3 to tighten. Do not over-tighten.