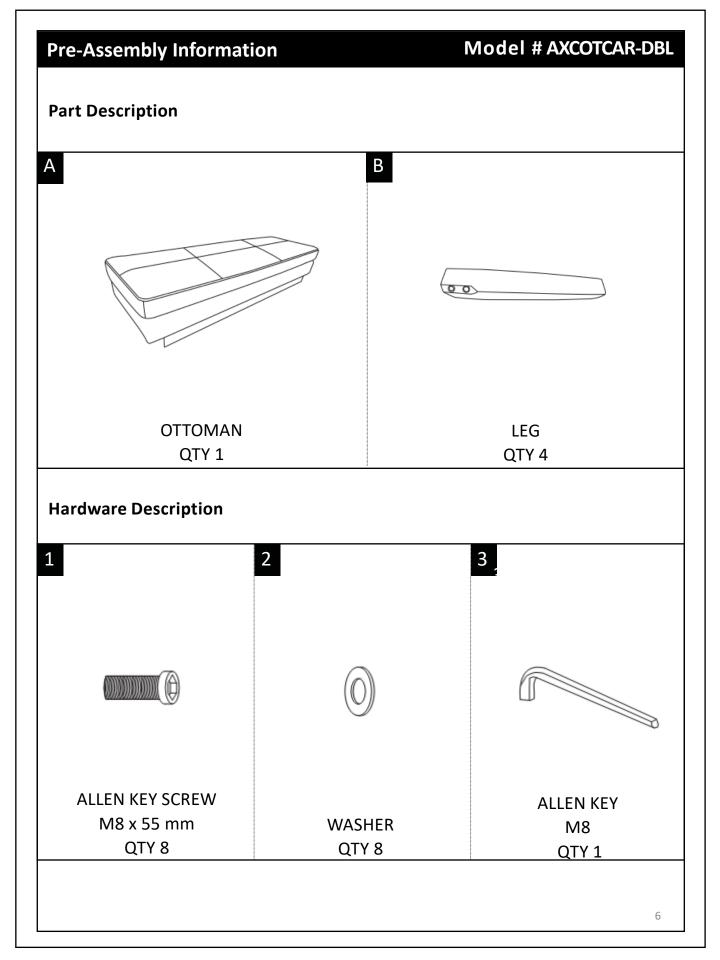

# Assembly

Model # AXCOTCAR-DBL

Step 1

Place Ottoman A upside down on a flat, smooth surface.
Remove Legs B and hardware from inside the fabric of the Ottoman A.

# Assembly

Model # AXCOTCAR-DBL

Step 2

Attach Legs B to Ottoman A using Allen Key Screws 1 and Washers 2.
Use Allen Key 3 to tighten. Do not over-tighten.