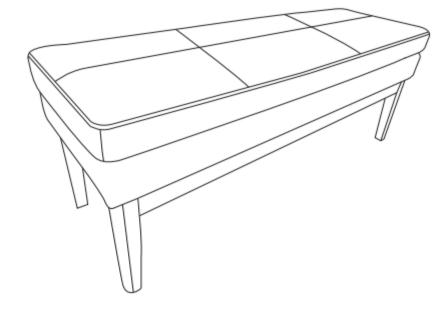

white cloth or soft bristle brush.

Use care as scrubbing can damage the surface.

More difficult stains can be treated, but this should be occasional, not daily cleaning. ANY cleaning solution used must be removed with clean water and a clean white cloth. Cleaning residue left on the material can cause it to dry out and crack or affect the color. DO NOT use any cleaners with corrosive ingredients (lye, acids or ammonia).



# Assembly

Model # AXCOTCAR-DBL

Step 1



Place Ottoman A upside down on a flat, smooth surface.
Remove Legs B and hardware from inside the fabric of the Ottoman A.

# Assembly

Model # AXCOTCAR-DBL

Step 2



Attach Legs B to Ottoman A using Allen Key Screws 1 and Washers 2.
Use Allen Key 3 to tighten. Do not over-tighten.

# Assembly

Model # AXCOTCAR-DBL

Step 3



1. Turn the Ottoman right side up.