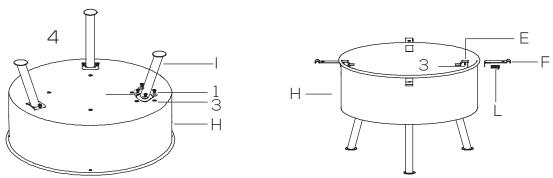

## **Assembly Instructions**

■ WARNING! Parts may be heavy. Handle with care. Keep children away from assembly area. 1. Assemble 3pcs legs(I) at the bottom of the fire bowl(H) with 12pcs M6\*10MM bolts(1),12pcs Φ6\*20MM Washer(4) and 12pcs M6 nuts(3)

2.Assemble 4pcs grill supporters(E) and 4pcs upper connectors(F) around the fire bowl(H) with 4pcs M6\*16MM bolts(2) and 4psc M6 nuts(3).

3. Join the two decorative rails(D) together and fit its joint into the arc slot of upper connectors(F), then put in the support plates(G), finally secure them with 1pc M 6 \*16MM bolts (2) and 1pc M6 nuts(3). Do the same for the other three parts.