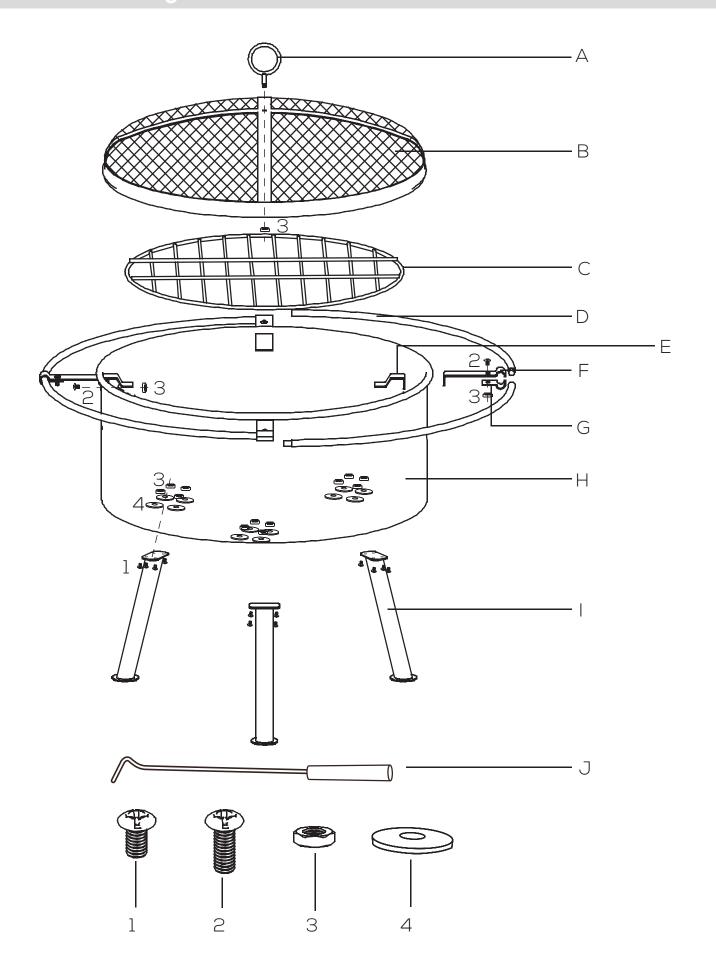

## A Perfect Match!

UPC#: 792057864987

UPC#: 704129159815

UPC#: 792057864628

| No. | Parts           | Qty. |
|-----|-----------------|------|
| А   | Lift handle     | 1    |
| В   | Screen          | 1    |
| С   | Grill           | 1    |
| D   | Decorative rail | 4    |
| Е   | Grill supporter | 4    |
| F   | Upper connector | 4    |
| G   | support plate   | 4    |
| Н   | Fire bowl       | 1    |
| I   | Leg             | 3    |
| J   | Grill Lifter    | 1    |
| 1   | M6×10MM Bolt    | 12   |
| 2   | M6×10MM Bolt    | 8    |
| 3   | M6 Nut          | 21   |
| 4   | Ф6×20MM Washer  | 12   |

## **Assembly Instructions**

■ WARNING! Parts may be heavy. Handle with care. Keep children away from assembly area. 1. Assemble 3pcs legs(I) at the bottom of the fire bowl(H) with 12pcs M6\*10MM bolts(1),12pcs Φ6\*20MM Washer(4) and 12pcs M6 nuts(3)

2.Assemble 4pcs grill supporters(E) and 4pcs upper connectors(F) around the fire bowl(H) with 4pcs M6\*16MM bolts(2) and 4psc M6 nuts(3).

3. Join the two decorative rails(D) together and fit its joint into the arc slot of upper connectors(F), then put in the support plates(G), finally secure them with 1pc M 6 \*16MM bolts (2) and 1pc M6 nuts(3). Do the same for the other three parts.

4.Put the grill (c) in the center.

5.Assemble lpc lift handle(A) with lpc M6 nut(3) to the screen(B) ——— A

6.Put the screen(B).