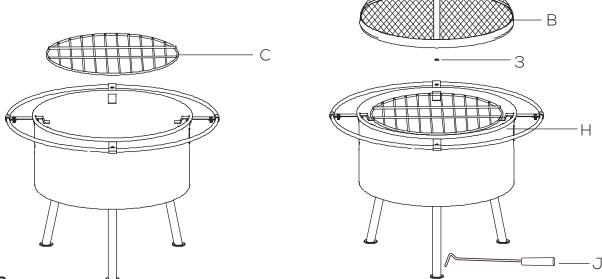

4.Put the grill (c) in the center.

5.Assemble lpc lift handle(A) with lpc M6 nut(3) to the screen(B) ——— A

6.Put the screen(B).