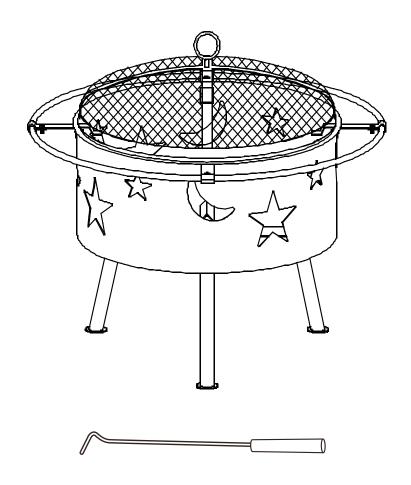

## Star and Moon Steel Wood Burning Round Fire Pit

## **Assembly Instructions**

■ WARNING! Parts may be heavy. Handle with care. Keep children away from assembly area. 1. Assemble 3pcs legs(I) at the bottom of the fire bowl(H) with 12pcs M6\*10MM bolts(1),12pcs Φ6\*20MM Washer(4) and 12pcs M6 nuts(3)

2.Assemble 4pcs grill supporters(E) and 4pcs upper connectors(F) around the fire bowl(H) with 4pcs M6\*16MM bolts(2) and 4psc M6 nuts(3).

3. Join the two decorative rails(D) together and fit its joint into the arc slot of upper connectors(F), then put in the support plates(G), finally secure them with 1pc M 6 \*16MM bolts (2) and 1pc M6 nuts(3). Do the same for the other three parts.

4.Put the grill (c) in the center.

5.Assemble lpc lift handle(A) with lpc M6 nut(3) to the screen(B) ——— A

6.Put the screen(B).