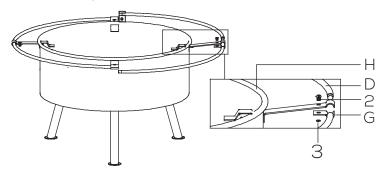

2.Assemble 4pcs grill supporters(E) and 4pcs upper connectors(F) around the fire bowl(H) with 4pcs M6\*16MM bolts(2) and 4psc M6 nuts(3).

3. Join the two decorative rails(D) together and fit its joint into the arc slot of upper connectors(F), then put in the support plates(G), finally secure them with 1pc M 6 \*16MM bolts (2) and 1pc M6 nuts(3). Do the same for the other three parts.