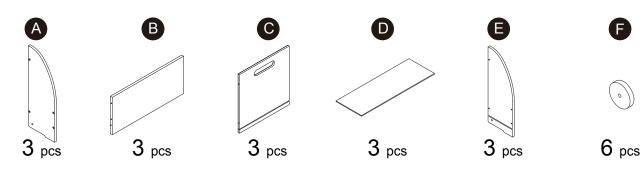

用。完成组装前,本包装包含细小零件,可能引发窒息;以及包含锋利边缘和尖角,所以完成组装前,请确保其远离儿童。









\*\* Got questions? Please have your product code (on the first page of this instruction, e.g. TD-12345A) and the order number ready, give us a call or email us through our customer care support! We are always ready to assist you!





# 3D Interactive Instruction www.teamsonkids.com

# We feeling the joy of serving you best!

USA ···· +1(800)935-3959

Mon - Fri 10:00am ~ 2:00pm EST ⊠ support@teamson.com

EU/UK ··· +44(0)1952-916-050

Mon - Thu 9:00am ~ 5:00pm GMT Friday 9:00am ~ 4:00pm GMT ⊠ support@teamson.co.uk

ASIA ··· 深圳办公室:

+86(0755)8885-3558.分机号108

Mon - Sat 9:00am ~ 5:00pm GMT+8

⋈ sales\_ec@teamson.com

台北辦公室:

+886(2)2556-6268

Thank you for choosing Teamson Kids

# Exploded Drawing









## **Product Parts**



### Accessories



### Hardware