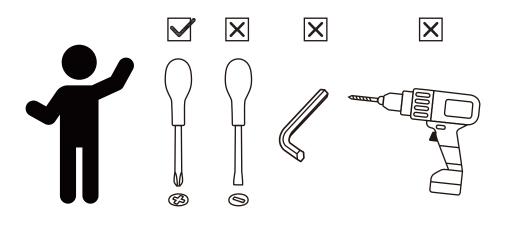

#### TD-13759A

CHOKING HAZARD-small parts

Not for children under 3yrs

The product is to be assembled by an adult.

TIME SAVER!
3D Interactive Instruction

V-1

**ENGLISH** WARNING! Not suitable for children under 3 years, as there is a choking hazard from swallowable small parts. Assembly should be carried out by an adult. Prior to assembly this package contains sharp edges and sharp points. Keep away from children until assembled. Please remove all packaging attachments before giving this item to your child. Please keep this information for possible future correspondence.