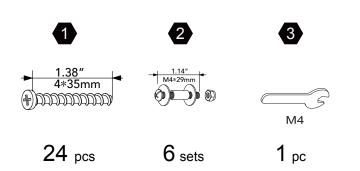

角,所以完成组装前,请确保其远离儿童。









\*\* Got questions? Please have your product code (on the first page of this instruction, e.g. TD-12345A) and the order number ready, give us a call or email us through our customer care support! We are always ready to assist you!





# 3D Interactive Instruction www.teamsonkids.com

# We feeling the joy of serving you best!

USA ···· +1(800)935-3959

Mon - Fri 10:00am ~ 2:00pm EST ⊠ support@teamson.com

EU/UK ··· +44(0)1952-916-050

Mon - Thu 9:00am ~ 5:00pm GMT Friday 9:00am ~ 4:00pm GMT ⊠ support@teamson.co.uk

ASIA ··· 深圳办公室:

+86(0755)8885-3558.分机号108

Mon - Sat 9:00am ~ 5:00pm GMT+8

⋈ sales\_ec@teamson.com

台北辦公室:

+886(2)2556-6268

Thank you for choosing Teamson Kids

# Exploded Drawing









## **Product Parts**



### Accessories



### Hardware