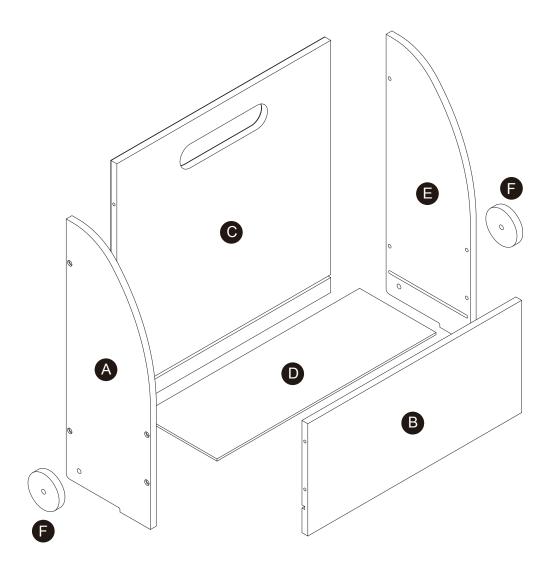

。

简体 警告!需要成年人完成组装。不适合三岁以下的儿童使用。完成组装前,本包装包含细小零件,可能引发窒息;以及包含锋利边缘和尖角,所以完成组装前,请确保其远离儿童。









\*\* Got questions? Please have your product code (on the first page of this instruction, e.g. TD-12345A) and the order number ready, give us a call or email us through our customer care support! We are always ready to assist you!





# 3D Interactive Instruction www.teamsonkids.com

# We feeling the joy of serving you best!

USA ···· +1(800)935-3959

Mon - Fri 10:00am ~ 2:00pm EST ⊠ support@teamson.com

EU/UK ··· +44(0)1952-916-050

Mon - Thu 9:00am ~ 5:00pm GMT Friday 9:00am ~ 4:00pm GMT ⊠ support@teamson.co.uk

ASIA ··· 深圳办公室:

+86(0755)8885-3558.分机号108

Mon - Sat 9:00am ~ 5:00pm GMT+8

⋈ sales\_ec@teamson.com

台北辦公室:

+886(2)2556-6268

Thank you for choosing Teamson Kids

# Exploded Drawing









## **Product Parts**



### Accessories



### Hardware