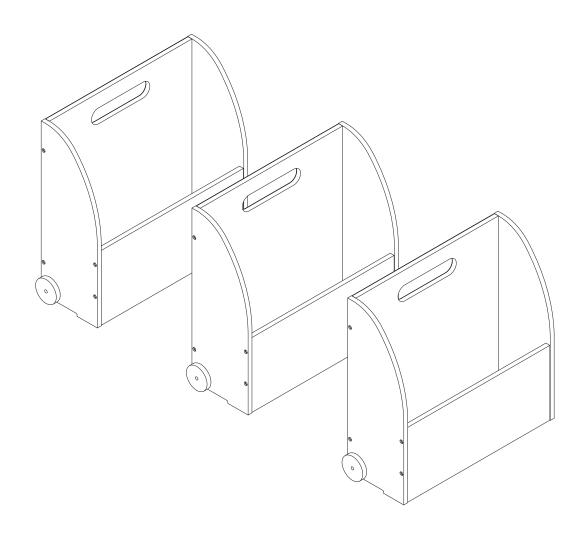

# Fantasy Fields Simplicity Walker Display Bookcase Kids Furniture - White

#### TD-13759A





CHOKING HAZARD-small parts

Not for children under 3yrs

The product is to be assembled by an adult.

TIME SAVER!
3D Interactive Instruction



V-1

**ENGLISH** WARNING! Not suitable for children under 3 years, as there is a choking hazard from swallowable small parts. Assembly should be carried out by an adult. Prior to assembly this package contains sharp edges and sharp points. Keep away from children until assembled. Please remove all packaging attachments before giving this item to your child. Please keep this information for possible future correspondence.

ČESKY UPOZORNĚNÍ! Výrobek není vhodný pro děti do 3 let. Obsahuje drobné části, hrozí nebezpečí udušení. Montáž musí provádět dospělý. Design a barvy výrobků mohou být změněny bez předchozího upozornění. Před prvním použitím o