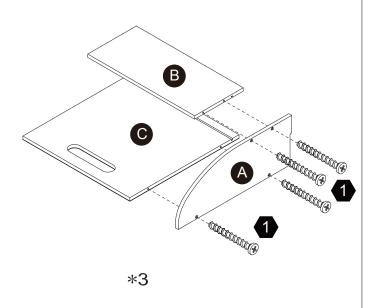

前,请确保其远离儿童。









\*\* Got questions? Please have your product code (on the first page of this instruction, e.g. TD-12345A) and the order number ready, give us a call or email us through our customer care support! We are always ready to assist you!





# 3D Interactive Instruction www.teamsonkids.com

# We feeling the joy of serving you best!

USA ···· +1(800)935-3959

Mon - Fri 10:00am ~ 2:00pm EST ⊠ support@teamson.com

EU/UK ··· +44(0)1952-916-050

Mon - Thu 9:00am ~ 5:00pm GMT Friday 9:00am ~ 4:00pm GMT ⊠ support@teamson.co.uk

ASIA ··· 深圳办公室:

+86(0755)8885-3558.分机号108

Mon - Sat 9:00am ~ 5:00pm GMT+8

⋈ sales\_ec@teamson.com

台北辦公室:

+886(2)2556-6268

Thank you for choosing Teamson Kids

# Exploded Drawing









## **Product Parts**



### Accessories



### Hardware