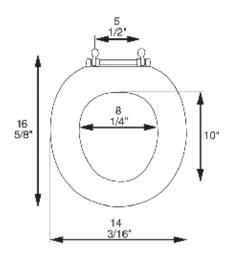

#### **Product Specifications**

Hinge Design: Polished brass, brushed nickel, chrome Ring Thickness: 1" Ring Thickness with Bumper: 2 3/8" Height of Seat with Cover: 2 3/4" Size: ANSI Standard Toilet