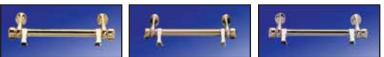

#### **Hinge Color/Finish**

Specify hinges brass, brushed nickel or chrome

#### **Product Specifications**

Hinge Design: Polished brass, brushed nickel, chrome Ring Thickness: 1" Ring Thickness with Bumper: 2 3/8" Height of Seat with Cover: 2 3/4" Size: ANSI Standard Toilet

#### **Additional Information**

Comfort™ Seats solid wood seat are crafted of specially selected hard wood and MDF. Our exclusive, durable finish prevents warping and cracking.

**PVD Brass** 

**PVD Brushed Nickel** Chrome