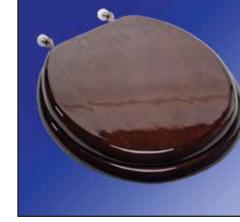

## **Designer Wood Toilet Seat**

Round Closed Front with Cover

#### **Features**

- · Solid oak construction Dark Brown
- · Finger joined and glued construction
- Dowel rod reinforced construction
- Eleven step finishing process
- · Piano finish fully sealed with 1 mil of high gloss polyurethane
- · PVD Non-corrosive hinge post and hardware
- · Four color coordinated bumpers
- Made with American Red Oak

Seat Color/Finish Specify Dark Brown with Piano Finish