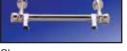

#### **Hinge Color/Finish**

Specify hinges brass, brushed nickel or chrome

#### **Product Specifications**

Hinge Design: Polished brass, brushed nickel, chrome Ring Thickness: 1" Ring Thickness with Bumper: 2 3/8" Height of Seat with Cover: 2 3/4" Size: ANSI Standard Toilet