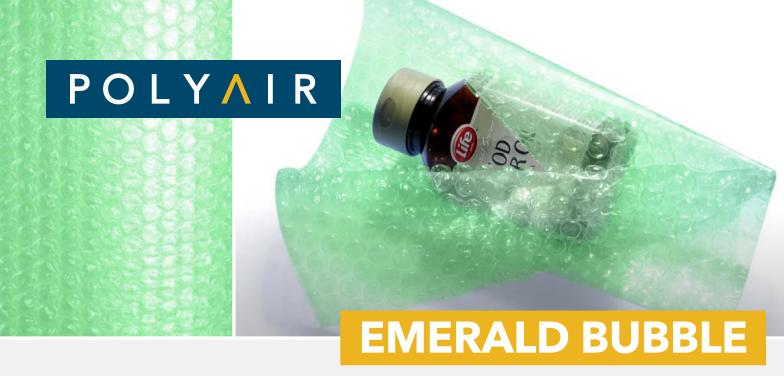

## **BUBBLE PACKAGING WITH REDUCED PLASTIC CONTENT**

Polyair Emerald is a green tint polyethylene bubble that is acceptable for Store Drop-Off recycling programs. Utilizing 25% Post Consumer Resin (PCR), this wrap offers high quality protection at an economical price and with less environmental impact. Polyair Emerald's green color makes it easily identifiable when compared to other traditional bubble products, and it stands out as an excellent choice for the environmentally conscious who are not willing to compromise on quality.

## **FEATURES & BENEFITS**

- 100% Polyethylene Product is recyclable because it does not contain nylon
- Unique Green Color Supports sustainable qualities while still providing translucency
- Excellent Air Retention Reliable protection through short cycle shipments
- Tacky Film Surface Product does not move or slide during packing / shipping