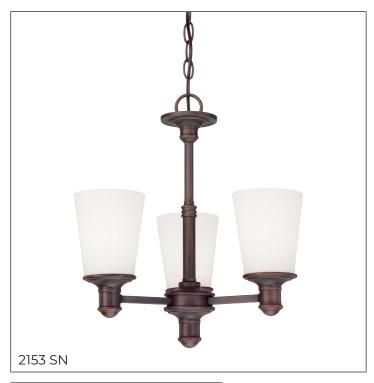

#### 2153 - THREE LIGHT CHANDELIER

The Cimmaron Collection is classic Craftsman style design tailor made for any home. Available in both satin nickel and rubbed bronze finishes, these fixtures are enhanced with cylinder type etched white glass shades to complement the design of the fixture.

### **Item Number**

SKU'S 2153 RBZ

2153 SN