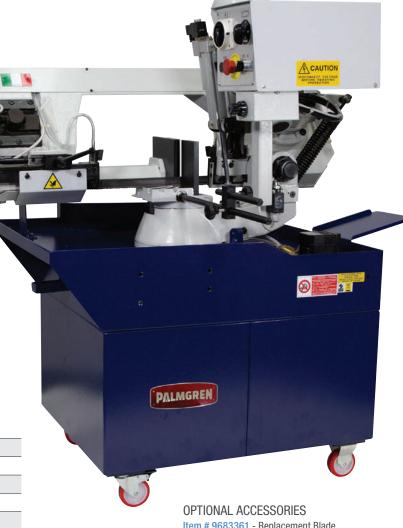

## 9" SINGLE ZIP-MITERING HORIZONTAL BAND SAW

Palmgren's 9" Horizontal Band Saw is head and shoulders above the competition. This machine is designed to make perfect cuts on all ferrous and non-ferrous metal with speed and accuracy. With a choice of manual feed for single and utility cuts, or hydraulic down feed for all your production needs, this saw delivers fast, precise cuts every time.

## STANDARD FEATURES:

- High-capacity band control by twospeed motor and special reducer with bronze gear tempered and ground worm screw
- Strong blade guides with tight stress-raiser bearings and adjustable widia tips
- Hydraulic cylinder for controlled descent
- Advanced direct drive gear box and motor
- Rapid positioning vise
- Flood coolant system
- Made in Italy

## Item # 9683342

| HP                                     | 1.5HP                 |
|----------------------------------------|-----------------------|
| Volts                                  | 230V                  |
| Phase                                  | 1 PH                  |
| Blade Speed                            | 105-216 SFPM          |
| Round Material Max. 0°                 | 9"                    |
| Square Max. 0°                         | 8-1/2" x 8-1/2"       |
| Round Material Max. 45°                | 6-5/16"               |
| Square Max. 45°                        | 6" x 6"               |
| Round Material Max. 60°                | 3-15/16"              |
| Square Max. 60°                        | 3-1/4" x 3-1/4"       |
| Cutting Angle Left/Right               | 0°/60°                |
| Cutting Angle Adjustment               | Manual                |
| Feed                                   | Hydraulic             |
| Saw Blade Dimensions                   | 1" x 0.035" x 96"     |
| Vise Opening                           | 10"                   |
| Overall Machine Dimensions (L x W x H) | 61.8" x 34.5" x 68.7" |
| Machine Weight                         | 506 lbs.              |