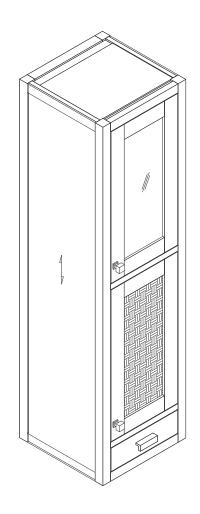

### 15"X15" ADDISON GRAND **TOWER HUTCH-RIGHT**

#### E444-H15R-GW

#### **Features and Materials**

Solids: Yellow Poplar

Panels: MDF

Installation Type: Floor Standing with Wooden Stand (E444-ST15-GW); or

Coordinate with Base Cabinet(E444-BC15-GW) & Countertop Unit(E444-CU30-GW)

or Wall Mounted Number of Doors: Two Number of Drawers: One Number of Tip Outs: 0

LED Light: YES

USB/Power Component: YES (ETL5011080)

Cord Length: 6'6"

Assembly Type: Attach to Wall for Wall Mount or Base for Freestanding (Hardware

Included)

Door Panel: Reversible. One Side Finished in Glossy White Color, One Side Natural

Cork (Pattern: Casablanca)

Drawer Box Material and Construction: 15mm Poplar/English Dovetail Joinery

Hardware Material and Finish: Zinc Alloy in Polished Chrome Color

Full Extension, Soft Close Glides European Soft Close Hinges **Aluminum Laminate Drawer Liners**  **Dimension** 

Width: 14-7/8" Depth: 14-7/8" Height: 55-5/8"