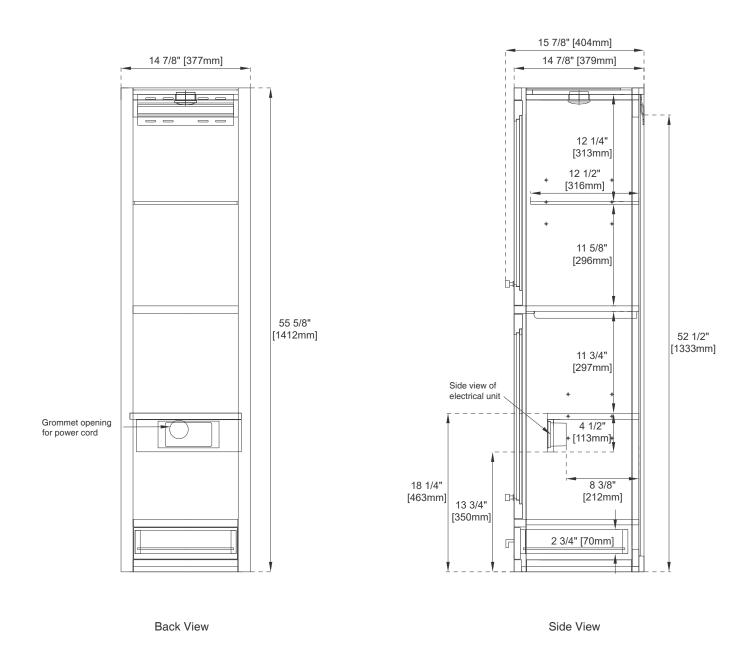

# 15"X15" ADDISON GRAND TOWER HUTCH-RIGHT

### E444-H15R-GW

All dimensions are nominal

Full Extension, Soft Close Glides European Soft Close Hinges **Aluminum Laminate Drawer Liners**  **Dimension** 

Width: 14-7/8" Depth: 14-7/8" Height: 55-5/8"