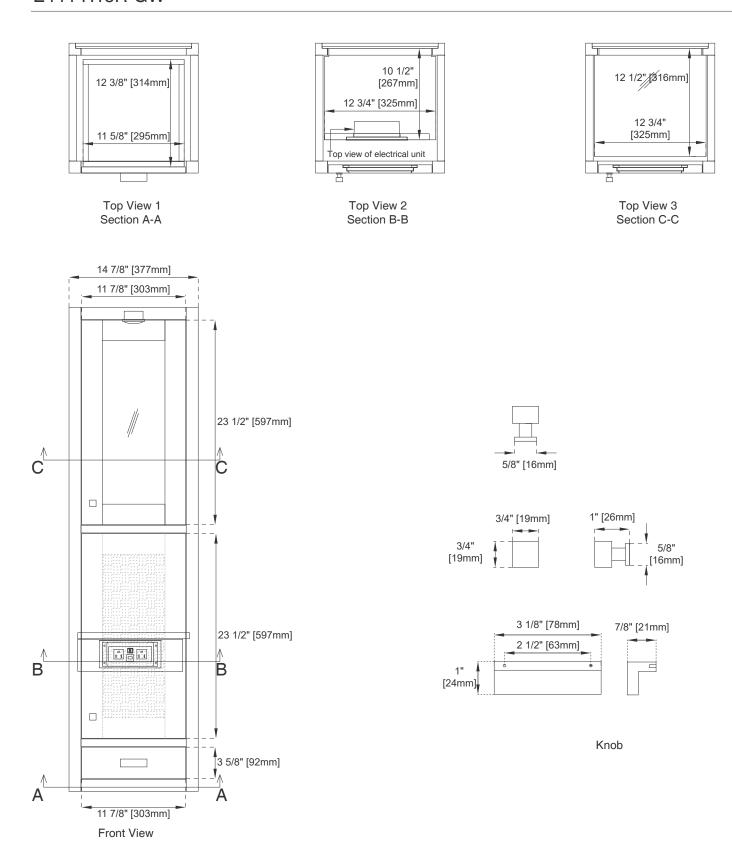

## 15"X15" ADDISON GRAND TOWER HUTCH-RIGHT

### E444-H15R-GW

All dimensions are nominal

Full Extension, Soft Close Glides European Soft Close Hinges **Aluminum Laminate Drawer Liners**  **Dimension** 

Width: 14-7/8" Depth: 14-7/8" Height: 55-5/8"