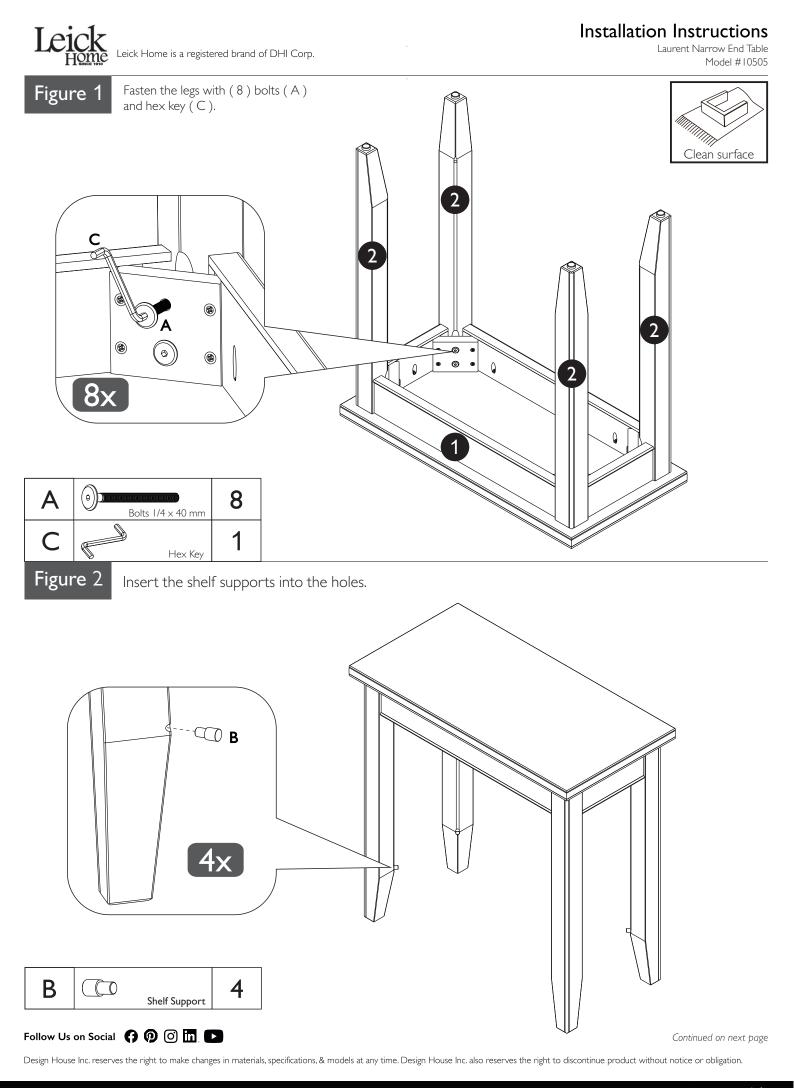

## HARDWARE INCLUDED

Please confirm all hardware are available before starting assembly.

| Ref. |                   | Qty. |
|------|-------------------|------|
| Α    | Bolts 1/4 x 40 mm | 8    |
| В    | C Shelf Support   | 4    |
| С    | Hex Key           | 1    |