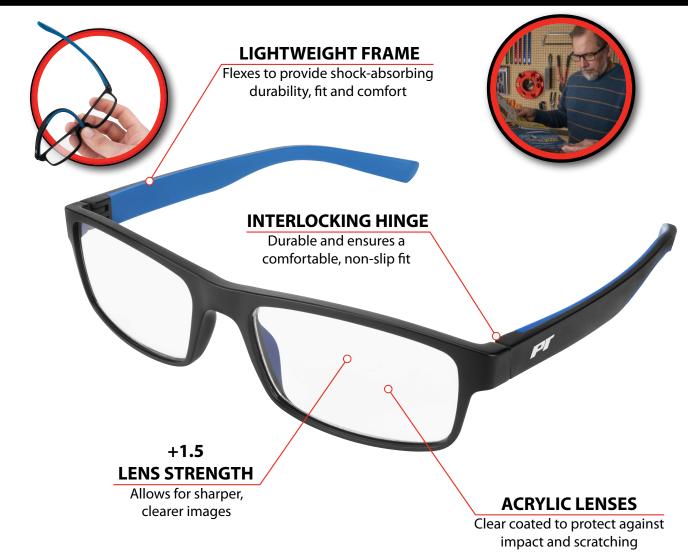

- Durable yet light weight, our stylish reading glasses combine visual clarity and outstanding performance
- Advanced frame material flexes but won't break, providing long lasting fit, comfort, and wearability
- Crystal clear acrylic lenses, treated with a hard protective coating to help reduce lens damage due to daily use and handling
- Interlocking sturdy hinge design ensures continual easy operation and a non-slip fit for all-day use
- Measurements: Temple I.D width -4.9 in. (125mm), Lens width - 2 in. (51mm), Lens height- 1.3 in. (33mm), Bridge width - 0.67 in. (17mm), Weight: 0.8 oz. (20g)