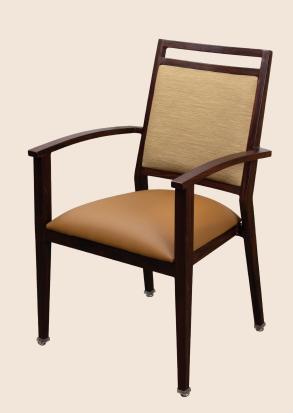

## DINING ARM CHAIRS

Size: 23" W × 25" D × 37" H Weight per chair: 19 lb. Weight capacity: 500 lb.

Dynarex Dining Arm Chairs are premium-quality residential chairs, carefully crafted for dependability and comfort. Available in a variety of attractive styles, the Chairs feature a sturdy aluminum frame design, attractive wood grain finish, and easy-to-clean vinyl seat and fabric back upholstery.

- · Designed to provide dependable, comfortable seating in dining room settings
- · Aluminum frame features attractive wood grain finish
- · Features moisture- and stain-resistant vinyl seat and fabric back upholstery for easy cleaning and maintenance
- · Floor glides allow for smoother movement
- Fire-retardant, high-density foam and upholstery
- · Easily stackable for convenient storage
- Ships stacked, 5 per box
- Warranty: 10 years on frame; 1 year on all other parts

**12520-CH** Cherry

**12520-WN** Walnut