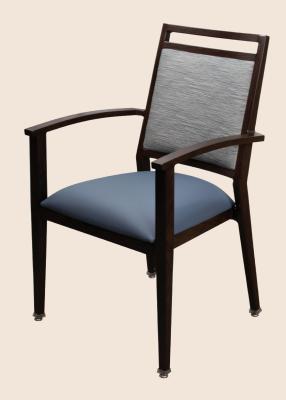

## DINING ARM CHAIRS

Size: 23" W × 25" D × 37" H Weight per chair: 19 lb. Weight capacity: 500 lb.

Dynarex Dining Arm Chairs are premium-quality residential chairs, carefully crafted for dependability and comfort. Available in a variety of attractive styles, the Chairs feature a sturdy aluminum frame design, attractive wood grain finish, and easy-to-clean vinyl seat and fabric back upholstery.

- · Designed to provide dependable, comfortable seating in dining room settings
- · Aluminum frame features attractive wood grain finish
- · Features moisture- and stain-resistant vinyl seat and fabric back upholstery for easy cleaning and maintenance
- · Floor glides allow for smoother movement
- Fire-retardant, high-density foam and upholstery
- · Easily stackable for convenient storage
- Ships stacked, 5 per box
- Warranty: 10 years on frame; 1 year on all other parts

**12520-CH** Cherry

**12520-WN** Walnut