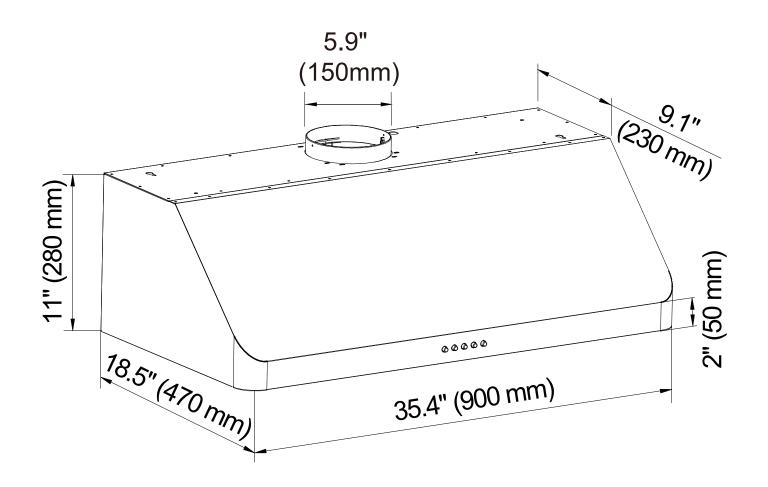

## Range Hood Model: RH-AZ2590PSS

V1.0 03/14/2024

| Size             | 36 inch                           |
|------------------|-----------------------------------|
| Mounting Type    | Under Cabinet                     |
| Ductless         | Yes ( Carbon Filter not Included) |
| Noise Level      | Less Than 55 db                   |
| Lights           | 2 x 2 W LED                       |
| Control Type     | Push                              |
| Speed Selections | 3                                 |
| Air Flow         | 450 CFM                           |
| Material         | Stainless Steel                   |
| Color            | Natural                           |

| Voltage            | 120 V                             |
|--------------------|-----------------------------------|
| Frequency          | 60 Hz                             |
| Amperage           | 2.5 A                             |
| Duct Size (inch)   | 6" (round)                        |
| Filter Type        | 3 x Stainless Steel Baffle Filter |
| Remote Control     | No                                |
| Additional Chimney | No                                |
| Vent Install Type  | Convertible                       |
| Dimensions         | 35.4" (W) x 18.5" (L) x 11" (H)   |
| Certifications     | cETL, CEC                         |