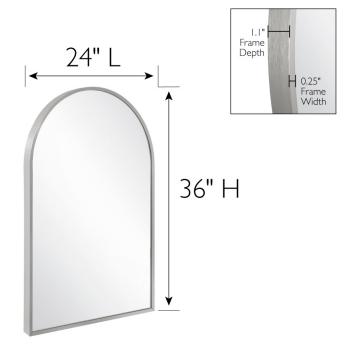

## SPECIFICATIONS

| MATERIAL CONSTRUCTION:         | Glass                  | FACE FRAME MATERIAL:        | Aluminum   |
|--------------------------------|------------------------|-----------------------------|------------|
| ASSEMBLY REQUIRED:             | No                     | SIDES MATERIAL:             | Aluminum   |
| TOOLS NEEDED FOR INSTALLATION: | Screws, Screwdriver    | BOTTOM MATERIAL:            | Aluminum   |
| ASSEMBLED DIMENSIONS:          | 36" H x 24" L x I.I" D | BACK PANEL MATERIAL:        | MDF        |
| WEIGHT:                        | 14.87 lbs.             | BACK BRACE MATERIAL:        | N/A        |
| NUMBER OF DOORS:               | 0                      | GLASS STYLE:                | Flat Panel |
| DOOR MATERIAL:                 | N/A                    | LIGHTED:                    | No         |
| NUMBER OF SHELVES:             | N/A                    | POWER SOURCE:               | N/A        |
| ADJUSTABLE SHELVES:            | N/A                    | MOUNTING HARDWARE INCLUDED: | Yes        |
| SHELF MAX WEIGHT CAPACITY:     | N/A                    | MOUTING TYPE:               | Wall Mount |
| SHELF WIDTH:                   | N/A                    | QTY OF LAMPS:               | N/A        |
| SHELF THICKNESS:               | N/A                    |                             |            |
| SHELF MATERIAL:                | N/A                    |                             |            |
|                                |                        |                             |            |