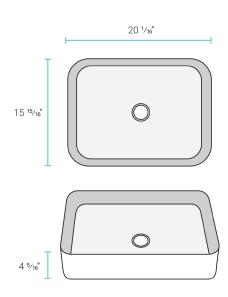

### Specifications:

- N.W: 24.23 lb.

- L: 20 <sup>1</sup>/<sub>16</sub>" x W: 15 <sup>15</sup>/<sub>16</sub>" x H: 4 <sup>5</sup>/<sub>16</sub>"