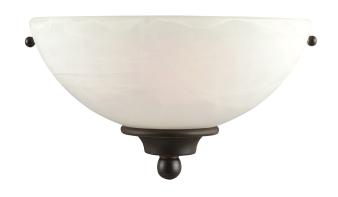

## Millbridge I-Light Wall Sconce Oil Rubbed Bronze

ASSEMBLED DIMENSIONS: 6" H × 10.5" L × 5" D

WEIGHT: 2.03 lbs.

**BACKPLATE DIMENSIONS:** N/A CANOPY/PLATE DIMENSIONS: N/A

**GLASS/SHADE DIMENSIONS:** 5.18" H × 10.3" L × 4.25" D

**GLASS/SHADE MATERIAL:** Glass **GLASS/SHADE TYPE:** Alabaster **GLASS/SHADE COLOR:** White