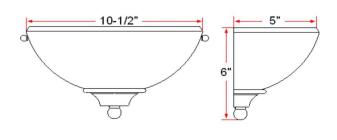

ASSEMBLED DIMENSIONS: 6" H × 10.5" L × 5" D

WEIGHT: 2.03 lbs.

**BACKPLATE DIMENSIONS:** N/A CANOPY/PLATE DIMENSIONS: N/A

**GLASS/SHADE DIMENSIONS:** 5.18" H × 10.3" L × 4.25" D

**GLASS/SHADE MATERIAL:** Glass **GLASS/SHADE TYPE:** Alabaster **GLASS/SHADE COLOR:** White