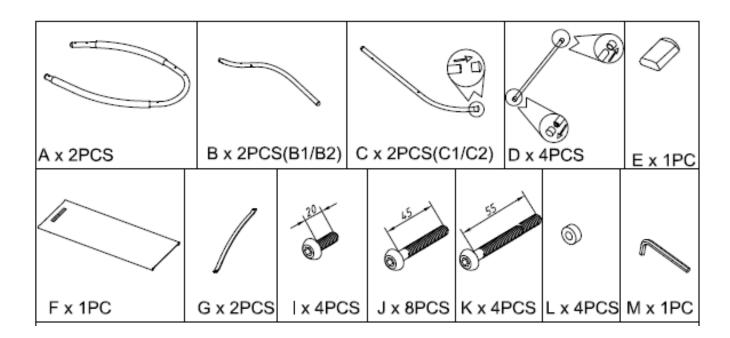

y control. Register your warranty at <a href="https://tiny.cc/SunnydazeWarranty">https://tiny.cc/SunnydazeWarranty</a>.

If you have any questions, comments or concerns, feel free to contact us by phone at 833-982-1977, by email: <a href="mailto:customerservice@sunnydazedecor.com">customerservice@sunnydazedecor.com</a>, or via our contact us page at <a href="https://tiny.cc/SunnydazeContact">https://tiny.cc/SunnydazeContact</a>

## **Rocking Wave Lounger**



## Warning:

- Remove all parts from packaging carefully.
- May require more than one person to assemble.
- Swallowing hazard! Please keep children and pets away from small parts
- Do not exceed weight capacity of 250lbs.
- Do not climb on frame.
- Keep away from open flame.
- Store in a cool, dry place when not in use.



## Parts:



## Assembly: