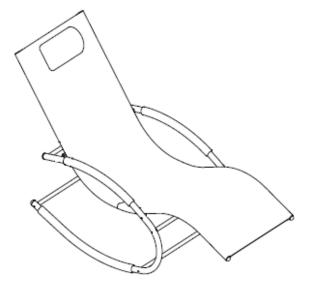

future quality control. Register your warranty at <a href="https://tiny.cc/SunnydazeWarranty">https://tiny.cc/SunnydazeWarranty</a>.

If you have any questions, comments or concerns, feel free to contact us by phone at 833-982-1977, by email: <a href="mailto:customerservice@sunnydazedecor.com">customerservice@sunnydazedecor.com</a>, or via our contact us page at <a href="https://tiny.cc/SunnydazeContact">https://tiny.cc/SunnydazeContact</a>

## **Rocking Wave Lounger**



## Warning:

- Remove all parts from packaging carefully.
- May require more than one person to assemble.
- Swallowing hazard! Please keep children and pets away from small parts
- Do not exceed weight capacity of 250lbs.
- Do not climb on frame.
- Keep away from open flame.
- Store in a cool, dry place when not in use.



## Parts:



## Assembly: