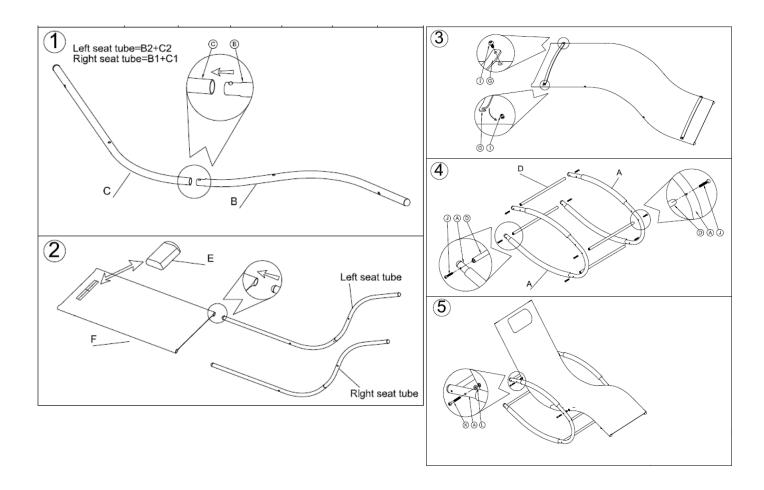

ter your warranty at <a href="https://tiny.cc/SunnydazeWarranty">https://tiny.cc/SunnydazeWarranty</a>.

If you have any questions, comments or concerns, feel free to contact us by phone at 833-982-1977, by email: <a href="mailto:customerservice@sunnydazedecor.com">customerservice@sunnydazedecor.com</a>, or via our contact us page at <a href="https://tiny.cc/SunnydazeContact">https://tiny.cc/SunnydazeContact</a>

## **Rocking Wave Lounger**



## Warning:

- Remove all parts from packaging carefully.
- May require more than one person to assemble.
- Swallowing hazard! Please keep children and pets away from small parts
- Do not exceed weight capacity of 250lbs.
- Do not climb on frame.
- Keep away from open flame.
- Store in a cool, dry place when not in use.



## Parts:



## Assembly: