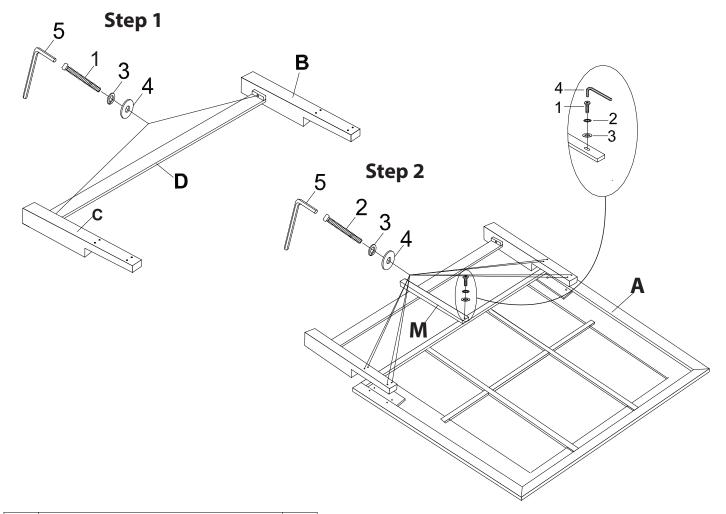

Note: Some furniture is heavy, it is recommended that two people assembly this item to avoid injury or damage.

| No. |                                         | Hardware List                                      | Qt. |
|-----|-----------------------------------------|----------------------------------------------------|-----|
| 1   | (a) x00000000000                        | $\frac{5}{16}$ " X 1 $\frac{3}{4}$ " Bolt          | 4   |
| 2   | 9)2000000000                            | $\frac{5}{16}$ " X 2 $\frac{1}{2}$ " Bolt          | 8   |
| 3   |                                         | 5/16"Lock Washer                                   | 22  |
| 4   | 0                                       | 5/16"Flat Washer                                   | 12  |
| 5   |                                         | 5mm Allen                                          | 1   |
| 6   | 8                                       | #8 x 28mm Screws                                   | 30  |
| 7   |                                         | $\frac{5}{16}$ " X 3 $\frac{3}{8}$ " Threaded bolt | 8   |
| 8   |                                         | $\frac{5}{16}$ " Half moon washer                  | 10  |
| 9   | 0                                       | 5 <sub>16</sub> "Nut                               | 8   |
| 10  | ••••••••••••••••••••••••••••••••••••••• | $\frac{5}{16}$ " X 1 $\frac{1}{2}$ " Bolt          | 2   |
| 11  |                                         | $\frac{5}{16}$ "Wrench                             | 1   |
| 12  | <b>∞∞∞∞∞</b>                            | #8 x 25mm Screws                                   | 2   |

| No. |   | PARTS LIST  | Qt. |
|-----|---|-------------|-----|
| Α   |   | Headboard   | 1   |
| В   |   | Right Leg   | 1   |
| С   |   | Left Leg    | 1   |
| D   |   | Stretcher   | 1   |
| Е   |   | Footboard   | 1   |
| F   |   | Slats       | 15  |
| Н   | - | Side Rails  | 2   |
| Ν   |   | Stretcher   | 1   |
| М   |   | Support     | 1   |
| Q   |   | Support leg | 1   |