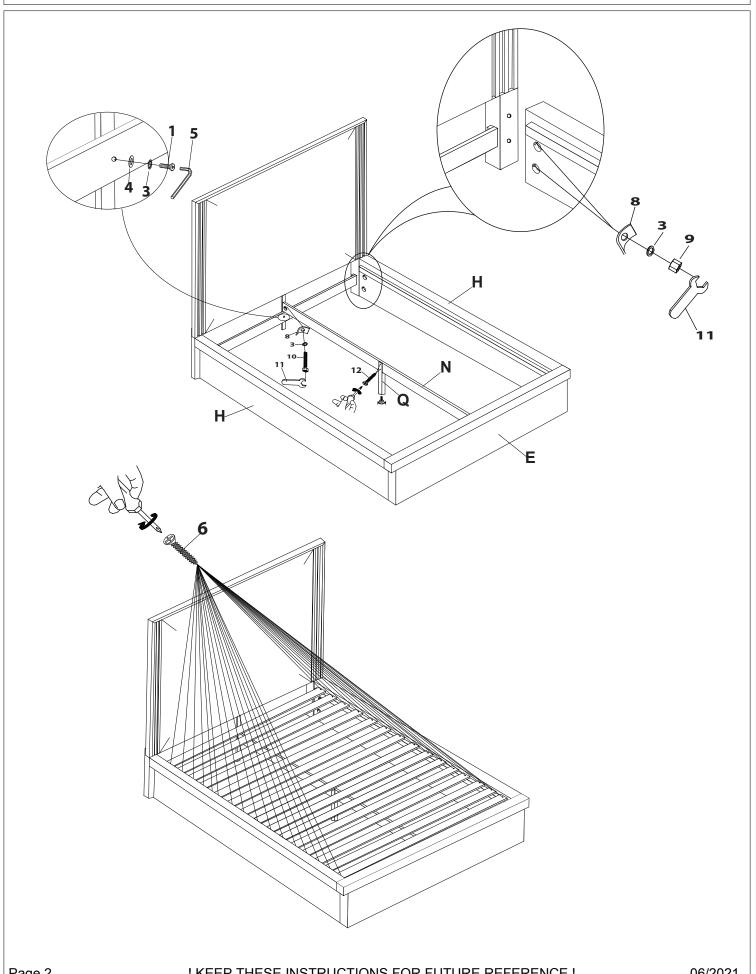

Note: Some furniture is heavy, it is recommended that two people assembly this item to avoid injury or damage.

| No. |                                         | Hardware List                                      | Qt. |
|-----|-----------------------------------------|----------------------------------------------------|-----|
| 1   | (a) x00000000000                        | $\frac{5}{16}$ " X 1 $\frac{3}{4}$ " Bolt          | 4   |
| 2   | 9)2000000000                            | $\frac{5}{16}$ " X 2 $\frac{1}{2}$ " Bolt          | 8   |
| 3   |                                         | 5/16"Lock Washer                                   | 22  |
| 4   | 0                                       | 5/16"Flat Washer                                   | 12  |
| 5   |                                         | 5mm Allen                                          | 1   |
| 6   | 8                                       | #8 x 28mm Screws                                   | 30  |
| 7   |                                         | $\frac{5}{16}$ " X 3 $\frac{3}{8}$ " Threaded bolt | 8   |
| 8   |                                         | $\frac{5}{16}$ " Half moon washer                  | 10  |
| 9   | 0                                       | 5 <sub>16</sub> "Nut                               | 8   |
| 10  | ••••••••••••••••••••••••••••••••••••••• | $\frac{5}{16}$ " X 1 $\frac{1}{2}$ " Bolt          | 2   |
| 11  |                                         | $\frac{5}{16}$ "Wrench                             | 1   |
| 12  | <b>∞∞∞∞∞</b>                            | #8 x 25mm Screws                                   | 2   |

| No. |   | PARTS LIST  | Qt. |
|-----|---|-------------|-----|
| Α   |   | Headboard   | 1   |
| В   |   | Right Leg   | 1   |
| С   |   | Left Leg    | 1   |
| D   |   | Stretcher   | 1   |
| Е   |   | Footboard   | 1   |
| F   |   | Slats       | 15  |
| Н   | - | Side Rails  | 2   |
| Ν   |   | Stretcher   | 1   |
| М   |   | Support     | 1   |
| Q   |   | Support leg | 1   |