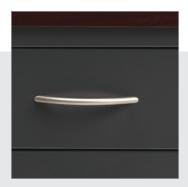

#### **FEATURES**

- Precision ball-bearing suspension
- Box and file drawers feature full extension slides
- Core removable lock
- Full height end panels with leveling glides
- 11/8" thick durable laminate worksurface
- Radius profile edge-banding for enhanced comfort
- Grommet holes in desk top for cord management
- One pencil tray standard per desk
- · One drawer divider standard per box drawer
- Satin nickel arch pull handles
- Durable steel construction with non-porous surface is easy to clean and disinfect

#### **FINISHES**

Black & Walnut

Charcoal & Mahogany