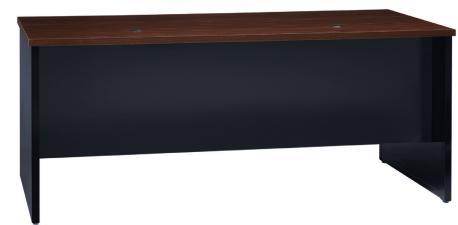

#### **FEATURES**

- Precision ball-bearing suspension
- Box and file drawers feature full extension slides
- Core removable lock
- Full height end panels with leveling glides
- 11/8" thick durable laminate worksurface
- Radius profile edge-banding for enhanced comfort
- Grommet holes in desk top for cord management
- One pencil tray standard per desk
- · One drawer divider standard per box drawer
- Satin nickel arch pull handles
- Durable steel construction with non-porous surface is easy to clean and disinfect

#### **DIMENSIONS**

- 48" Single Pedestal 29.5" H x 48" W x 30" D
- 66" Left Single Pedestal 29.5" H x 66" W x 30" D
- 66" Right Single Pedestal 29.5" H x 66" W x 30" D
- 72" Left Single Pedestal -29.5" H x 66" W x 30" D
- 72" Right Single Pedestal 29.5" H x 66" W x 30" D