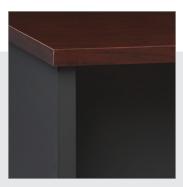

#### **FEATURES**

- Precision ball-bearing suspension
- Box and file drawers feature full extension slides
- Core removable lock
- Full height end panels with leveling glides
- 11/8" thick durable laminate worksurface
- Radius profile edge-banding for enhanced comfort
- Grommet holes in desk top for cord management
- One pencil tray standard per desk
- · One drawer divider standard per box drawer
- Satin nickel arch pull handles
- Durable steel construction with non-porous surface is easy to clean and disinfect

#### **DIMENSIONS**

- 48" Single Pedestal 29.5" H x 48" W x 30" D
- 66" Left Single Pedestal 29.5" H x 66" W x 30" D
- 66" Right Single Pedestal 29.5" H x 66" W x 30" D
- 72" Left Single Pedestal -29.5" H x 66" W x 30" D
- 72" Right Single Pedestal 29.5" H x 66" W x 30" D

#### **FINISHES**

Black & Walnut

Charcoal & Mahogany