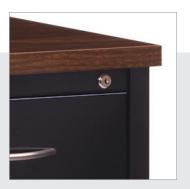

#### **FEATURES**

- Precision ball-bearing suspension
- Box and file drawers feature full extension slides
- Core removable lock
- Full height end panels with leveling glides
- 11/8" thick durable laminate worksurface
- Radius profile edge-banding for enhanced comfort
- Grommet holes in desk top for cord management
- One pencil tray standard per desk
- · One drawer divider standard per box drawer
- Satin nickel arch pull handles
- Durable steel construction with non-porous surface is easy to clean and disinfect