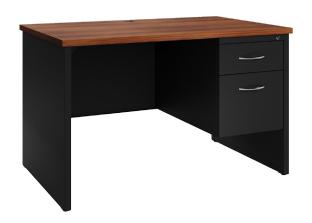

#### **FEATURES**

- Precision ball-bearing suspension
- Box and file drawers feature full extension slides
- Core removable lock
- Full height end panels with leveling glides
- 11/8" thick durable laminate worksurface
- Radius profile edge-banding for enhanced comfort
- Grommet holes in desk top for cord management
- One pencil tray standard per desk
- · One drawer divider standard per box drawer
- Satin nickel arch pull handles
- Durable steel construction with non-porous surface is easy to clean and disinfect

#### **DIMENSIONS**

- 48" Single Pedestal 29.5" H x 48" W x 30" D
- 66" Left Single Pedestal 29.5" H x 66" W x 30" D
- 66" Right Single Pedestal 29.5" H x 66" W x 30" D
- 72" Left Single Pedestal -29.5" H x 66" W x 30" D
- 72" Right Single Pedestal 29.5" H x 66" W x 30" D

#### **FINISHES**

Black & Walnut

Charcoal & Mahogany