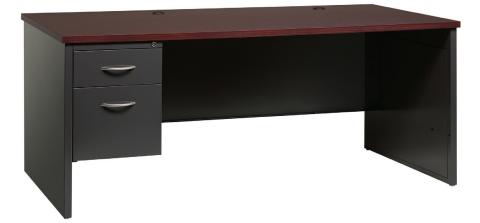

#### **FEATURES**

- Precision ball-bearing suspension
- Box and file drawers feature full extension slides
- Core removable lock
- Full height end panels with leveling glides
- 11/8" thick durable laminate worksurface
- Radius profile edge-banding for enhanced comfort
- Grommet holes in desk top for cord management
- One pencil tray standard per desk
- · One drawer divider standard per box drawer
- Satin nickel arch pull handles
- Durable steel construction with non-porous surface is easy to clean and disinfect

#### **DIMENSIONS**

- 48" Single Pedestal 29.5" H x 48" W x 30" D
- 66" Left Single Pedestal 29.5" H x 66" W x 30" D
- 66" Right Single Pedestal 29.5" H x 66" W x 30" D
- 72" Left Single Pedestal -29.5" H x 66" W x 30" D
- 72" Right Single Pedestal 29.5" H x 66" W x 30" D

#### **FINISHES**

Black & Walnut

Charcoal & Mahogany