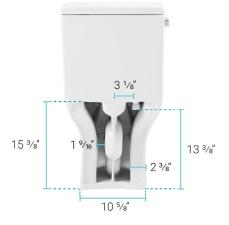

### Specifications:

- N.W: 95.02 lb.
- L: 25 13/16" x W: 14 15/16" x H: 29 15/16"