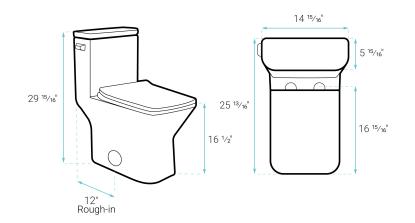

#### Installation:

- Floor mount
- Standard 12" rough-in

### Specifications:

- N.W: 95.02 lb.
- L: 25 13/16" x W: 14 15/16" x H: 29 15/16"