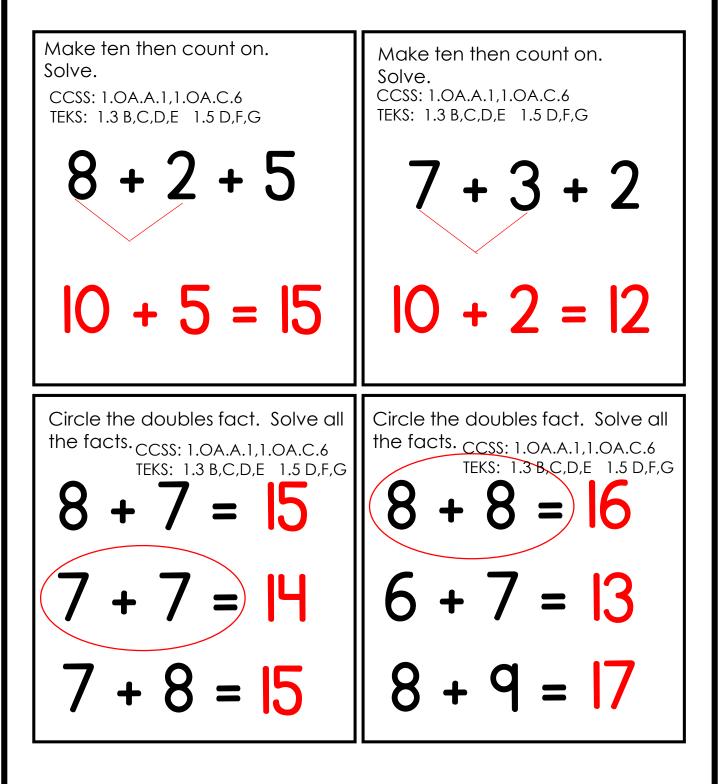

| Add or subtract? | Add or subtract?           |
|------------------|----------------------------|
| 8 7 = 15         | <b>             =   O </b> |

| Make ten then count on. Solve. $8 + 2 + 5$    | Make ten then count on.<br>Solve.<br>7 + 3 + 2 |
|-----------------------------------------------|------------------------------------------------|
| Circle the doubles fact. Solve all the facts. | Circle the doubles fact. Solve all             |
| <b>8 + 7 =</b>                                | the facts.<br><b>8 + 8 =</b>                   |
| 7 + 7 =                                       | 6 + 7 =                                        |
| 7 + 8 =                                       | 8 + 9 =                                        |