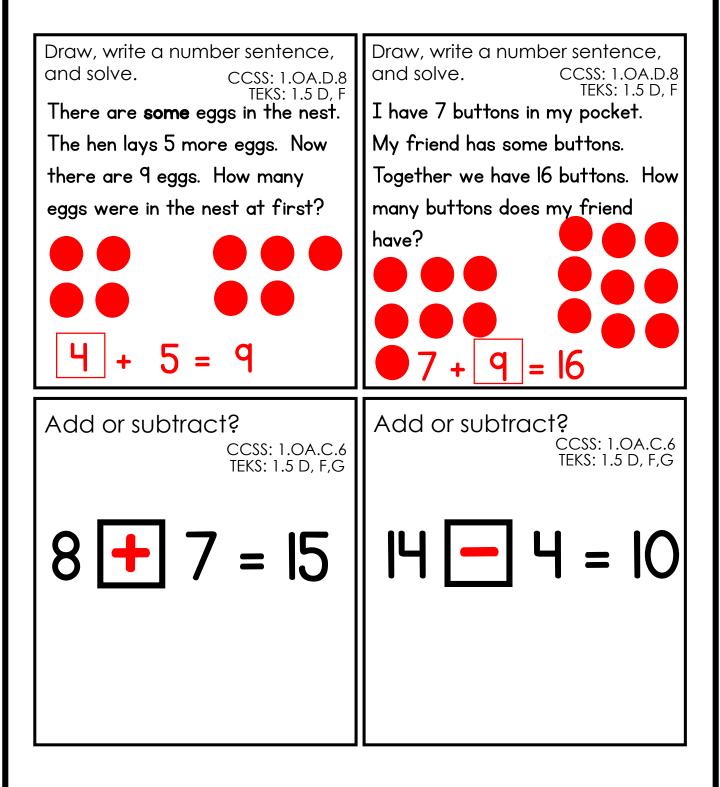

| Draw, write a number sentence, and solve. | Draw, write a number sentence, and solve. |
|-------------------------------------------|-------------------------------------------|
| There are <b>some</b> ducks in the        | I have 6 coins in my pocket. My           |
| pond. 4 more ducks come and               | friend has some coins. Together           |
| join. Now there are 12 ducks.             | we have 13 coins. How many coins          |
| How many ducks were in the                | does my friend have?                      |
| pond at first?                            |                                           |
|                                           |                                           |
|                                           |                                           |
|                                           |                                           |
|                                           |                                           |
| Add or subtract?                          | Add or subtract?                          |
|                                           |                                           |
|                                           |                                           |
| 8 7 = 15                                  | <b>IH H H = IO</b>                        |
|                                           |                                           |
|                                           |                                           |
|                                           |                                           |
|                                           |                                           |
|                                           |                                           |

| Add or subtract? | Add or subtract?           |
|------------------|----------------------------|
| 8 7 = 15         | <b>             =   O </b> |

| Make ten then count on. Solve. $8 + 2 + 5$    | Make ten then count on.<br>Solve.<br>7 + 3 + 2 |
|-----------------------------------------------|------------------------------------------------|
| Circle the doubles fact. Solve all the facts. | Circle the doubles fact. Solve all             |
| <b>8 + 7 =</b>                                | the facts.<br><b>8 + 8 =</b>                   |
| 7 + 7 =                                       | 6 + 7 =                                        |
| 7 + 8 =                                       | 8 + 9 =                                        |