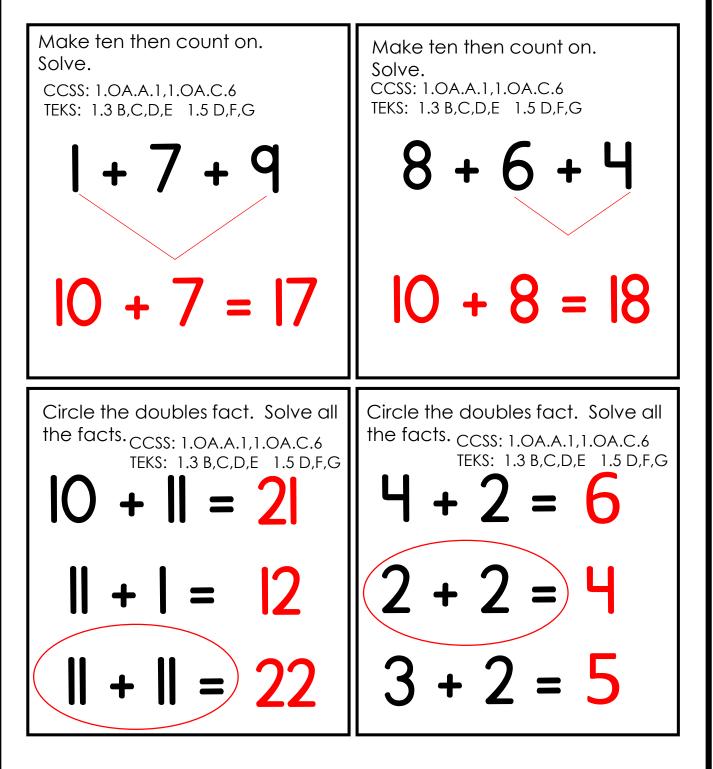

| Make ten then count on.<br>Solve.             | Make ten then count on.<br>Solve.             |
|-----------------------------------------------|-----------------------------------------------|
| 1+7+9                                         | 8 + 6 + 4                                     |
|                                               |                                               |
|                                               |                                               |
|                                               |                                               |
| Circle the doubles fact. Solve all the facts. | Circle the doubles fact. Solve all the facts. |
|                                               |                                               |
| the facts.                                    | the facts.                                    |