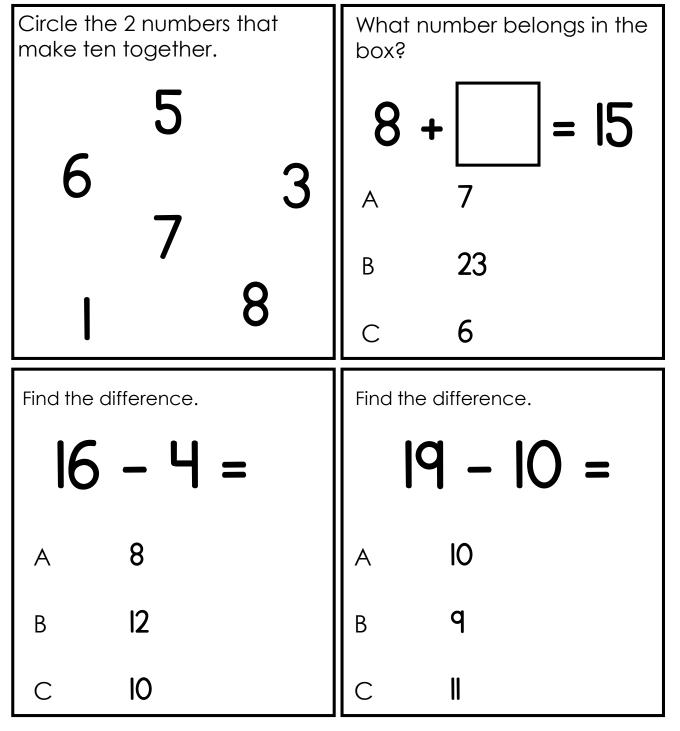

## **PRE-ASSESSMENT UNIT 3: MORE ADDITION & SUBTRACTION**

CCSS: 1.0A.A.1, 1.0A.A.2, 1.0A.B.3, 1.0A.B.4, 1.0A.C.5, 1.0A.C.6, 1.0A.D.7, 1.0A.D.8

TEKS: 1.3 B,C,D,E 1.5 A,D,E,F

Circle the correct answer. niorroi. \.// · · · ·