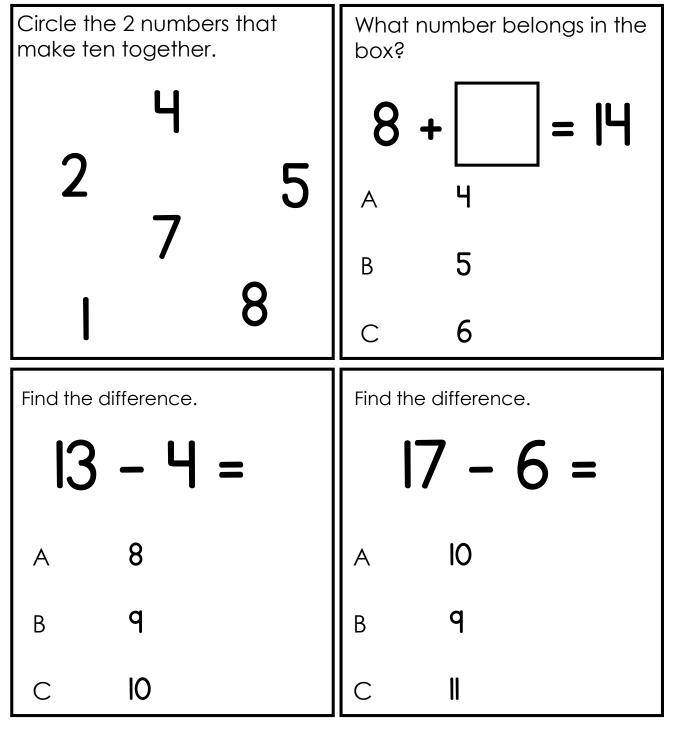

## **POST-ASSESSMENT UNIT 3: MORE ADDITION & SUBTRACTION**

CCSS: 1.OA.A.1, 1.OA.A.2, 1.OA.B.3, 1.OA.B.4, 1.0A.C.5, 1.0A.C.6, 1.0A.D.7, 1.0A.D.8

TEKS: 1.3 B,C,D,E 1.5 A,D,E,F

| Which number sentence below is<br>the "flip flop" or related fact to<br>this number sentence? |                 | related | number sentence is a<br>d fact to this number<br>ce below? |
|-----------------------------------------------------------------------------------------------|-----------------|---------|------------------------------------------------------------|
| 3                                                                                             | + 5 = 8         | 3       | 8 + 5 = 8                                                  |
| А                                                                                             | 4 + 3 = 7       | А       | 8 - 3 = 5                                                  |
| В                                                                                             | 5 + 3 = 8       | В       | 8 - I = 7                                                  |
| С                                                                                             | 6 + 2 = 8       | С       | 9 -   = 8                                                  |
| Find the sum.                                                                                 |                 |         |                                                            |
| Find the                                                                                      | e sum.          | Find th | ne sum.                                                    |
|                                                                                               | e sum.<br>+ 2 = |         | ne sum.<br>+ 2 =                                           |
|                                                                                               |                 |         |                                                            |
| 12                                                                                            | + 2 =           | 13      |                                                            |