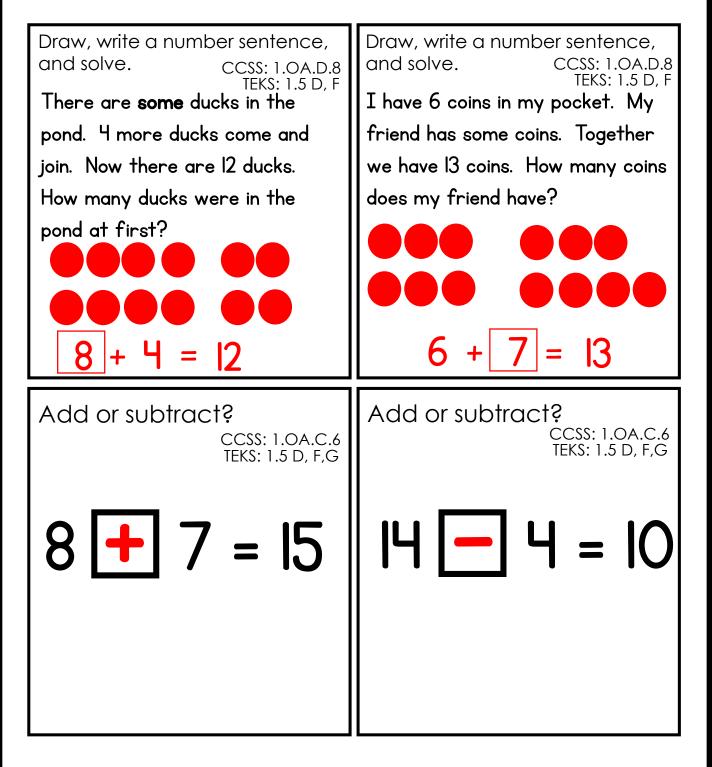

| Draw, write a number sentence, and solve. | Draw, write a number sentence, and solve. |
|-------------------------------------------|-------------------------------------------|
| There are <b>some</b> ducks in the        | I have 6 coins in my pocket. My           |
| pond. 4 more ducks come and               | friend has some coins. Together           |
| join. Now there are 12 ducks.             | we have 13 coins. How many coins          |
| How many ducks were in the                | does my friend have?                      |
| pond at first?                            |                                           |
|                                           |                                           |
|                                           |                                           |
|                                           |                                           |
|                                           |                                           |
| Add or subtract?                          | Add or subtract?                          |
|                                           |                                           |
|                                           |                                           |
| 8 7 = 15                                  | <b>IH H H = IO</b>                        |
|                                           |                                           |
|                                           |                                           |
|                                           |                                           |
|                                           |                                           |
|                                           |                                           |