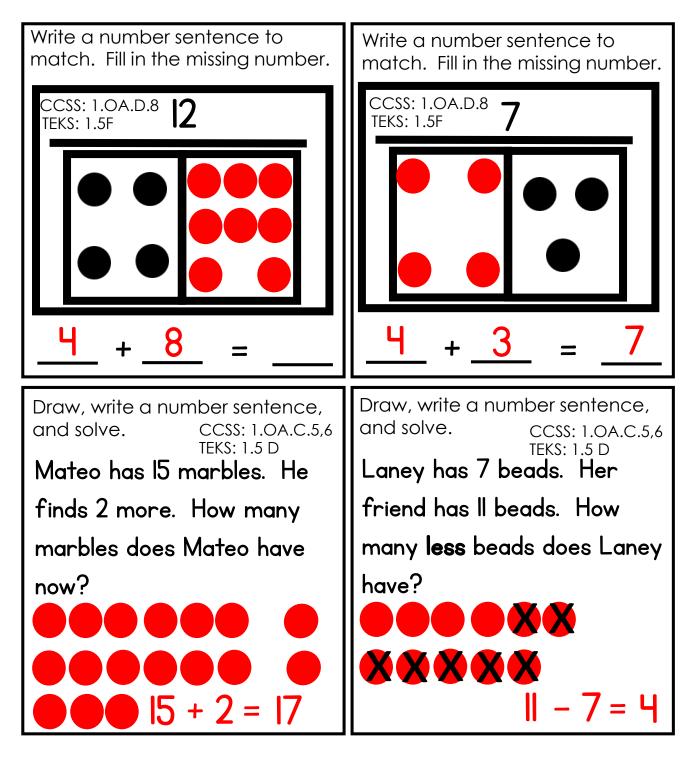

| Draw, write a number sentence, and solve. | Draw, write a number sentence, and solve. |
|-------------------------------------------|-------------------------------------------|
| There are <b>some</b> ducks in the        | I have 6 coins in my pocket. My           |
| pond. 4 more ducks come and               | friend has some coins. Together           |
| join. Now there are 12 ducks.             | we have 13 coins. How many coins          |
| How many ducks were in the                | does my friend have?                      |
| pond at first?                            |                                           |
|                                           |                                           |
|                                           |                                           |
|                                           |                                           |
|                                           |                                           |
| Add or subtract?                          | Add or subtract?                          |
|                                           |                                           |
|                                           |                                           |
| 8 7 = 15                                  | <b>IH H H = IO</b>                        |
|                                           |                                           |
|                                           |                                           |
|                                           |                                           |
|                                           |                                           |
|                                           |                                           |