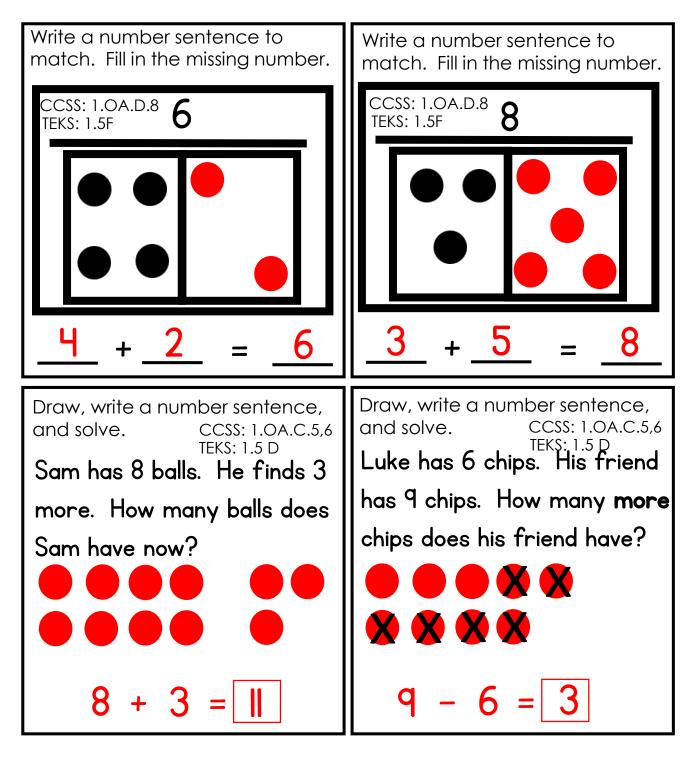

| Draw, write a number sentence, and solve. | Draw, write a number sentence, and solve. |
|-------------------------------------------|-------------------------------------------|
| There are <b>some</b> ducks in the        | I have 6 coins in my pocket. My           |
| pond. 4 more ducks come and               | friend has some coins. Together           |
| join. Now there are 12 ducks.             | we have 13 coins. How many coins          |
| How many ducks were in the                | does my friend have?                      |
| pond at first?                            |                                           |
|                                           |                                           |
|                                           |                                           |
|                                           |                                           |
|                                           |                                           |
| Add or subtract?                          | Add or subtract?                          |
|                                           |                                           |
|                                           |                                           |
| 8 7 = 15                                  | <b>IH H H = IO</b>                        |
|                                           |                                           |
|                                           |                                           |
|                                           |                                           |
|                                           |                                           |
|                                           |                                           |