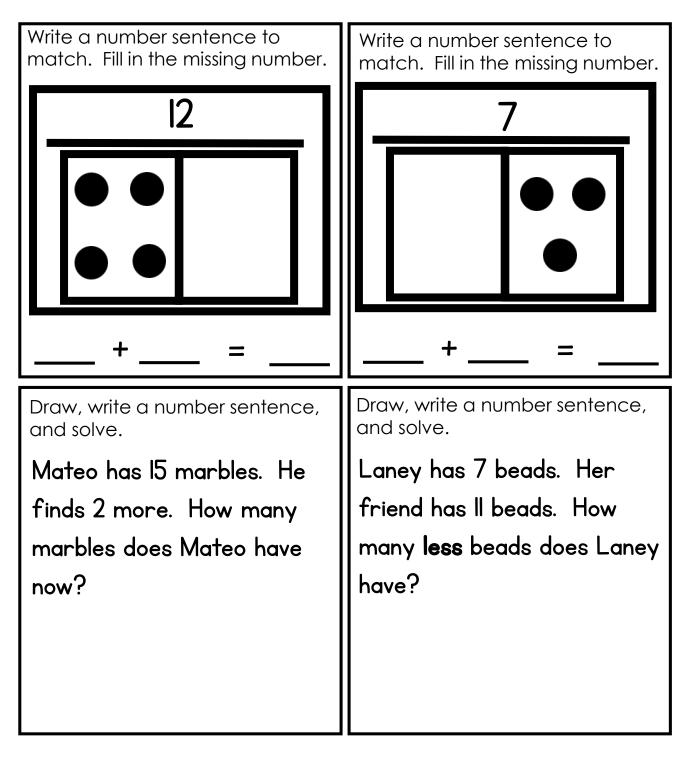

## **PRE-ASSESSMENT UNIT 3: MORE ADDITION & SUBTRACTION**

CCSS: 1.0A.A.1, 1.0A.A.2, 1.0A.B.3, 1.0A.B.4, 1.0A.C.5, 1.0A.C.6, 1.0A.D.7, 1.0A.D.8

TEKS: 1.3 B,C,D,E 1.5 A,D,E,F

Circle the correct answer. niorroi. \.// · · · ·