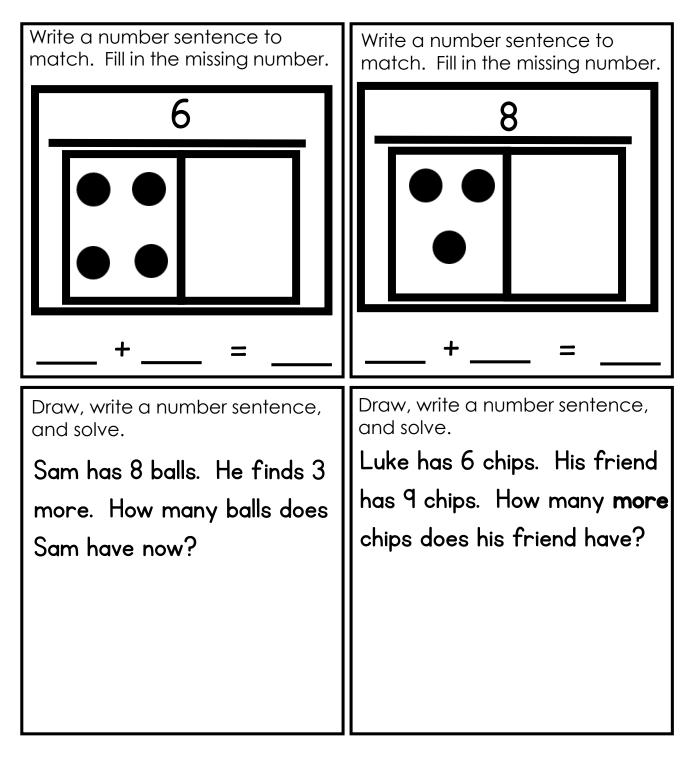

## **POST-ASSESSMENT UNIT 3: MORE ADDITION & SUBTRACTION**

CCSS: 1.OA.A.1, 1.OA.A.2, 1.OA.B.3, 1.OA.B.4, 1.0A.C.5, 1.0A.C.6, 1.0A.D.7, 1.0A.D.8

TEKS: 1.3 B,C,D,E 1.5 A,D,E,F

| Which number sentence below is<br>the "flip flop" or related fact to<br>this number sentence? |                 | related | number sentence is a<br>d fact to this number<br>ce below? |
|-----------------------------------------------------------------------------------------------|-----------------|---------|------------------------------------------------------------|
| 3                                                                                             | + 5 = 8         | 3       | 8 + 5 = 8                                                  |
| А                                                                                             | 4 + 3 = 7       | А       | 8 - 3 = 5                                                  |
| В                                                                                             | 5 + 3 = 8       | В       | 8 - I = 7                                                  |
| С                                                                                             | 6 + 2 = 8       | С       | 9 -   = 8                                                  |
| Find the sum.                                                                                 |                 |         |                                                            |
| Find the                                                                                      | e sum.          | Find th | ne sum.                                                    |
|                                                                                               | e sum.<br>+ 2 = |         | ne sum.<br>+ 2 =                                           |
|                                                                                               |                 |         |                                                            |
| 12                                                                                            | + 2 =           | 13      |                                                            |