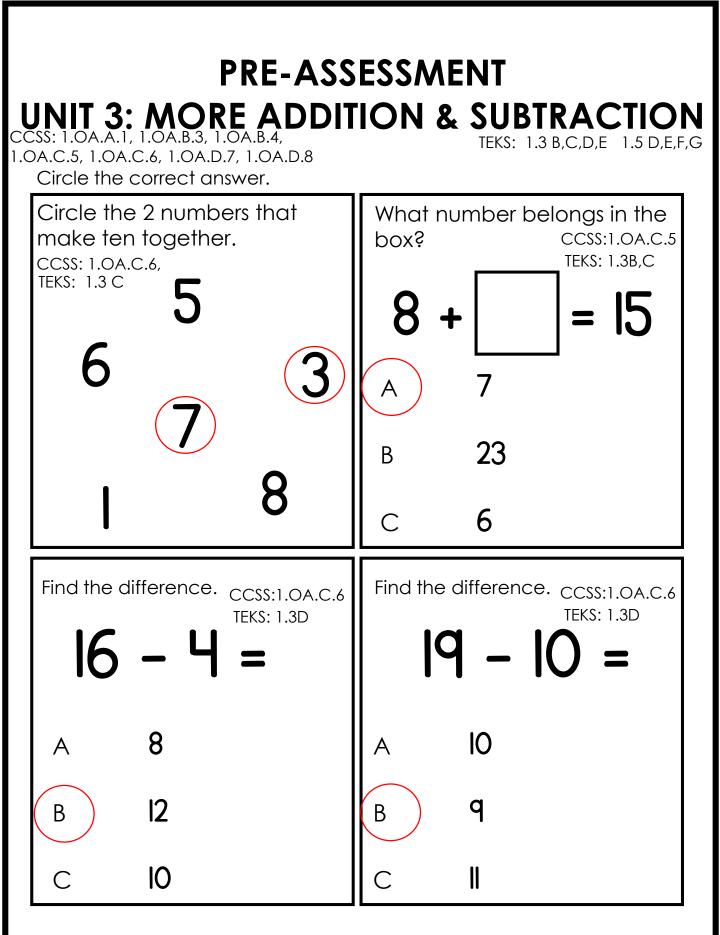

## **PRE-ASSESSMENT UNIT 3: MORE ADDITION & SUBTRACTION**

CCSS: 1.0A.A.1, 1.0A.A.2, 1.0A.B.3, 1.0A.B.4, 1.0A.C.5, 1.0A.C.6, 1.0A.D.7, 1.0A.D.8

TEKS: 1.3 B,C,D,E 1.5 A,D,E,F

Circle the correct answer. niorroi. \.// · · · ·