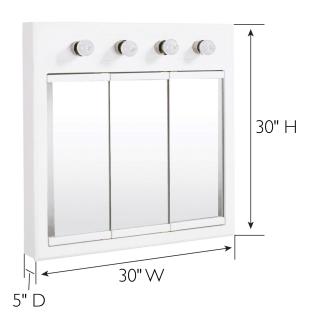

ASSEMBLED DIMENSIONS: 30" H × 30" L × 5" D BACK PANEL MATERIAL: Plywood

WEIGHT: 39 lbs. BACK BRACE MATERIAL: Plywood

NUMBER OF DOORS:3GLASS STYLE:Beveled EdgesDOOR MATERIAL:MirrorLIGHTED:Yes

NUMBER OF SHELVES: 2 QTY OF LAMPS: 4