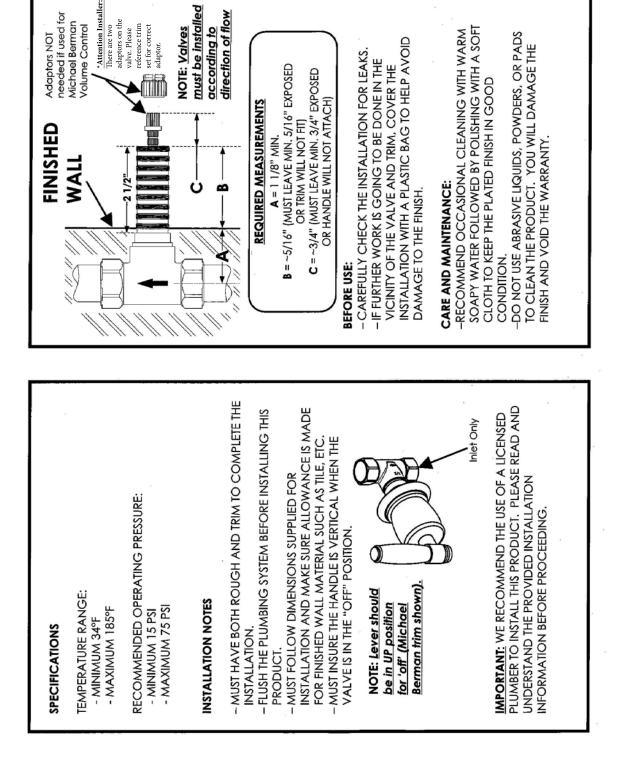

## **BEFORE USE**

- Carefully check the installation for leaks.
- . If further building work is to be carried out in the vicinity, cover the fitting to avoid damaging the finish.
- · Please ensure that the installation complies with the local plumbing codes.