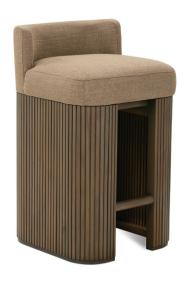

## **Kindred Barstool**

R130-540 Barstool with back in Sesame Finish L19" x D19" x H35"

Seat Height 31" Seat Depth 17"

R131-540 Barstool with back in Godiva Finish L19" x D19" x H35"

Seat Height 31" Seat Depth 17"

Shown in fabric 23347-86. Sesame Finish.

R130-541 Barstool no back in Sesame Finish L19" x D19" x H31"

R131-541 Barstool no back in Godiva Finish L19" x D19" x H31"

| Standard Features            | R130-540 | R131-540 | R130-541 | R131-541 |
|------------------------------|----------|----------|----------|----------|
| Suspension System            | sinuous  | sinuous  | sinuous  | sinuous  |
| Godiva or Sesame Wood Finish | 1        | 1        | ✓        | 1        |
| Adjustable glides            | ✓        | ✓        | ✓        | ✓        |