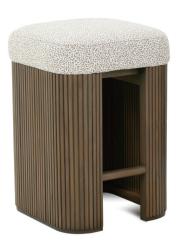

Shown in fabric 23347-86. Sesame Finish.

R130-541 Barstool no back in Sesame Finish L19" x D19" x H31"

R131-541 Barstool no back in Godiva Finish L19" x D19" x H31"

| Standard Features            | R130-540 | R131-540 | R130-541 | R131-541 |
|------------------------------|----------|----------|----------|----------|
| Suspension System            | sinuous  | sinuous  | sinuous  | sinuous  |
| Godiva or Sesame Wood Finish | 1        | 1        | ✓        | 1        |
| Adjustable glides            | ✓        | ✓        | ✓        | ✓        |