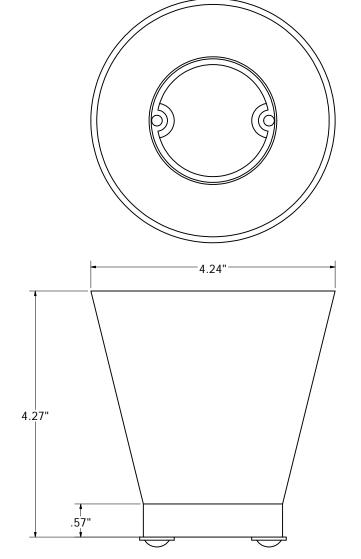

## **FUNNELS**

- VANDAL- PROOF INSTALLATION
- FITS VIRTUALLY ANY FLOOR/SHOWER DRAIN
- FUNNEL TAPPED FOR 10-24 SCREWS WHICH ARE SUPPLIED WITH **WASHERS**

| L  | 1-800-355-6637<br>FAX NUMBER<br>1-800-462-6991 |         |   |
|----|------------------------------------------------|---------|---|
| F  |                                                |         |   |
| 5  | SCALE                                          | DATE    | L |
| L  | 1.2 : 1                                        | 5-17-11 |   |
| \$ | TOF 1  DRAWN BY ASHLEY KRALOVEC                |         |   |
| [  |                                                |         |   |

| PHONE NUMBER 1-800-355-6637 FAX NUMBER 1-800-462-6991 SCALE DATE | PART NO.    | F65400    |
|------------------------------------------------------------------|-------------|-----------|
| SCALE 1.2:1 5-17-11 SHEET 1 OF 1 DRAWN BY                        | DESCRIPTION | 4" FUNNEL |