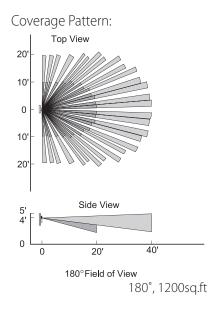

## **PRODUCT INFORMATION**

Commercial Grade 180° Single Pole PIR Wall Switch

Coverage: 180°, 1200sq.ft

Rating: Incandescent: 800W @ 120VAC

Fluorescent: 800VA @ 120VAC

Motor: 1/4 Hp @ 120VAC

# **FIXTURE ORDERING INFORMATION**

|                  | Example: DOS180-120-277WH |                 |        |       |
|------------------|---------------------------|-----------------|--------|-------|
| DOS180-120-277   | Occ/Vac                   | Х               | Х      | WH    |
| Series           | Туре                      | Coverage        | Motor  | Color |
| DOS180-120-277WH | Occupancy/Vacancy         | 180°, 1200sq.ft | 1/4 Hp | White |
| DOS180-120-277IV | Occupancy/Vacancy         | 180°, 1200sq.ft | 1/4 Hp | lvory |

# DOS180-120-277

Best: 320sq.ft Regular: 800sq.ft Maximum: 1200sq.ft