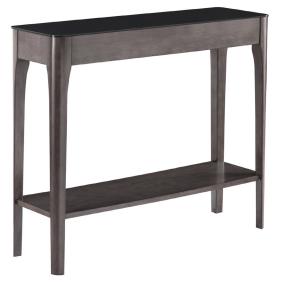

## Obsidian Hall Stand Gray

## **SPECIFICATIONS**

| MATERIAL CONSTRUCTION:     | Wood                          |
|----------------------------|-------------------------------|
| ASSEMBLY REQUIRED:         | Yes                           |
| TOOLS NEEDED FOR ASSEMBLY: | Allen Wrench                  |
| ASSEMBLED DIMENSIONS:      | 30" H × I I " L × 36" W       |
| ASSEMBLED WEIGHT:          | 1 3.6 lbs.                    |
| SHELF STYLE:               | Flat                          |
| SHELF DIMENSIONS:          | 7.25" H × 10.25" L × 35.25" W |
| FRAME STYLE:               | 4 Legs                        |
| FACE FRAME MATERIAL:       | Wood & Glass                  |
| TOP MATERIAL:              | Glass                         |
| SIDES MATERIAL:            | N/A                           |
| BOTTOM MATERIAL:           | MDF with Birch veneer         |
| BACK PANEL MATERIAL:       | MDF                           |
| FINISH TYPE                | N/A                           |