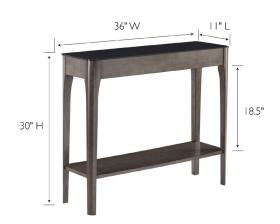

## **SPECIFICATIONS**

| MATERIAL CONSTRUCTION:     | Wood                          |
|----------------------------|-------------------------------|
| ASSEMBLY REQUIRED:         | Yes                           |
| TOOLS NEEDED FOR ASSEMBLY: | Allen Wrench                  |
| ASSEMBLED DIMENSIONS:      | 30" H × I I " L × 36" W       |
| ASSEMBLED WEIGHT:          | 1 3.6 lbs.                    |
| SHELF STYLE:               | Flat                          |
| SHELF DIMENSIONS:          | 7.25" H × 10.25" L × 35.25" W |
| FRAME STYLE:               | 4 Legs                        |
| FACE FRAME MATERIAL:       | Wood & Glass                  |
| TOP MATERIAL:              | Glass                         |
| SIDES MATERIAL:            | N/A                           |
| BOTTOM MATERIAL:           | MDF with Birch veneer         |
| BACK PANEL MATERIAL:       | MDF                           |
| FINISH TYPE                | N/A                           |