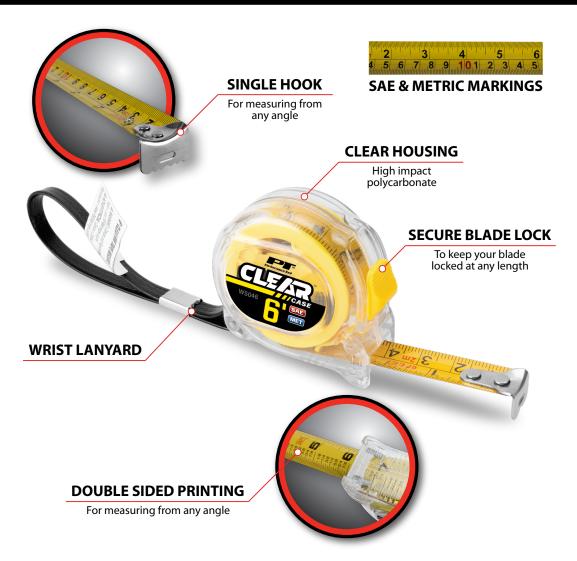

## 6 FT. X 1/2 IN. CLEAR TAPE MEASURE

| Item # | Inner | Master | UPC          | Packaging |
|--------|-------|--------|--------------|-----------|
| W5046  | 6     | 72     | 039564146695 | Hang Tab  |

- is lightweight, always crystal clear, and impact resistant
- 1/2 in. blade with 2-sided, high contrast printing and stamped steel end hook
- High accuracy SAE and Metric measurements conveniently, sideby-side, on one tape
- Auto-retracting blade glides smoothly both in and out thanks to the high-carbon, heat-treated, rewind spring
- High-grade polycarbonate housing
  Easy to operate thumb lock secures blade tightly until it is released to retract the tape
  - Stamped steel belt clip holds tape measure securely to your pocket, belt, or tool bag whether you are in the shop or on the go
  - Built-in lanyard anchor point with metal key ring chain attached