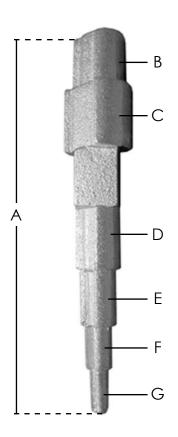

www.plumbest.com

|           |                      |         | ———— Diameter ————— |    |        |    |      |      |
|-----------|----------------------|---------|---------------------|----|--------|----|------|------|
| PART NO.  | DESCRIPTION          | A       | В                   | C  | D      | E  | F    | G    |
| □ J40-030 | Radiator spud wrench | 10 1/2" | 1 1/2"              | 2″ | 1 1/4" | 1″ | 3/4" | 1/2" |