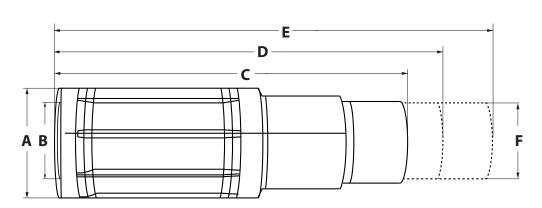

## **Dimensions and Product Offering**

| Part Code | SIZE   | Α     | В     | C- Full Compression | D- Min. Expansion | E- Max. Expansion | F     |
|-----------|--------|-------|-------|---------------------|-------------------|-------------------|-------|
| E09250    | 2-1/2" | 3.82" | 2.87" | 13.38"              | 14.25"            | 18.63"            | 2.87" |
| E09300    | 3"     | 4.50" | 3.50" | 15.31"              | 16.75"            | 20.88"            | 3.50" |
| E09400    | 4"     | 5.62" | 4.50" | 16.75"              | 18.25"            | 22.75"            | 4.50" |