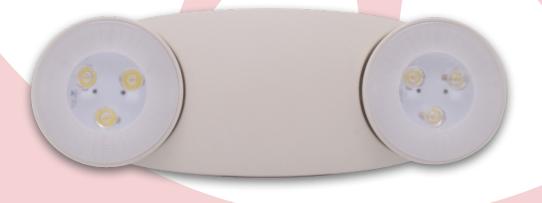

## EML7

LED High Output Emergency Light

The NICOR EML7 Series thermoplastic emergency light is a high output solution for higher mounting requirements. Designed with high output LEDs, the EML7 has exceptional light distribution and a maintenance-free nickel-cadmium battery for long life.