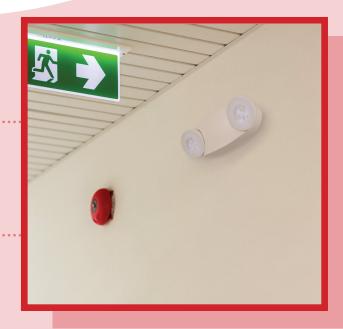

## EML7

LED High Output Emergency Light

The NICOR EML7 Series thermoplastic emergency light is a high output solution for higher mounting requirements. Designed with high output LEDs, the EML7 has exceptional light distribution and a maintenance-free nickel-cadmium battery for long life.

- Suitable for higher mounting requirements
- Exceptional performance and long battery life