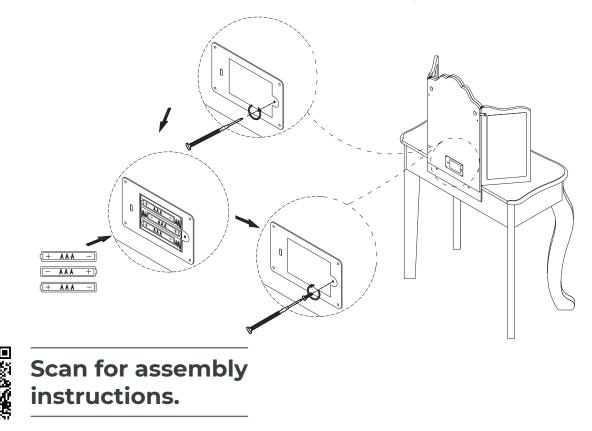

#### Step 14

3 AAA batteries required which are NOT included Do not mix old and new batteries.

Do not mix alkaline, standard (carbon-zinc), or re-chargeable batteries.