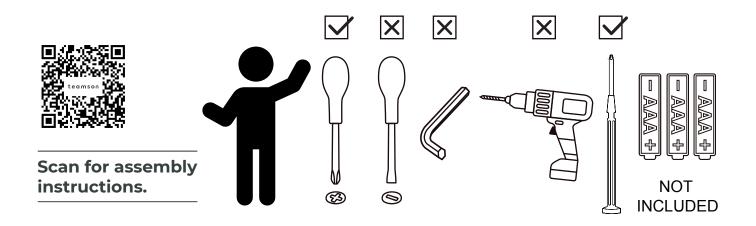

### A WARNING

CHOKING HAZARD - Small Parts Not for children under 3 years The product is to be assembled by an adult.

www.teamson.com

#### www.teamson.com

**ENGLISH** WARNING! Not suitable for children under 3 years, as there is a choking hazard from swallowable small parts. Assembly should be carried out by an adult. Prior to assembly this package contains sharp edges and sharp points. Keep away from children until assembled. Please remove all packaging attachments before giving this item to your child. Please keep this information for possible future correspondence.

#### Step 14

3 AAA batteries required which are NOT included Do not mix old and new batteries.

Do not mix alkaline, standard (carbon-zinc), or re-chargeable batteries.