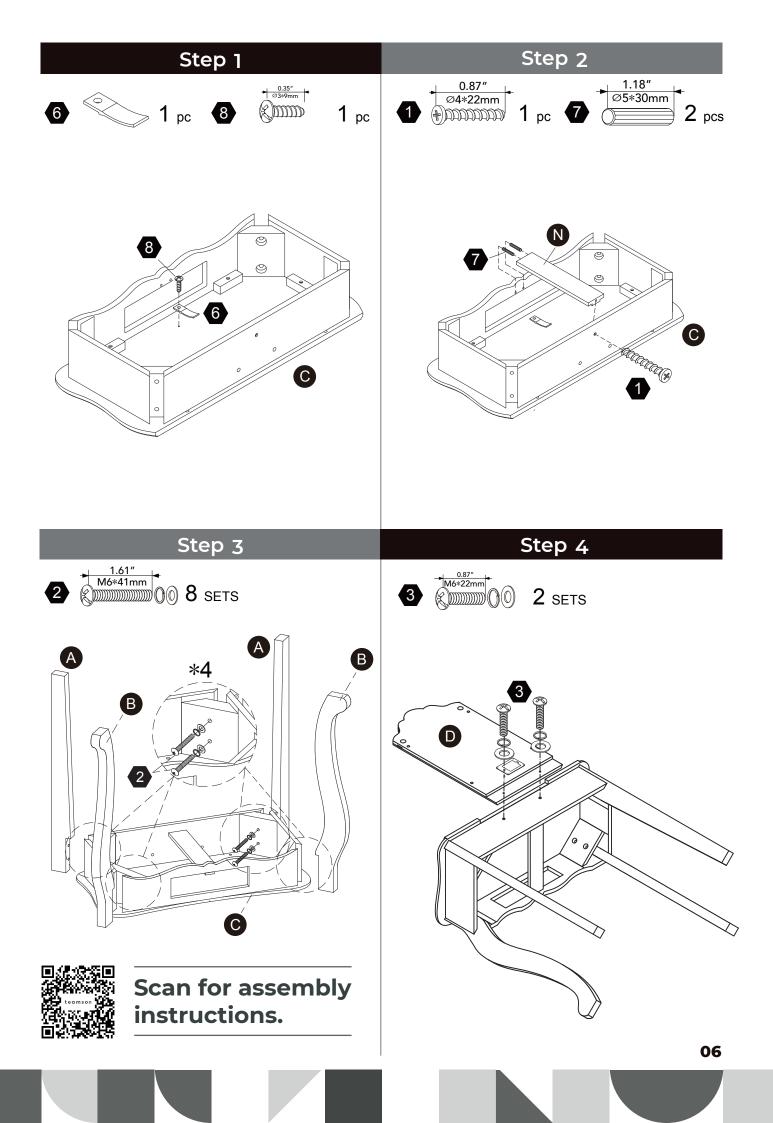

不适合三岁以下的儿童使用。完成组装前,本包装包含细小零件,可能引发 窒息;以及包含锋利边缘和尖角,所以完成组装前,请确保其远离儿童。





\*\* Got questions? Please have your product code (on the first page of this instruction, e.g. TD-12345A) and the order number ready, give us a call or email us through our customer care support!

t e a m s o n<sup>®</sup> k i d s

We are always ready to assist you!

#### CARE INSTRUCTIONS

To clean your product, use mild soap and water on adamp cloth, Do not use window cleaners or cleaning abrasives as they will scratch the surface and could damage the protective coating.





### Exploded Drawing



04





G



В



C





B













Scan for assembly instructions.

**1** pc

 $2 \, \text{pcs}$ 

# 

**CHOKING HAZARD - Small Parts** Not for children under 3 years The product is to be assembled by an adult.

05







#### Step 13



#### Step 14

3 AAA batteries required which are NOT included Do not mix old and new batteries.

Do not mix alkaline, standard (carbon-zinc), or re-chargeable batteries.





#### WARNING:

DO NOT place this product near a window as it can be used as a step by the child and cause the child to fall out of the window;

Be aware of the risk of open fires and other sources of strong heat in the vicinity of the product; DO NOT place this product near a window where cords from blinds or curtains could strangle a child. All assembly fittings should always be tightened properly

Not to use the seating if any part is broken, torn or missing and use only spare parts approved by the manufacturer Never immerse in water. Surface wash and air dry

10



Scan for assembly instructio