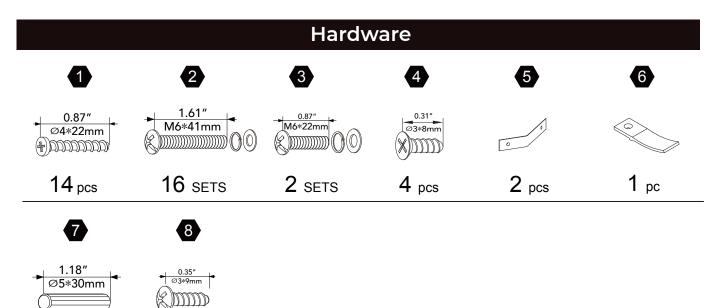

a information för eventuell senare korrespondens på.

緊體警告!需由成年人完成组装。本產品不適於3歲以下兒童使用。本包装包含细小零件,完成组装前,請慎防兒童 吞食小零件,避免窒息危險,且可能有鋒利邊緣及尖角,所以組裝完成前應置於兒童不能觸及之處,並遠離火源。

CECH 02

簡體 警告!需要成年人完成组装。不适合三岁以下的儿童使用。完成组装前,本包装包含细小零件,可能引发 窒息;以及包含锋利边缘和尖角,所以完成组装前,请确保其远离儿童。





\*\* Got questions? Please have your product code (on the first page of this instruction, e.g. TD-12345A) and the order number ready, give us a call or email us through our customer care support!

t e a m s o n<sup>®</sup> k i d s

We are always ready to assist you!

#### CARE INSTRUCTIONS

To clean your product, use mild soap and water on adamp cloth, Do not use window cleaners or cleaning abrasives as they will scratch the surface and could damage the protective coating.





### Exploded Drawing



04





G



В



C





B













Scan for assembly instructions.

**1** pc

 $2 \, \text{pcs}$ 

# 

**CHOKING HAZARD - Small Parts** Not for children under 3 years The product is to be assembled by an adult.

05







#### Step 13



#### Step 14

3 AAA batteries required which are NOT included Do not mix old and new batteries.

Do not mix alkaline, standard (carbon-zinc), or re-chargeable batteries.





#### WARNING:

DO NOT place this product near a window as it can be used as a step by the child and cause the child to fall out of the window;

Be aware of the risk of open fires and other sources of strong heat in the vicinity of the product; DO NOT place this product near a window where cords from blinds or curtains could strangle a child. All assembly fittings should always be tightened properly

Not to use the se