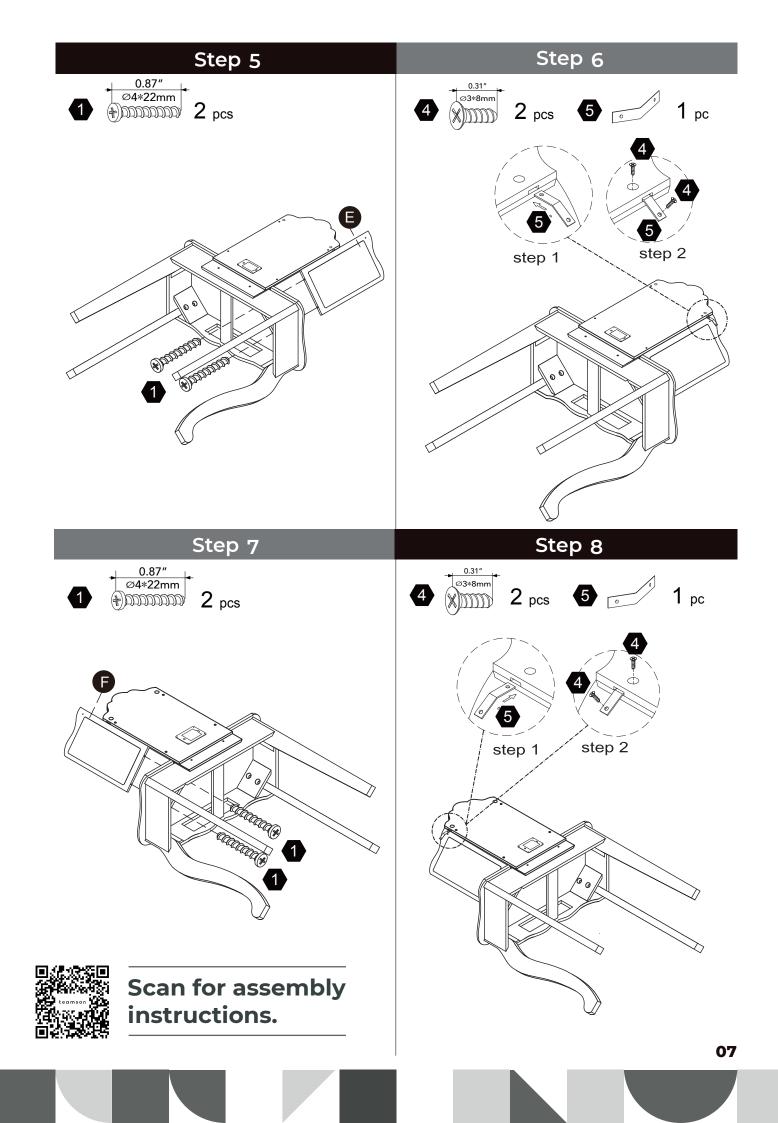

合三岁以下的儿童使用。完成组装前,本包装包含细小零件,可能引发 窒息;以及包含锋利边缘和尖角,所以完成组装前,请确保其远离儿童。





\*\* Got questions? Please have your product code (on the first page of this instruction, e.g. TD-12345A) and the order number ready, give us a call or email us through our customer care support!

t e a m s o n<sup>®</sup> k i d s

We are always ready to assist you!

#### CARE INSTRUCTIONS

To clean your product, use mild soap and water on adamp cloth, Do not use window cleaners or cleaning abrasives as they will scratch the surface and could damage the protective coating.





### Exploded Drawing



04





G



В



C





B













Scan for assembly instructions.

**1** pc

 $2 \, \text{pcs}$ 

# 

**CHOKING HAZARD - Small Parts** Not for children under 3 years The product is to be assembled by an adult.

05







#### Step 13



#### Step 14

3 AAA batteries required which are NOT included Do not mix old and new batteries.

Do not mix alkaline, standard (carbon-zinc), or re-chargeable batteries.





#### WARNING:

DO NOT place this product near a window as it can be used as a step by the child and cause the child to fall out of the window;

Be aware of the risk of open fires and other sources of strong heat in the vicinity of the product; DO NOT place this product near a window where cords from blinds or curtains could strangle a child. All assembly fittings should always be tightened properly

Not to use the seating if any part is broken, torn or missing and use only spare parts approved by the manufacturer Never immerse in water. Surface wash and air dry

10



Scan for assembly instructions