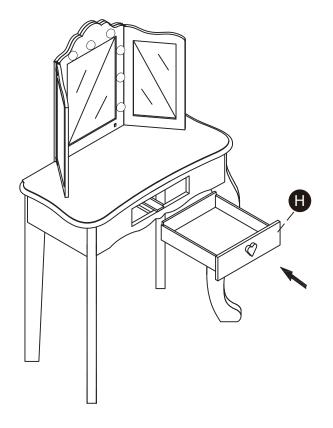

# TD-11670KL

Fantasy Fields -Sweethearts Print Gisele Medium Vanity - White/ Pink