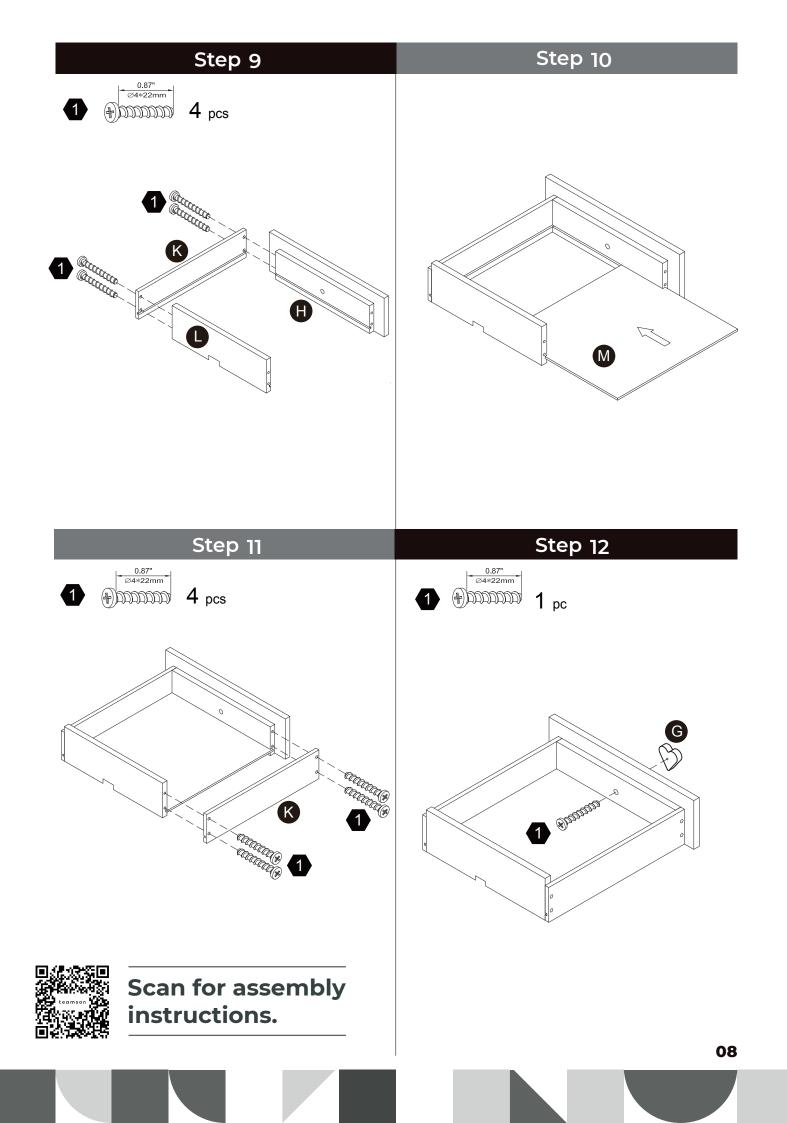

岁以下的儿童使用。完成组装前,本包装包含细小零件,可能引发 窒息;以及包含锋利边缘和尖角,所以完成组装前,请确保其远离儿童。





\*\* Got questions? Please have your product code (on the first page of this instruction, e.g. TD-12345A) and the order number ready, give us a call or email us through our customer care support!

t e a m s o n<sup>®</sup> k i d s

We are always ready to assist you!

#### CARE INSTRUCTIONS

To clean your product, use mild soap and water on adamp cloth, Do not use window cleaners or cleaning abrasives as they will scratch the surface and could damage the protective coating.





### Exploded Drawing



04





G



В



C





B













Scan for assembly instructions.

**1** pc

 $2 \, \text{pcs}$ 

# 

**CHOKING HAZARD - Small Parts** Not for children under 3 years The product is to be assembled by an adult.

05







#### Step 13



#### Step 14

3 AAA batteries required which are NOT included Do not mix old and new batteries.

Do not mix alkaline, standard (carbon-zinc), or re-chargeable batteries.





#### WARNING:

DO NOT place this product near a window as it can be used as a step by the child and cause the child to fall out of the window;

Be aware of the risk of open fires and other sources of strong heat in the vicinity of the product; DO NOT place this product near a window where cords from blinds or curtains could strangle a child. All assembly fittings should always be tightened properly

Not to use the seating if any part is broken, torn or missing and use only spare parts approved by the manufacturer Never immerse in water. Surface wash and air dry

10



Scan for assembly instructions.