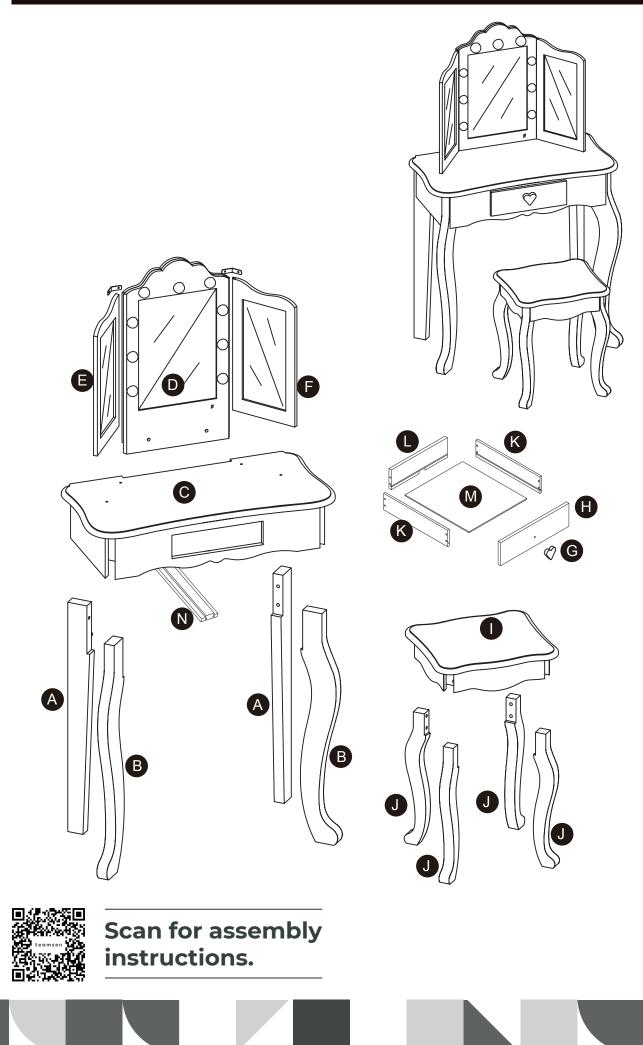

rsta användningen. Vänligen behålla denna information för eventuell senare korrespondens på.

緊體警告!需由成年人完成组装。本產品不適於3歲以下兒童使用。本包装包含细小零件,完成组装前,請慎防兒童 吞食小零件,避免窒息危險,且可能有鋒利邊緣及尖角,所以組裝完成前應置於兒童不能觸及之處,並遠離火源。

CECH 02

簡體 警告!需要成年人完成组装。不适合三岁以下的儿童使用。完成组装前,本包装包含细小零件,可能引发 窒息;以及包含锋利边缘和尖角,所以完成组装前,请确保其远离儿童。





\*\* Got questions? Please have your product code (on the first page of this instruction, e.g. TD-12345A) and the order number ready, give us a call or email us through our customer care support!

t e a m s o n<sup>®</sup> k i d s

We are always ready to assist you!

#### CARE INSTRUCTIONS

To clean your product, use mild soap and water on adamp cloth, Do not use window cleaners or cleaning abrasives as they will scratch the surface and could damage the protective coating.





### Exploded Drawing



04





G



В



C





B













Scan for assembly instructions.

**1** pc

 $2 \, \text{pcs}$ 

# 

**CHOKING HAZARD - Small Parts** Not for children under 3 years The product is to be assembled by an adult.

05







#### Step 13



#### Step 14

3 AAA batteries required which are NOT included Do not mix old and new batteries.

Do not mix alkaline, standard (carbon-zinc), or re-chargeable batteries.





#### WARNING:

DO NOT place this product near a window as it can be used as a step by the child and cause the child to fall out of the window;

Be aware of the risk of open fires and other sources of strong heat in the vicinity of the product; DO NOT place this product near a window where cords from blinds or curtains could strangle a child. All assembly fittings should always