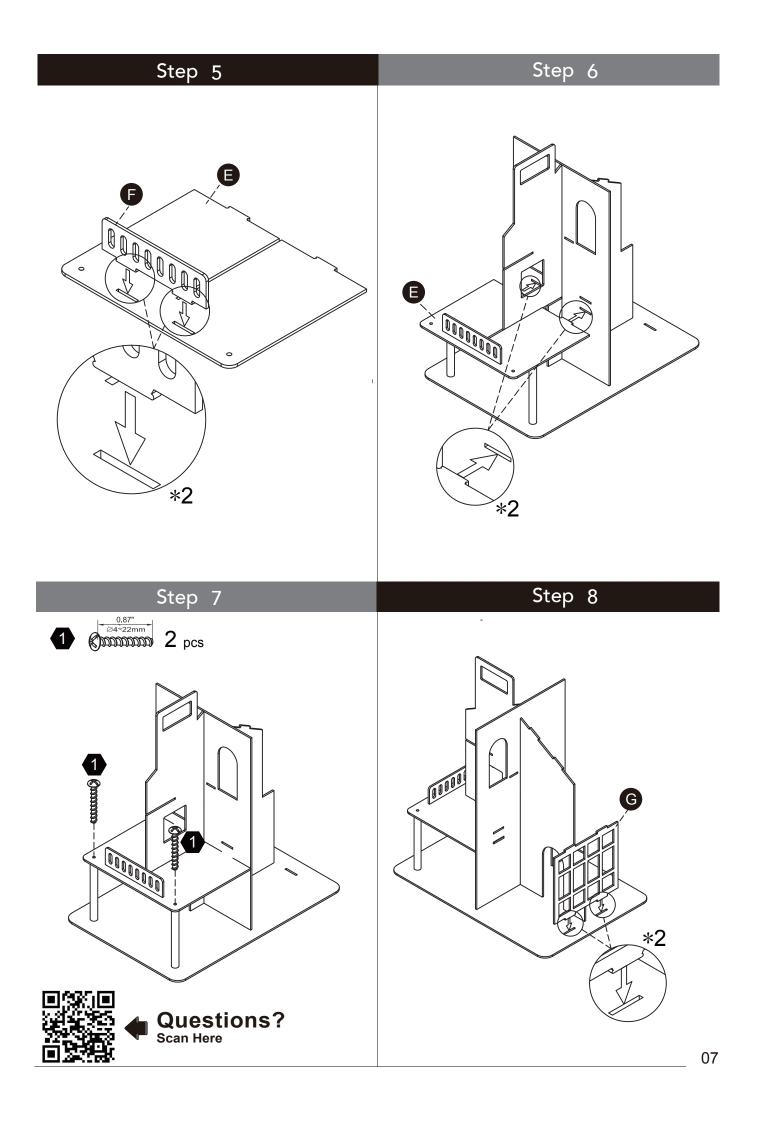

### Dreamland 360 pop 3.5" Doll House-Muti-Color

TD-13260C

CHOKING HAZARD-small parts Not for children under 3yrs The toy is to be assembled by an adult. TIME SAVER! 3D Interactive Instruction

**3D Interactive Instruction** 

www.teamsonkids.com