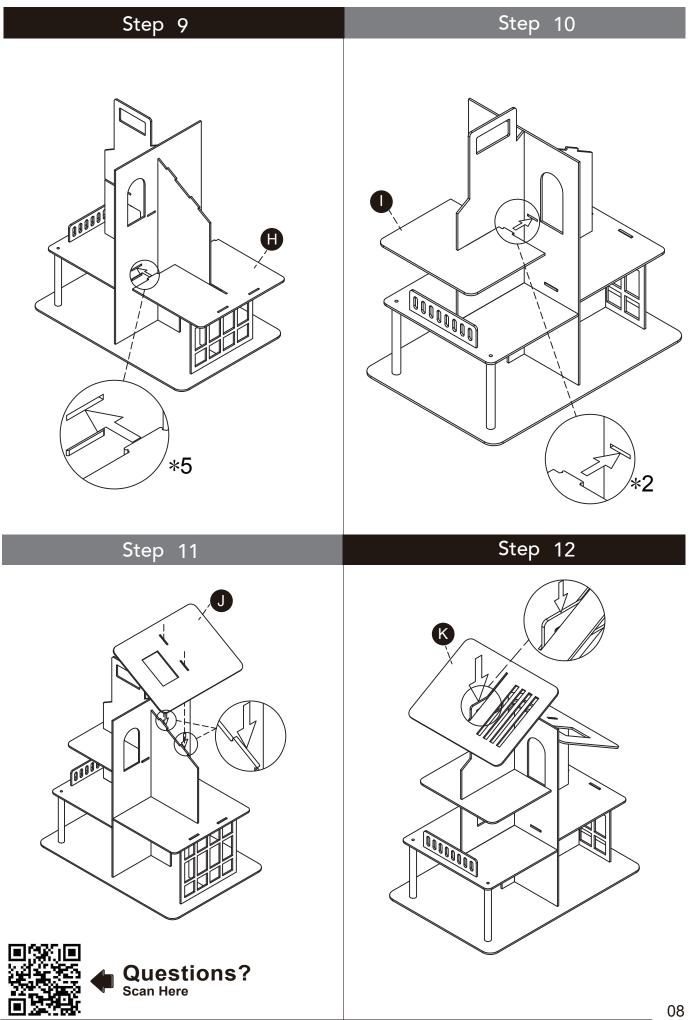

### Dreamland 360 pop 3.5" Doll House-Muti-Color

TD-13260C

CHOKING HAZARD-small parts Not for children under 3yrs The toy is to be assembled by an adult. TIME SAVER! 3D Interactive Instruction