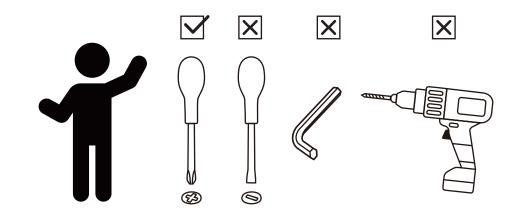

### Dreamland 360 pop 3.5" Doll House-Muti-Color

TD-13260C

CHOKING HAZARD-small parts Not for children under 3yrs The toy is to be assembled by an adult. TIME SAVER! 3D Interactive Instruction