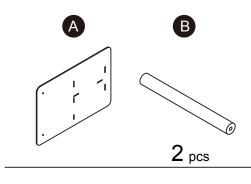

have your product code (on the first page of this instruction, e.g. TD-12345A) and the order number ready, give us a call or email us through our customer care support! We are always ready to assist you!





**3D Interactive Instruction** 

www.teamsonkids.com

# We feeling the joy of serving you best!

# **USA** .... +1(800)935-3959

Mon - Fri 10:00am ~ 2:00pm EST ⊠ support@teamson.com

## EU ····· +44(0)1952-916-050

Mon - Thu 9:00am ~ 5:00pm GMT Friday 9:00am ~ 4:00pm GMT ⊠ support@teamson.co.uk

ASIA ··· <sup>深圳办公室:</sup>

## +86(0755)8885-3558.分机号108

Mon - Sat 9:00am ~ 5:00pm GMT+8 ⊠ sales\_ec@teamson.com 台北辦公室:

## +886(2)2556-6268

Mon - Fri 9:00am ~ 5:00pm GMT+8 ⊠ sales\_ec@teamson.com

#### Thank you for choosing Teamson Kids

#### Exploded Drawing





#### **Product Parts**





D

J

2









Accessories





Hardware



4 pcs









### Step 13