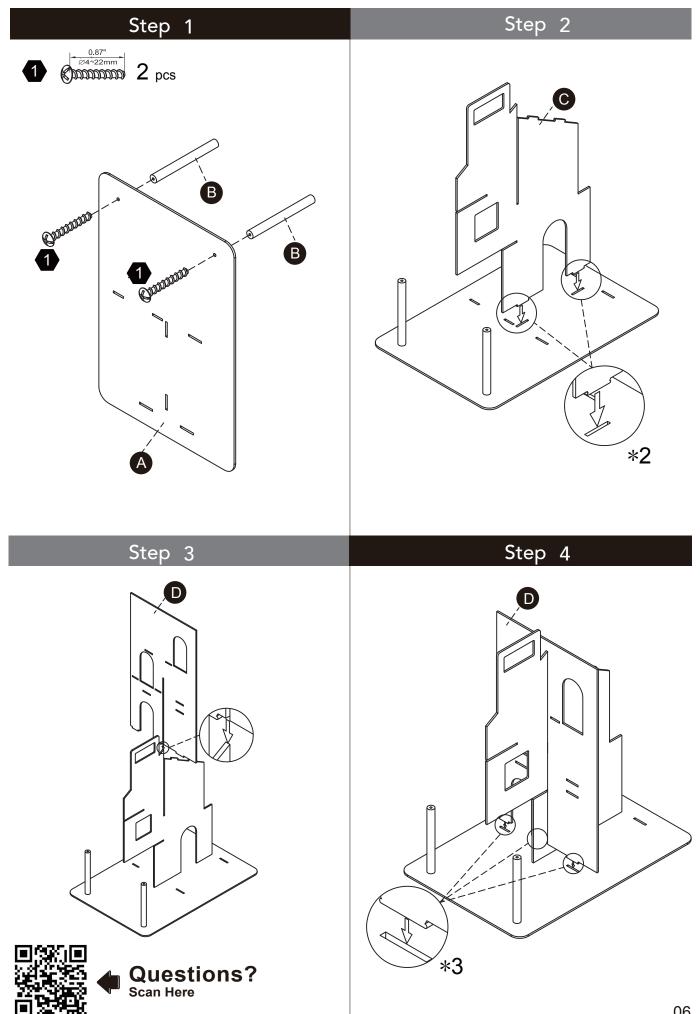

### Dreamland 360 pop 3.5" Doll House-Muti-Color

TD-13260C

CHOKING HAZARD-small parts Not for children under 3yrs The toy is to be assembled by an adult. TIME SAVER! 3D Interactive Instruction

**3D Interactive Instruction** 

www.teamsonkids.com