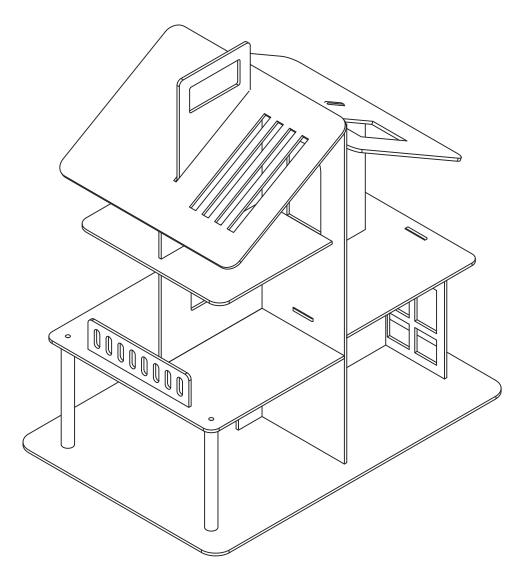

### Dreamland 360 pop 3.5" Doll House-Muti-Color

TD-13260C

CHOKING HAZARD-small parts Not for children under 3yrs The toy is to be assembled by an adult. TIME SAVER! 3D Interactive Instruction

#### Exploded Drawing