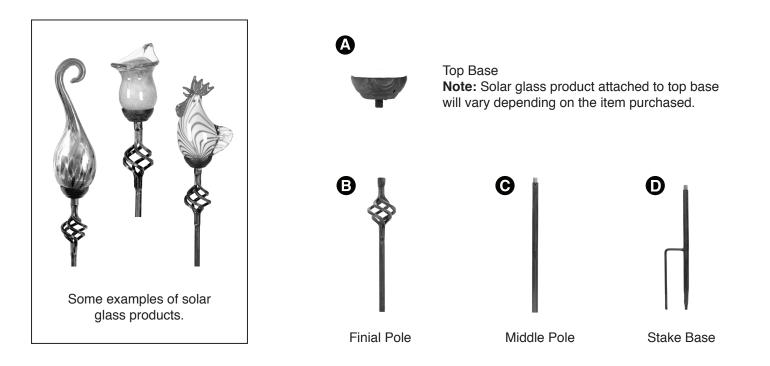

## SOLAR FINIAL GARDEN STAKE

Assembly Instructions

## Step 1:

Attach top base (A) to finial pole (B) by turning it to the right until it is firmly tightened.

## Step 3:

Attach middle pole (C) to stake base (D) by turning it to the right until it is firmly tightened.

FOR DECORATIVE USE IN THE GARDEN. NOT TO BE GIVEN TO CHILDREN AS TOY. © 2019 Exhart - Chatsworth, CA 91311. Made in China / Fabrique en Chine. All Rights Reserved. For help please call 1-(800) 775-5503 www.exhart.com / instructions

## Step 2:

Attach finial pole (B) (the result of step 1) to middle pole (C) by turning it to the right until it is firmly tightened.