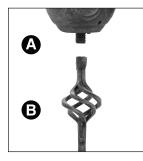

## Step 1:

Attach top base (A) to finial pole (B) by turning it to the right until it is firmly tightened.

## Step 2:

Attach finial pole (B) (the result of step 1) to middle pole (C) by turning it to the right until it is firmly tightened.