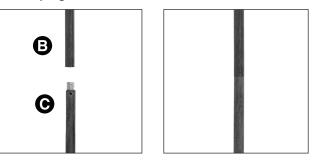

## Step 2:

Attach finial pole (B) (the result of step 1) to middle pole (C) by turning it to the right until it is firmly tightened.