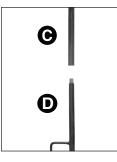

## Step 3:

Attach middle pole (C) to stake base (D) by turning it to the right until it is firmly tightened.

FOR DECORATIVE USE IN THE GARDEN. NOT TO BE GIVEN TO CHILDREN AS TOY. © 2019 Exhart - Chatsworth, CA 91311. Made in China / Fabrique en Chine. All Rights Reserved. For help please call 1-(800) 775-5503 www.exhart.com / instructions