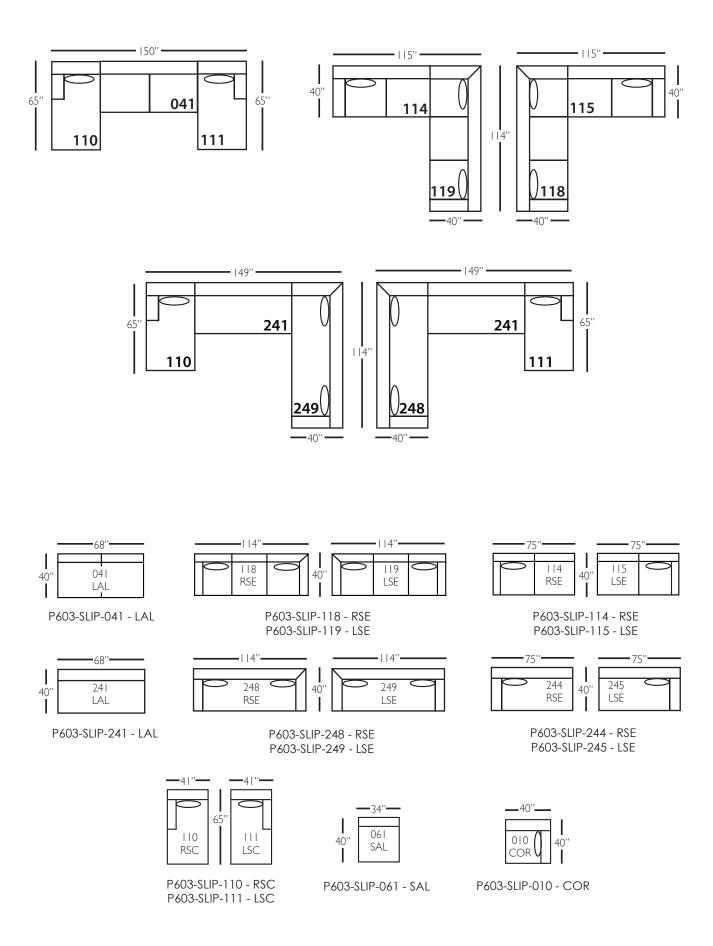

#### **Aberdeen Slip Sectional**

| Standard Features                               | P603-SLIP-010<br>Corner | P603-SLIP-041<br>Large Armless | P603-SLIP-061<br>Small Armless | P603-SLIP-110/111<br>Right/Left Chaise | P603-SLIP-114/115<br>Right/Left Two<br>Seated End | P603-SLIP-118/119<br>Right/Left Three<br>Seated End w/ Corner |
|-------------------------------------------------|-------------------------|--------------------------------|--------------------------------|----------------------------------------|---------------------------------------------------|---------------------------------------------------------------|
| Loose Pillow Back                               | 1                       | 1                              | 1                              | 1                                      | 1                                                 | 1                                                             |
| One 22" Non-Welted Down-Blend Throw Pillow (TP) | 1                       | N/A                            | N/A                            | 1                                      | 1                                                 | ✓ (2)                                                         |
| Harmony Cushion                                 | 1                       | 1                              | 1                              | 1                                      | 1                                                 | 1                                                             |
| Suspension System                               | sinuous                 | sinuous                        | sinuous                        | sinuous                                | sinuous                                           | sinuous                                                       |
| Options - See Price List for Prices             |                         |                                |                                |                                        |                                                   |                                                               |
| Extra Throw Pillows (XP)                        | 1                       | N/A                            | N/A                            | 1                                      | 1                                                 | 1                                                             |
| Cloud Cushion                                   | 1                       | 1                              | 1                              | 1                                      | 1                                                 | 1                                                             |

### **Aberdeen Slip Bench Sectional**

| Standard Features                               | P603-SLIP-010<br>Corner | P603-SLIP-241<br>Large Armless | P603-SLIP-061<br>Small Armless | P603-SLIP-110/111<br>Right/Left Chaise | P603-SLIP-244/245<br>Right/Left Two<br>Seated End | P603-SLIP-248/249<br>Right/Left Three<br>Seated End w/ Corner |
|-------------------------------------------------|-------------------------|--------------------------------|--------------------------------|----------------------------------------|---------------------------------------------------|---------------------------------------------------------------|
| Loose Pillow Back                               | 1                       | 1                              | ~                              | 1                                      | 1                                                 | 1                                                             |
| One 22" Non-Welted Down-Blend Throw Pillow (TP) | 1                       | N/A                            | N/A                            | ✓                                      | 1                                                 | ✓ (2)                                                         |
| Harmony Cushion                                 | 1                       | 1                              | 1                              | 1                                      | 1                                                 | 1                                                             |
| Suspension System                               | sinuous                 | sinuous                        | sinuous                        | sinuous                                | sinuous                                           | sinuous                                                       |
| Options - See Price List for Prices             |                         |                                |                                |                                        |                                                   |                                                               |
| Extra Throw Pillows (XP)                        | 1                       | N/A                            | N/A                            | 1                                      | 1                                                 | 1                                                             |
| Cloud Cushion                                   | 1                       | 1                              | 1                              | 1                                      | 1                                                 | 1                                                             |

#### Pattern Availability: RG, PS, NM, RS

Note: PS, NM, & RS pattern types will have seams on bench cushions, skirt, in-back, and outback at back cushion breaks.

P603-SLIP-110/111: RG and PS pattern types will have a seam about 4" in from back seam under back cushion.