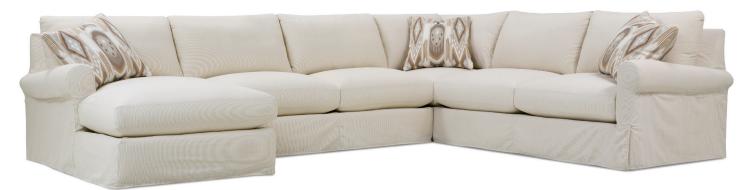

## **Aberdeen Slip Sectional**

Shown in fabric 11833-83, throw pillow fabric (TP) 26966-57. Pieces shown: P603-SLIP-110, P603-SLIP-041, P603-SLIP-119

Overall Height: 39" Seat Height: 22" Seat Depth: 23" Arm Height: 27"

# **Aberdeen Slip Sectional**