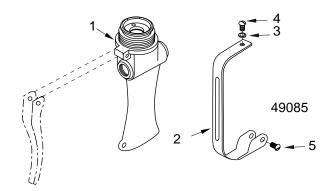

## **Handle Replacement Service Group 49085**

Service Part 170230 Handle is being replaced by Service Group Part 49085
To Include:

| KEY | PART NO. | DESCRIPTION | QTY. |
|-----|----------|-------------|------|
| 1   | 48813    | Handle      | 1    |
| 2   | 48817    | Guard       | 1    |
| 3   | L084015  | Washer      | 1    |
| 4   | F018077  | Screw       | 1    |
| 5   | F021676  | Screw       | 2    |

Note: This new style handle now has O-ring style pressure and return porting.