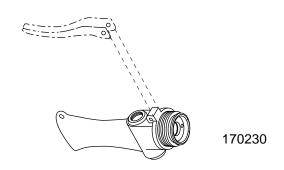

## **Handle Replacement Service Group 49085**

Service Part 170230 Handle is being replaced by Service Group Part 49085
To Include:

| KEY | PART NO. | DESCRIPTION | QTY. |
|-----|----------|-------------|------|
| 1   | 48813    | Handle      | 1    |
| 2   | 48817    | Guard       | 1    |
| 3   | L084015  | Washer      | 1    |
| 4   | F018077  | Screw       | 1    |
| 5   | F021676  | Screw       | 2    |