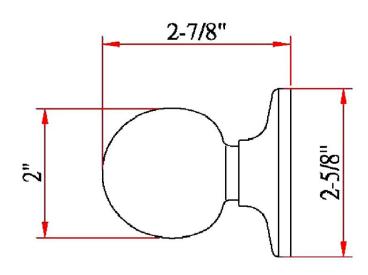

2" H × 2" W × 2" D KNOB DIMENSIONS:

LEVER LENGTH: N/A

2.63" H × 2.63" W × 2.63" D **ROSE DIMENSIONS:** 

ROSETTE / ESCUTCHEON SHAPE: Round **CROSS BORE:** 2.13" Ι" **EDGE BORE**:

Reversible HANDING:

No REKEYABLE?: