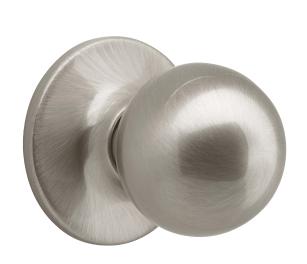

## Ball Dummy Door Knob Satin Nickel





## **SPECIFICATIONS**

MATERIAL CONSTRUCTION: **KEYWAY:** Brass LOCK FUNCTION: **REMOVABLE CORE:** Dummy LATCH FACEPLATE 1: **DEADBOLT FUNCTION:** N/A LATCH BACKSET: **EXTERIOR MAX PROJECTION:** 2.88" INTERIOR MAX PROJECTION: 2.88" LATCH TYPE: KOB VS. LEVER: Knob

2" H × 2" W × 2" D KNOB DIMENSIONS:

LEVER LENGTH: N/A

2.63" H × 2.63" W × 2.63" D **ROSE DIMENSIONS:** 

ROSETTE / ESCUTCHEON SHAPE: Round **CROSS BORE:** 2.13" Ι" **EDGE BORE**:

Reversible HANDING:

No REKEYABLE?:

WARRANTY: 5-Year limited warranty

ANSI CERTIFICATION: Grade 3 **BHMA GRADE:** N/A FIRE RATED: No ADA COMPLIANT: No

N/A

No

N/A

N/A

N/A

LATCHBOLT THROW DISTANCE: N/A

N/A # PINS IN CYLINDER:

ANTI-BUMP PIN INSTALLED: N/A

# KEYS INCLUDED: N/A

SPINDLE TYPE: Other

MOUNTING HARDWARE INCLUDED: Yes

TOOLS NEE