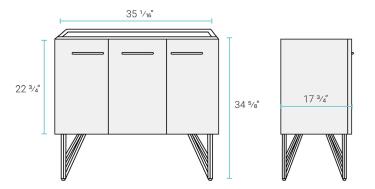

## Specifications:

- N.W: 104.5 lb.

- D: 17 <sup>3</sup>/<sub>4</sub>" x W: 35 <sup>1</sup>/<sub>16</sub>" x H: 34 <sup>5</sup>/<sub>8</sub>"