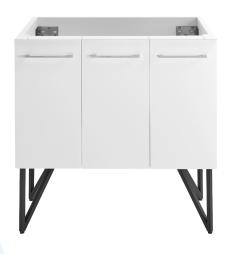

# Freestanding Vanity

SM-BV213-C

#### Features:

- Sleek, freestanding design
- Stainless steel metal legs

#### Installation:

- Freestanding, assembly required

#### Colors & Finishes:

- White/Black: SM-BV213
- Black Walnut/Black: SM-BV223
- Grey/Black: SM-BV233