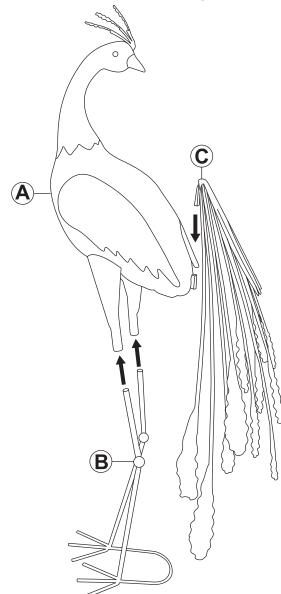

| No. | Parts         | QTY. |
|-----|---------------|------|
| Α   | Body          | 1    |
| В   | Legs          | 1    |
| С   | Tail          | 1    |
| D   | Ground Stakes | 2    |

#### <u>ASSEMBLY</u>

- 1. Insert Legs (B) upward into the lower part of Body (A) and tighten the thumb screw on the leg of the body.
- 2. Insert Tail (C) into the back of Body (A).
- Place the statue on a flat, level surface.