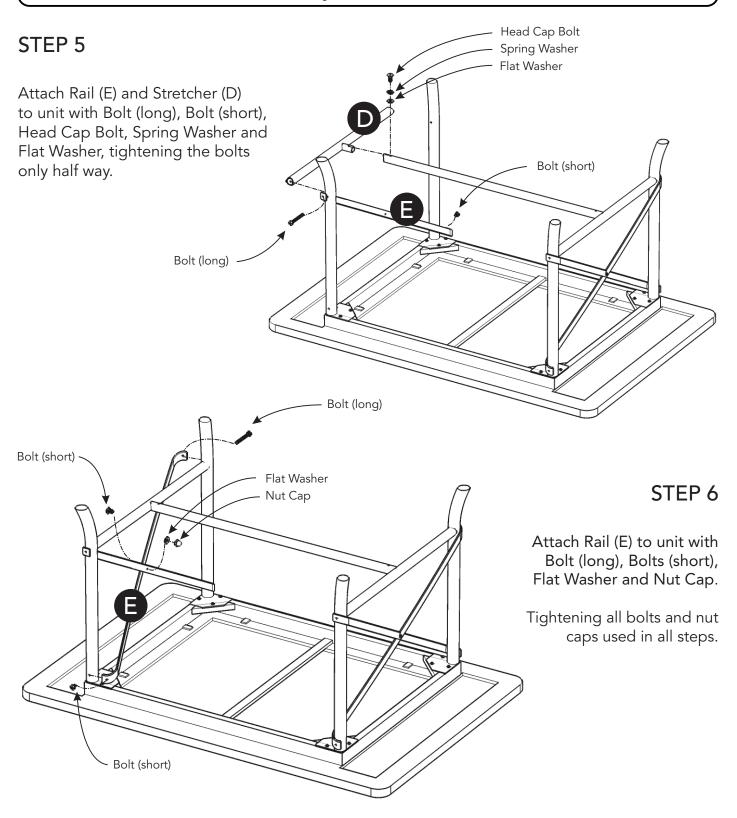

ssembly instructions to ensure a completed product as designed.

Do not use power tools above 8 volts to assemble.





Tool(s) required for assembly: Phillips screwdriver, Level

Home Styles Customer Service: www.homestyles-furniture.com, servicedesk@homestyles-furniture.com, 888-680-7460, 877-831-0319

#### Assembly Instructions 2/4

#### IMPORTANT

- Use a soft cloth between these parts and the floor.
- Do not use power tools above 8 volts to assemble.
- Do not tighten all the bolts until the entire unit is properly assembled.
- The unit must be level to work properly. Use the included adjustable levelers to level.
- Keep Hex Wrench and Key Wrench in a safe place as the bolts may need to be tightened up in the future.



#### Assembly Instructions 3/4



#### Assembly Instructions 4/4



#### STEP 7

Turn unit over to its' upright position.

To level the unit, adjust the adjustable levelers on the bottom of the legs. (See Figure 6)



Note: Unit must be level to work properly.



# CARE INSTRUCTIONS

## NEVER

allow liquids to remain on furniture. Absorption causes parts to warp and split and finishes to delaminate.

# NEVER

use glass cleaners on finished furniture. Ammonia chemically attacks the finish.



Home Styles will provide replacements free of charge for missing or damaged hardware or parts within 30 days of purchase. Digital images of the defective parts may be required. If the product was not purchased from an authorized retail affiliate, Home Styles is under no obligation to provide replacement parts. Parts are not available for fully assembled items nor are