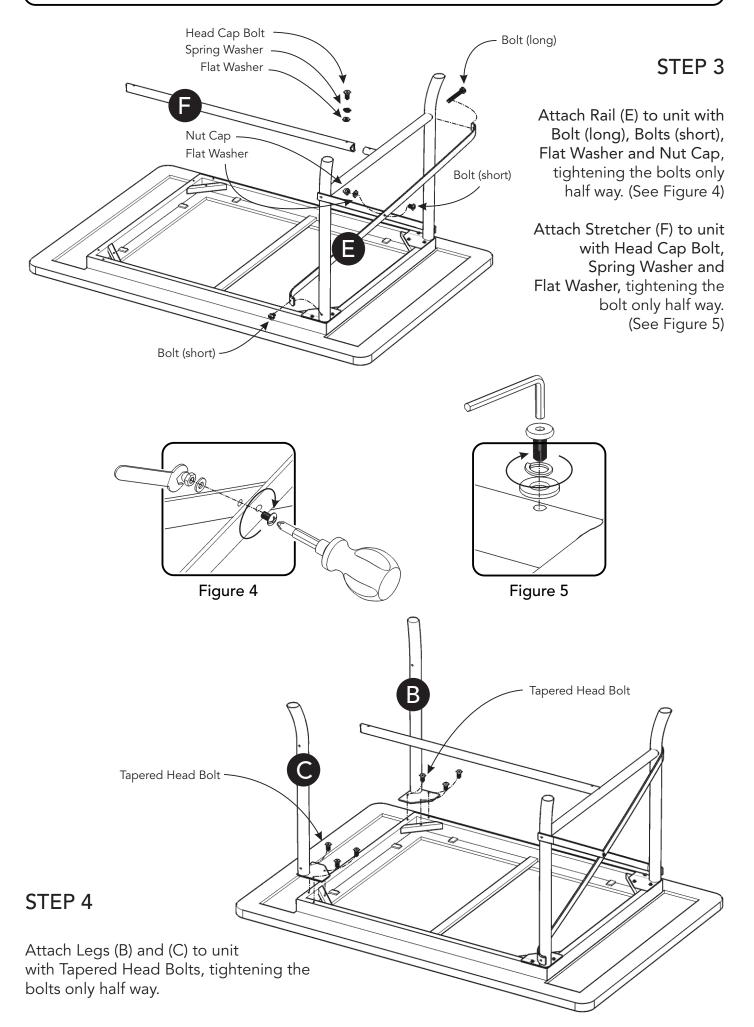

efully and strictly follow these assembly instructions to ensure a completed product as designed.

Do not use power tools above 8 volts to assemble.





Tool(s) required for assembly: Phillips screwdriver, Level

Home Styles Customer Service: www.homestyles-furniture.com, servicedesk@homestyles-furniture.com, 888-680-7460, 877-831-0319

#### Assembly Instructions 2/4

#### IMPORTANT

- Use a soft cloth between these parts and the floor.
- Do not use power tools above 8 volts to assemble.
- Do not tighten all the bolts until the entire unit is properly assembled.
- The unit must be level to work properly. Use the included adjustable levelers to level.
- Keep Hex Wrench and Key Wrench in a safe place as the bolts may need to be tightened up in the future.



#### Assembly Instructions 3/4



#### Assembly Instructions 4/4



#### STEP 7

Turn unit over to its' upright position.

To level the unit, adjust the adjustable levelers on the bottom of the legs. (See Figure 6)



Note: Unit must be level to work properly.



# CARE INSTRUCTIONS

## NEVER

allow liquids to remain on furniture. Absorption causes parts to warp and split and finishes to delaminate.

# NEVER

use glass cleaners on finished furniture. Ammonia chemically attacks the finish.



Home Styles will provide replacements free of charge for missing or damaged hardware or parts within 30 days of purchase. Digital images of the defective parts may be required. If the product was not purchased from an authorized retail affiliate, Home Styles is under no obligation to provide replacement parts. Parts are not available