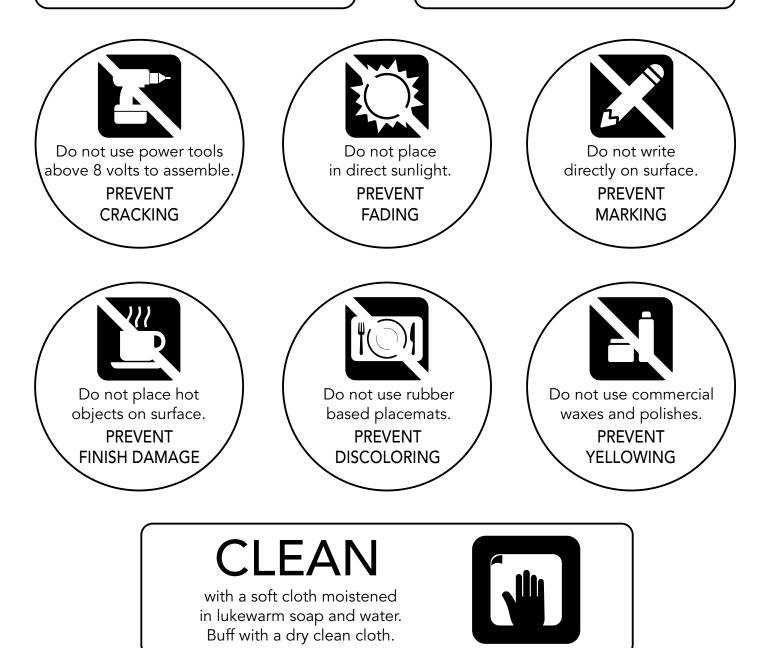

Do not use power tools above 8 volts to assemble.

Tool(s) required for assembly: Phillips screwdriver, Level

Home Styles Customer Service: www.homestyles-furniture.com, servicedesk@homestyles-furniture.com, 888-680-7460, 877-831-0319

#### IMPORTANT

- Use a soft cloth between these parts and the floor.
- Do not use power tools above 8 volts to assemble.
- Do not tighten all the bolts until the entire unit is properly assembled.
- The unit must be level to work properly. Use the included adjustable levelers to level.
- Keep Hex Wrench and Key Wrench in a safe place as the bolts may need to be tightened up in the future.

# CARE INSTRUCTIONS

## NEVER

allow liquids to remain on furniture. Absorption causes parts to warp and split and finishes to delaminate.

# NEVER

use glass cleaners on finished furniture. Ammonia chemically attacks the finish.

Home Styles will provide replacements free of charge for missing or damaged hardware or parts within 30 days of purchase. Digital images of the defective parts may be required. If the product was not purchased from an authorized retail affiliate, Home Styles is under no obligation to provide replacement parts. Parts are not available for fully assembled items nor are parts available for sale. Replacements for missing or damaged hardware or parts may be requested at: www.homestyles-furniture.com/customer-service/replacement-parts