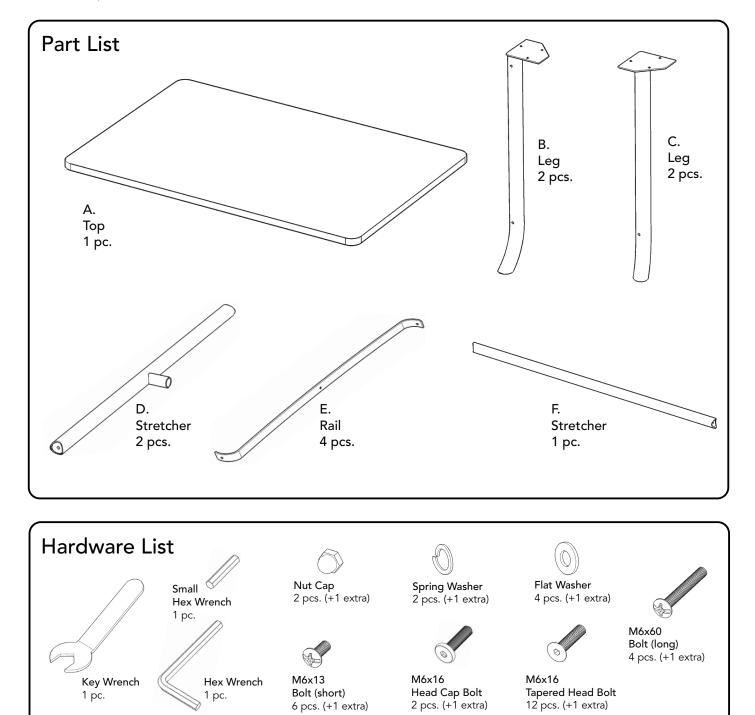

Do not use power tools above 8 volts to assemble.

Tool(s) required for assembly: Phillips screwdriver, Level

Home Styles Customer Service: www.homestyles-furniture.com, servicedesk@homestyles-furniture.com, 888-680-7460, 877-831-0319