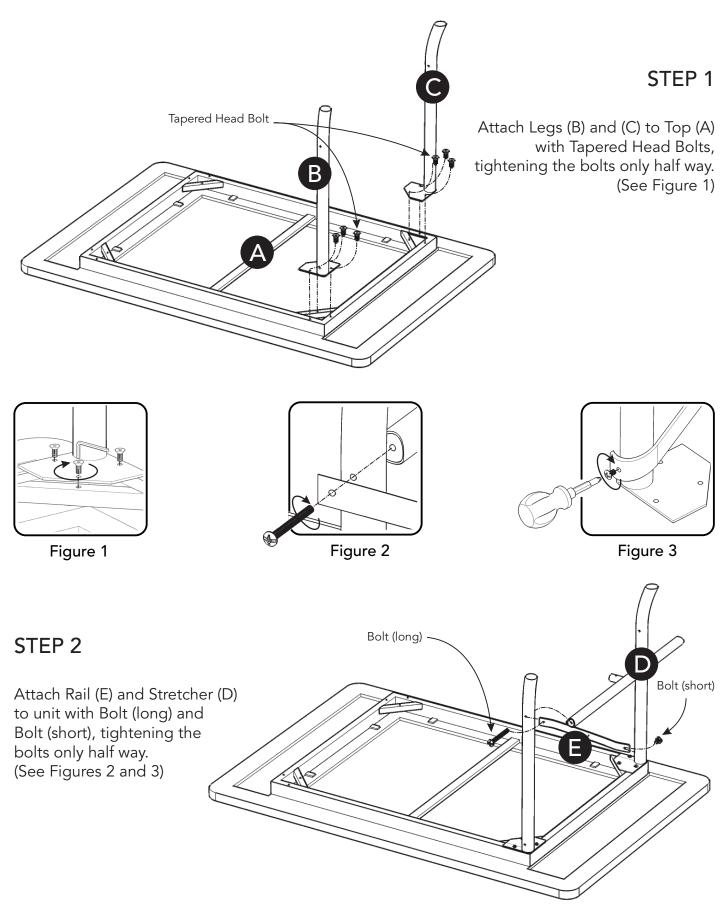

nt scratches or other damage.

Carefully and strictly follow these assembly instructions to ensure a completed product as designed.

Do not use power tools above 8 volts to assemble.





Tool(s) required for assembly: Phillips screwdriver, Level

Home Styles Customer Service: www.homestyles-furniture.com, servicedesk@homestyles-furniture.com, 888-680-7460, 877-831-0319

#### Assembly Instructions 2/4

#### IMPORTANT

- Use a soft cloth between these parts and the floor.
- Do not use power tools above 8 volts to assemble.
- Do not tighten all the bolts until the entire unit is properly assembled.
- The unit must be level to work properly. Use the included adjustable levelers to level.
- Keep Hex Wrench and Key Wrench in a safe place as the bolts may need to be tightened up in the future.



#### Assembly Instructions 3/4



#### Assembly Instructions 4/4



#### STEP 7

Turn unit over to its' upright position.

To level the unit, adjust the adjustable levelers on the bottom of the legs. (See Figure 6)



Note: Unit must be level to work properly.



# CARE INSTRUCTIONS

## NEVER

allow liquids to remain on furniture. Absorption causes parts to warp and split and finishes to delaminate.

# NEVER

use glass cleaners on finished furniture. Ammonia chemically attacks the finish.



Home Styles will provide replacements free of charge for missing or damaged hardware or parts within 30 days of purchase. Digital images of the defective parts may be required. If the product was not purchased from an authorized retail affiliate, Home Styles is under no obligation to provide replacem