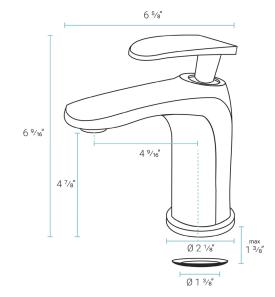

# Specifications:

- N.W: 3.64 lb.
- L: 6  $^{5}/_{8}$ " x W: 2  $^{1}/_{8}$ " x H: 6  $^{9}/_{16}$ "
- Water supply line: 21 11/16"