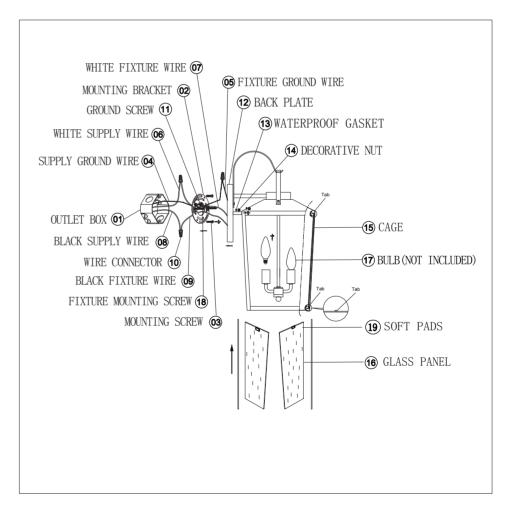

## ASSEMBLY AND INSTALLATION

- 1. Carefully unpack the fixture, lay out all parts on a clean surface.
- 2. Mount the mounting bracket (2) to the outlet box(1) (not included) using the outlet box screws (3).
- 3. Wrap the ground wire (5) from the fixture around the ground screw (11) on the mounting bracket (2). Use a wire connector (10) to connect the ground wire (5) from the fixture to the ground wire (4) from the outlet box.
- 4. Use a wire connector (10) to connect the white wire (7) from the fixture to the white wire (6 neutral wire) from the outlet box. Use a wire connector (10) to connect the black wire (9) from the fixture to the black wire (8 live wire) from the outlet box. Position the wires inside the outlet box.
- 5. Place the back plate (12) onto the fixture mounting screws(18), and secure it into place using the waterproof gasket(13) and decorative nuts(14).

## **ASSEMBLY AND INSTALLATION (CONT.)**

- 6. Insert the glass panel (16) into the top edge of the cage(15), Secure the glass panel (16) by pressing the tabs onto the top and bottom edge. added the Soft pads(19) (include in the parts bag) under the tabs accordingly if anyone loose.
- 7. Screw light bulbs(17 not included) into the sockets and make sure they do not exceed the maximum wattage specified on the fixture's wattage rating label.
- 8. Turn on the power.