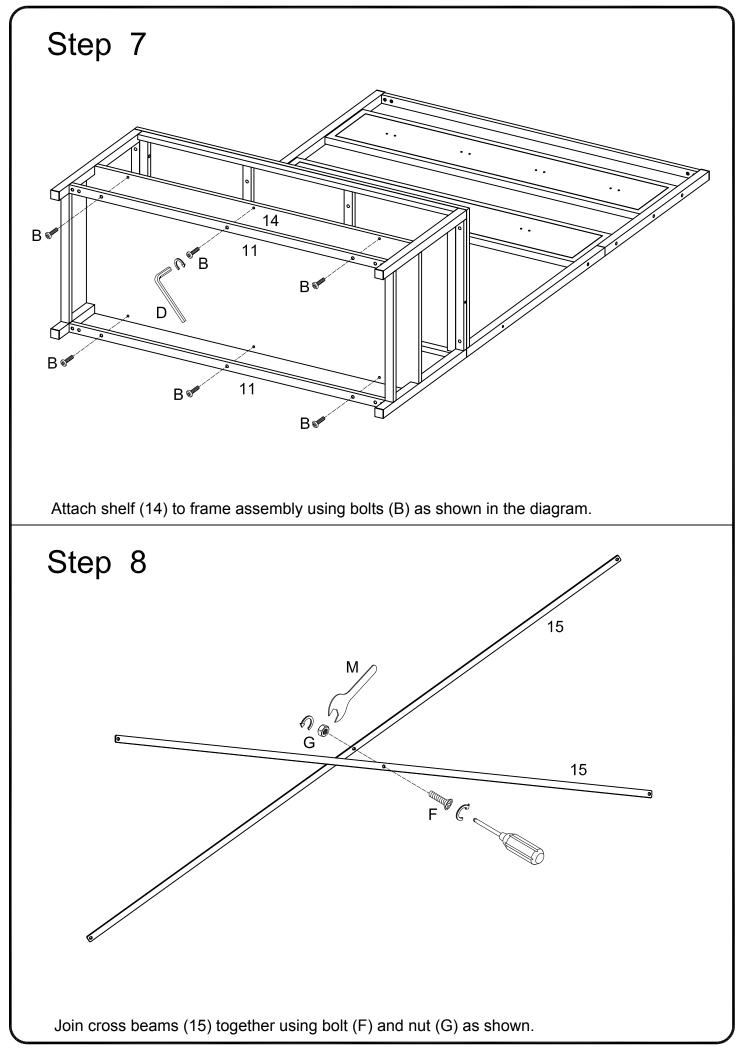

|               | Wall anchor | 2  | pcs |
| К |                                                                                 |               | Screw       | 2  | pcs |
| L | $\bigcirc$                                                                      | Ø16*6.5*1.0mm | Washer      | 2  | pcs |
| М | 5                                                                               |               | Wrench      | 1  | рс  |
| N |                                                                                 |               | Hook        | 7  | pcs |



Philips head screwdriver required for assembly (not included)

The hardware quantities listed above are required for proper assembly. Some extra hardware may also have been included.