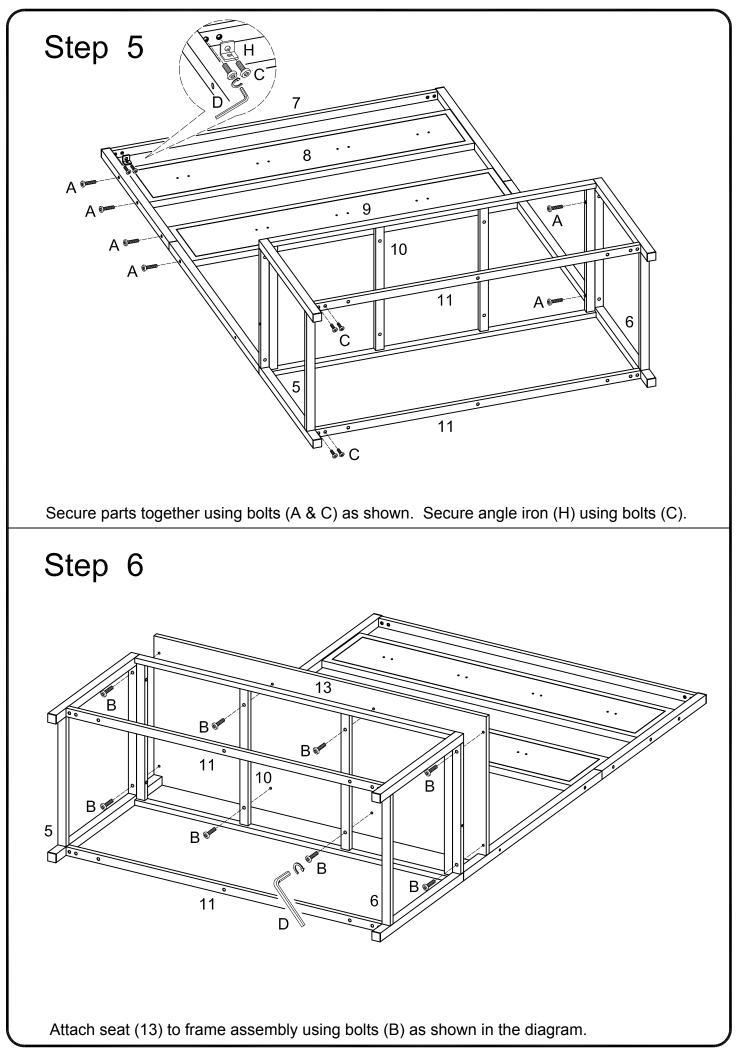

|               | Wall anchor | 2  | pcs |
| К |                                                                                 |               | Screw       | 2  | pcs |
| L | $\bigcirc$                                                                      | Ø16*6.5*1.0mm | Washer      | 2  | pcs |
| М | 5                                                                               |               | Wrench      | 1  | рс  |
| N |                                                                                 |               | Hook        | 7  | pcs |



Philips head screwdriver required for assembly (not included)

The hardware quantities listed above are required for proper assembly. Some extra hardware may also have been included.