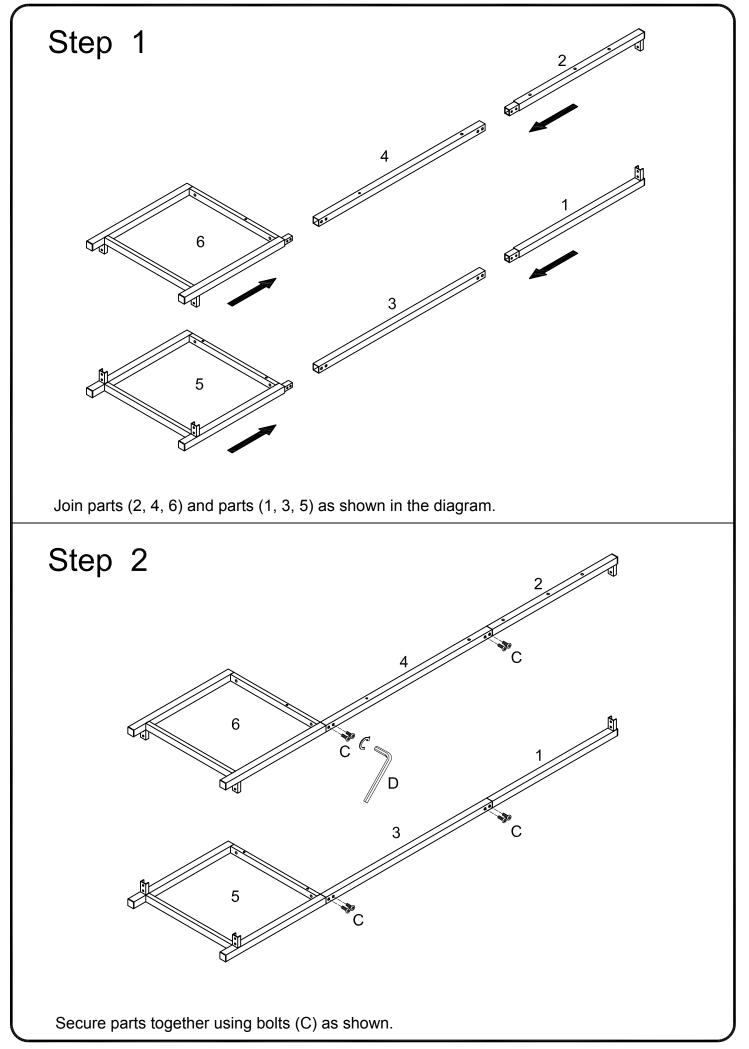

|               | Wall anchor | 2  | pcs |
| К |                                                                                 |               | Screw       | 2  | pcs |
| L | $\bigcirc$                                                                      | Ø16*6.5*1.0mm | Washer      | 2  | pcs |
| М | 5                                                                               |               | Wrench      | 1  | рс  |
| N |                                                                                 |               | Hook        | 7  | pcs |



Philips head screwdriver required for assembly (not included)

The hardware quantities listed above are required for proper assembly. Some extra hardware may also have been included.