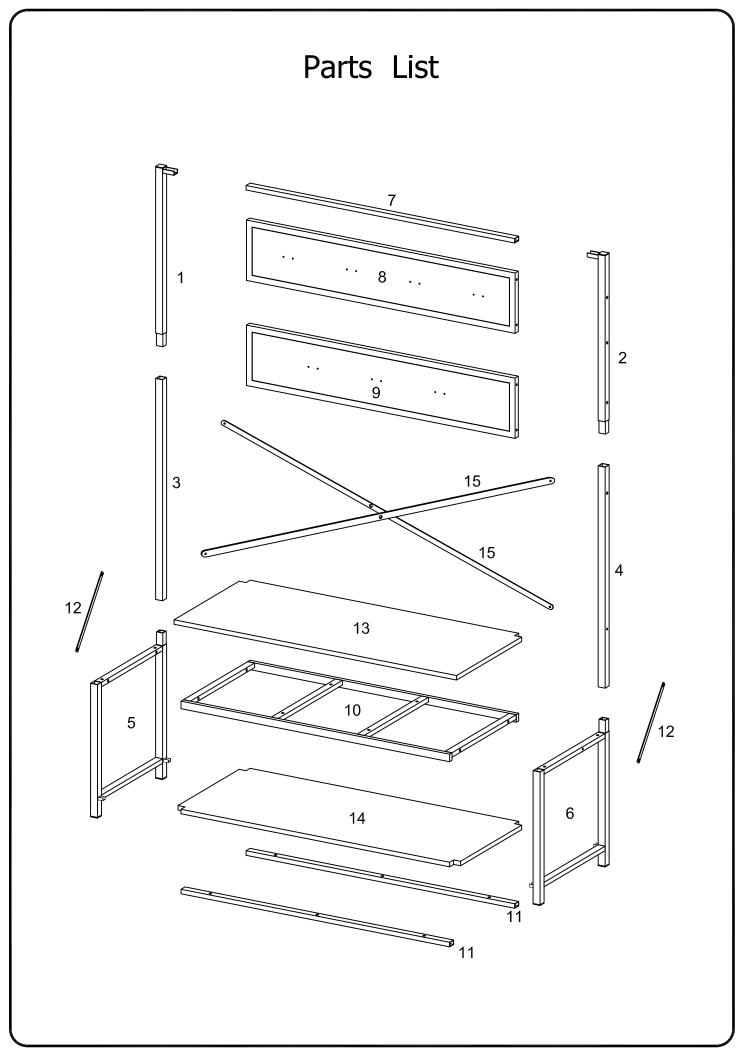

## Hardware List

| А |                                                                                 | Ø1/4"*35mm    | Bolt        | 12 | pcs |
|---|---------------------------------------------------------------------------------|---------------|-------------|----|-----|
| В |                                                                                 | Ø1/4"*25mm    | Bolt        | 14 | pcs |
| С |                                                                                 | Ø1/4"*12mm    | Bolt        | 24 | pcs |
| D |                                                                                 | M4*55mm       | Wrench      | 1  | рс  |
| Е |                                                                                 | M4*12mm       | Screw       | 4  | pcs |
| F | ()<br>()<br>()<br>()<br>()<br>()<br>()<br>()<br>()<br>()<br>()<br>()<br>()<br>( | M4*10mm       | Bolt        | 1  | рс  |
| G | <b>e</b>                                                                        | M4mm          | Nut         | 1  | рс  |
| н | 0                                                                               |               | Angle iron  | 2  | pcs |
| J |                                                                                 |               | Wall anchor | 2  | pcs |
| К |                                                                                 |               | Screw       | 2  | pcs |
| L | $\bigcirc$                                                                      | Ø16*6.5*1.0mm | Washer      | 2  | pcs |
| М | 5                                                                               |               | Wrench      | 1  | рс  |
| N |                                                                                 |               | Hook        | 7  | pcs |