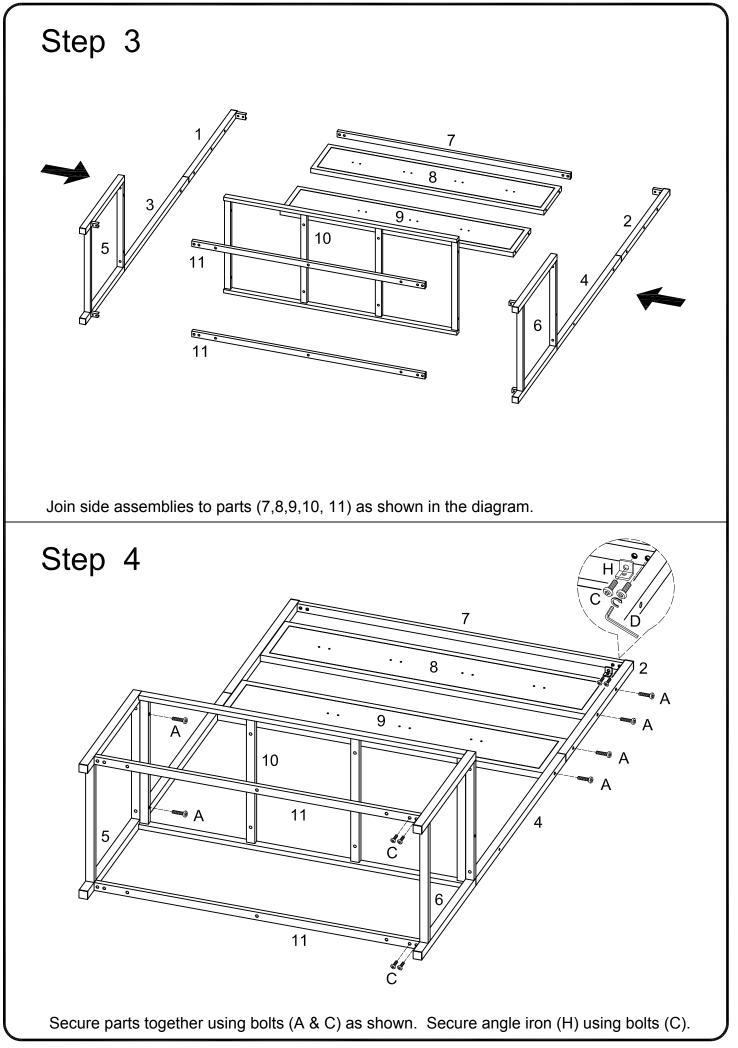

|               | Wall anchor | 2  | pcs |
| К |                                                                                 |               | Screw       | 2  | pcs |
| L | $\bigcirc$                                                                      | Ø16*6.5*1.0mm | Washer      | 2  | pcs |
| М | 5                                                                               |               | Wrench      | 1  | рс  |
| N |                                                                                 |               | Hook        | 7  | pcs |



Philips head screwdriver required for assembly (not included)

The hardware quantities listed above are required for proper assembly. Some extra hardware may also have been included.