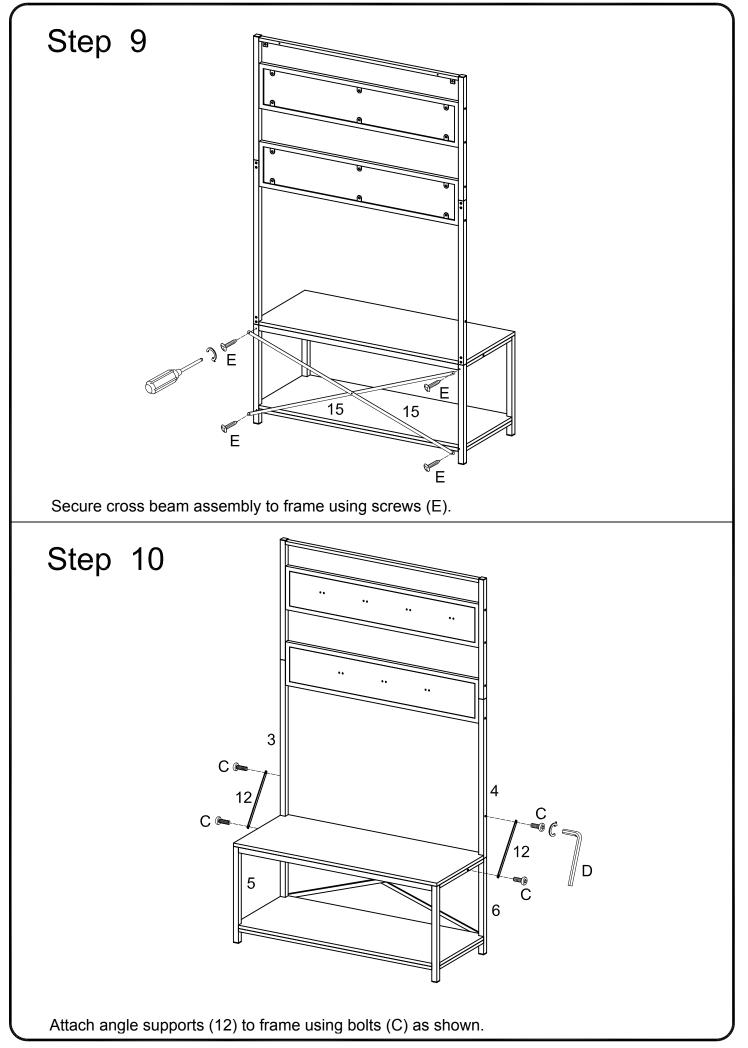

|               | Wall anchor | 2  | pcs |
| К |                                                                                 |               | Screw       | 2  | pcs |
| L | $\bigcirc$                                                                      | Ø16*6.5*1.0mm | Washer      | 2  | pcs |
| М | 5                                                                               |               | Wrench      | 1  | рс  |
| N |                                                                                 |               | Hook        | 7  | pcs |



Philips head screwdriver required for assembly (not included)

The hardware quantities listed above are required for proper assembly. Some extra hardware may also have been included.