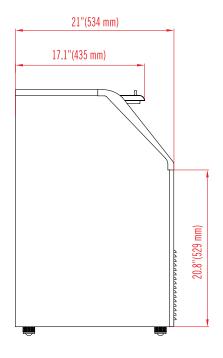

#### MAXX ICE WARRANTY (USA / CANADA) -

Contact Maxx Ice for warranty statement at TechnicalServices@TheLegacyCompanies.com or 877.368.2797 FRONT VIEW SIDE VIEW

| MODEL   | EXTERNAL<br>Dimensions                    | DAILY<br>ICE PRODUCTION<br>(70°F Air / 50°F Water) | ICE BIN<br>Storage Capacity | NET WEIGHT /<br>Shipping Weight      | AMP DRAW<br>(Nominal/Max) | REFRIGERANT<br>And Charge Size | ELECTRICAL        |
|---------|-------------------------------------------|----------------------------------------------------|-----------------------------|--------------------------------------|---------------------------|--------------------------------|-------------------|
| MIM125H | 22" x 21" x 32.7"<br>(558 x 534 x 830 mm) | 125 lbs (56.7 kg)                                  | 35 lbs (15.9kg)             | 110 lbs (50 kg)<br>129 lbs (58.5 kg) | 7.5A / 11.8A              | R-134a<br>8.47oz (240g)        | 115V / 60Hz / 1Ph |