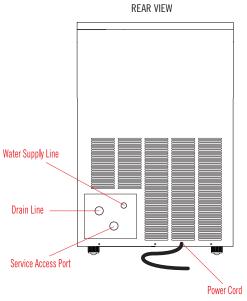

Water Supply Line Connection ....... 3/8" FPT

Water Pressure Range:

Max PSI ......75\* Min PSI...... 15 Min Bar ..... 1.0 Max Bar......5.5

\*Above 75 PSI requires a regulator

Energy Consumption per 100 lbs of ice:

## **INSTALLATION** -

- A clearance of 2" from the wall is recommended to promote adequate cooling air circulation
- A gravity drain line is required to install this ice machine
- For optimal performance, the use of a water filter is recommended