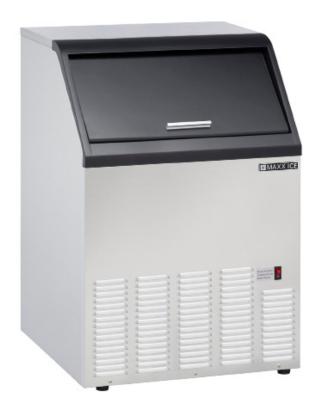

# MIM125H SELF-CONTAINED ICE MACHINE

**MODEL:** 

MIM125H

The MIM125H self-contained, air-cooled ice machine is perfect for any free-standing or built-in application. Each unit features a self-contained storage bin and a durable, easy to clean stainless steel and black plastic trim exterior. The easy-to-use controls, front-breathing design with vertical evaporator and proven ice making technology will deliver years of reliable ice production.

## FEATURES AND CONSTRUCTION —

- Stainless steel exterior with black plastic trim
- Air cooled compressor
- Programmable, solid state, digital electronic control system.
- Built-in self cleaning mode
- Automatic shut off / overflow protection
- Includes scoop
- Polyethylene storage bin liner for improved sanitation