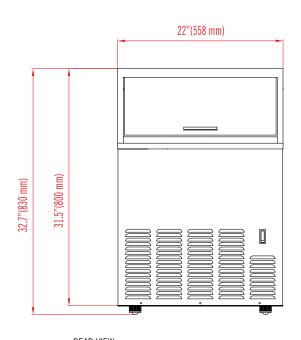

#### MAXX ICE WARRANTY (USA / CANADA) -

Contact Maxx Ice for warranty statement at TechnicalServices@TheLegacyCompanies.com or 877.368.2797 FRONT VIEW SIDE VIEW

| MODEL   | EXTERNAL<br>Dimensions                    | DAILY<br>ICE PRODUCTION<br>(70°F Air / 50°F Water) | ICE BIN<br>Storage Capacity | NET WEIGHT /<br>Shipping Weight      | AMP DRAW<br>(Nominal/Max) | REFRIGERANT<br>And Charge Size | ELECTRICAL        |
|---------|-------------------------------------------|----------------------------------------------------|-----------------------------|--------------------------------------|---------------------------|--------------------------------|-------------------|
| MIM125H | 22" x 21" x 32.7"<br>(558 x 534 x 830 mm) | 125 lbs (56.7 kg)                                  | 35 lbs (15.9kg)             | 110 lbs (50 kg)<br>129 lbs (58.5 kg) | 7.5A / 11.8A              | R-134a<br>8.47oz (240g)        | 115V / 60Hz / 1Ph |