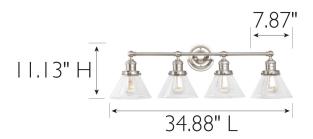

MATERIAL CONSTRUCTION: Steel/Glass

**ASSEMBLED DIMENSIONS:** 11.13" H × 34.88" L × 8.25" D

WEIGHT: 6.86 lbs.

**BACKPLATE DIMENSIONS:** 5.5" H × 5.5" W × 1.63" D

CANOPY/PLATE DIMENSIONS: N/A

**GLASS/SHADE DIMENSIONS:** 5" H × 7.87" L × 7.87" D