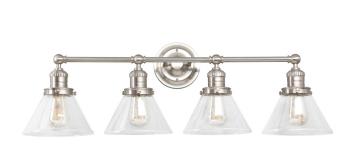

## Augustin 4-Light Vanity Light Satin Nickel Finish

MATERIAL CONSTRUCTION: Steel/Glass

**ASSEMBLED DIMENSIONS:** 11.13" H × 34.88" L × 8.25" D

WEIGHT: 6.86 lbs.

**BACKPLATE DIMENSIONS:** 5.5" H × 5.5" W × 1.63" D

CANOPY/PLATE DIMENSIONS: N/A

**GLASS/SHADE DIMENSIONS:** 5" H × 7.87" L × 7.87" D

**GLASS/SHADE MATERIAL:** Glass GLASS/SHADE TYPE: Seedy GLASS/SHADE COLOR: Clear

LED EFFICACY:

**ENERGY EFFICIENT:** 

LED AVERAGE RATED LIFE:

LED BRIGHTNESS (LUMENS):

LED COLOR CORRELATED TEMPERATURE (CCT):