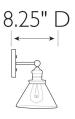

MATERIAL CONSTRUCTION: Steel/Glass

**ASSEMBLED DIMENSIONS:** 11.13" H × 34.88" L × 8.25" D

WEIGHT: 6.86 lbs.

**BACKPLATE DIMENSIONS:** 5.5" H × 5.5" W × 1.63" D

CANOPY/PLATE DIMENSIONS: N/A

**GLASS/SHADE DIMENSIONS:** 5" H × 7.87" L × 7.87" D