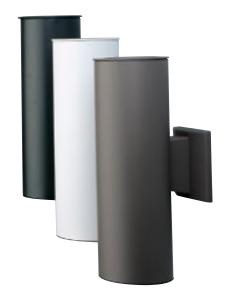

# **Product Description**

This contemporary wall sconce family provides light from the top and bottom of its cylinder design and can be used both indoors and outdoors. It features three architectural finishes in bronze, white and black allowing it to complement most any building. It's a nice way to accent an architectural surface, light a column and provide a nice ambient light source for your design.

### 2 X 150W R40/PAR38

| Ordering Information |                      |  |  |  |
|----------------------|----------------------|--|--|--|
| Catalog Number       | Trim Color           |  |  |  |
| 50132WH              | White                |  |  |  |
| 50132BK              | Black                |  |  |  |
| 50132BA              | Architectural Bronze |  |  |  |