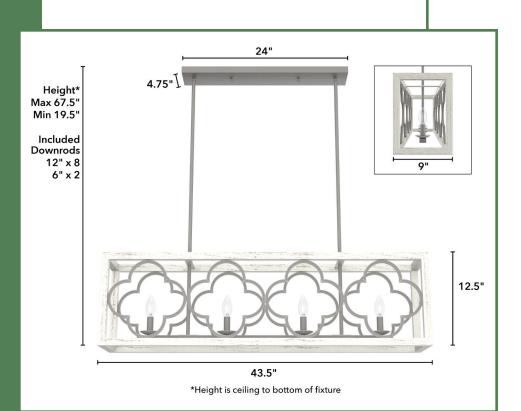

## **Product Specifications:**

Location Usage: Rated for indoor spaces only Fixture Height: 12.5" Fixture Width: 9" Overall Max Height: 67.5" Overall Min Height: 19.5" Downrods/Chain length Included: 6" & 12" Wire Length: 120" Number of bulbs (not included): 4 Max Wattage per bulb: Maximum wattage 60 per light bulb or equivalent LED bulb Pictured Bulbs: B10 candle