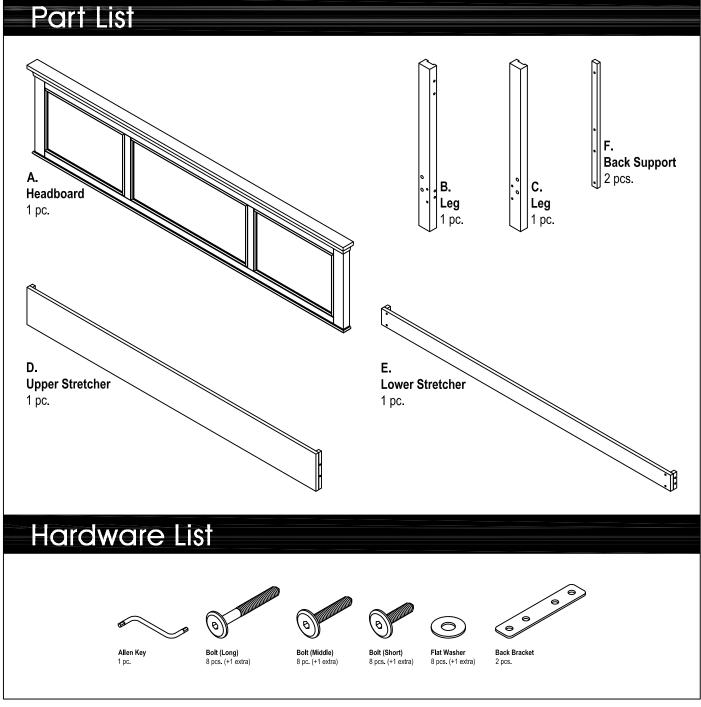

#### **IMPORTANT NOTE**

Carefully remove all the parts from the carton and put them individually on a soft cloth to prevent scratches or other damages occuring to the parts.

We have taken great care in the design of this product and request that you carefully and strictly follow our assembly instructions to ensure a completed product as it was designed.