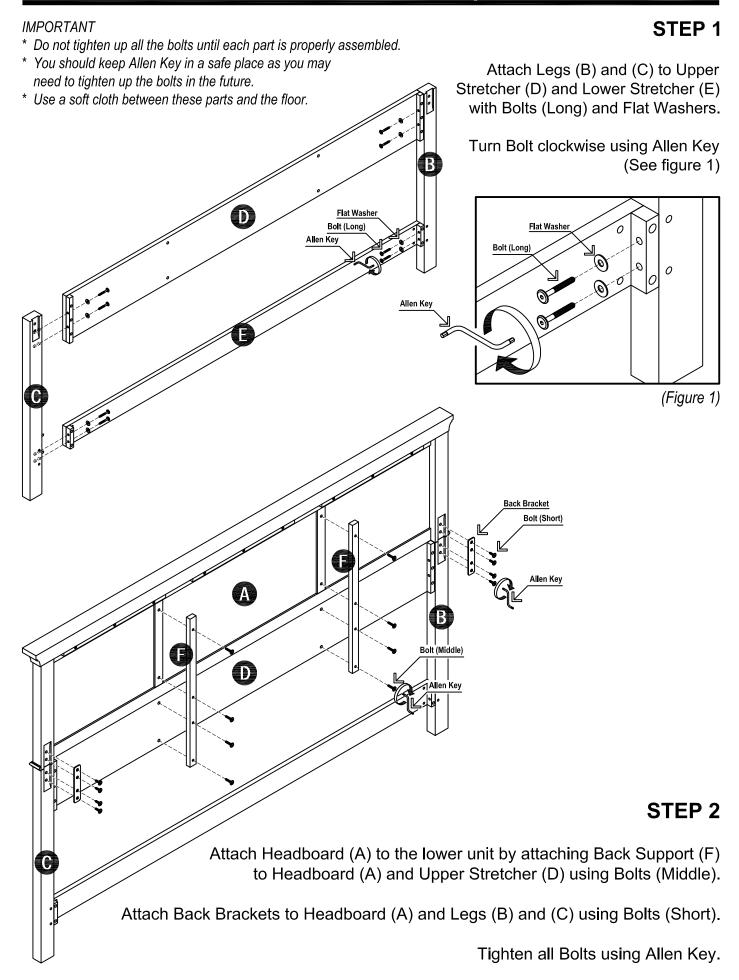

### 88 5531 601

### Bedford King Headboard

#### **IMPORTANT NOTE**

Carefully remove all the parts from the carton and put them individually on a soft cloth to prevent scratches or other damages occuring to the parts.

We have taken great care in the design of this product and request that you carefully and strictly follow our assembly instructions to ensure a completed product as it was designed.





Home Styles Consumer Assistance: www.homestyles-furniture.com, servicedesk@homestyles-furniture.com, 888-680-7460, 877-831-0319

### Assembly Instructions 2/2



# **VERY IMPORTANT!!**

### **CARE INSTRUCTIONS**

### **NEVER-**

USE GLASS CLEANERS ON FINISHED FURNITURE. AMMONIA WILL CHEMICALLY ATTACK THE LACQUER.

### **NEVER-**

ALLOW LIQUIDS OF ANY KIND TO REMAIN ON THE FURNITURE. ABSORPTION CAUSES WOOD TO WARP AND SPLIT AND FINISHES TO DELAMINATE.

DO NOT WRITE DIRECTLY ON SURFACE.



PREVENT MARKING

DO NOT PLACE IN DIRECT SUNLIGHT.



PREVENT FADING

DO NOT USE COMMERCIAL WAXES AND POLISHES.



PREVENT YELLOWING

DO NOT PLACE HOT OBJECTS ON SURFACE.



PREVENT FINISH DAMAGE

DO NOT
USE
RUBBER (
BASED
PLACE MATS

PREVENT DISCOLORING

## TO CLEAN

USE A SOFT CLOTH MOISTENED IN LEMON OIL POLISH OR LUKEWARM SOAP AND WATER, THEN BUFF WITH A DRY CLEAN CLOTH.



Home Styles will provide replacements free of charge for missing or damaged hardware or