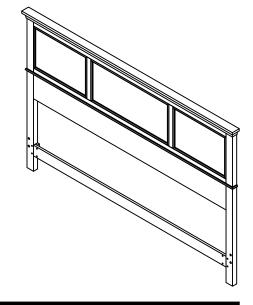

### 88 5531 601

### Bedford King Headboard

#### **IMPORTANT NOTE**

Carefully remove all the parts from the carton and put them individually on a soft cloth to prevent scratches or other damages occuring to the parts.

We have taken great care in the design of this product and request that you carefully and strictly follow our assembly instructions to ensure a completed product as it was designed.





Home Styles Consumer Assistance: www.homestyles-furniture.com, servicedesk@homestyles-furniture.com, 888-680-7460, 877-831-0319

### Assembly Instructions 2/2



# **VERY IMPORTANT!!**

### **CARE INSTRUCTIONS**

### **NEVER-**

USE GLASS CLEANERS ON FINISHED FURNITURE. AMMONIA WILL CHEMICALLY ATTACK THE LACQUER.

### **NEVER-**

ALLOW LIQUIDS OF ANY KIND TO REMAIN ON THE FURNITURE. ABSORPTION CAUSES WOOD TO WARP AND SPLIT AND FINISHES TO DELAMINATE.

DO NOT WRITE DIRECTLY ON SURFACE.



PREVENT MARKING

DO NOT PLACE IN DIRECT SUNLIGHT.



PREVENT FADING

DO NOT USE COMMERCIAL WAXES AND POLISHES.



PREVENT YELLOWING

DO NOT PLACE HOT OBJECTS ON SURFACE.



PREVENT FINISH DAMAGE

DO NOT
USE
RUBBER (
BASED
PLACE MATS

PREVENT DISCOLORING

## TO CLEAN

USE A SOFT CLOTH MOISTENED IN LEMON